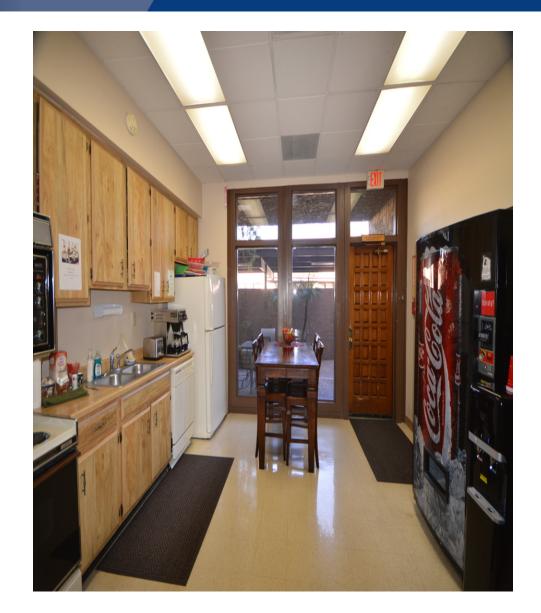

### Additional Interior Photos

### AMENITIES INCLUDE:

- Receptionist/ Phone Answering
- -Incoming Mail Service
- -Conference Room (free of charge for Executive Suite Tenants)
- -Notary (Service free of charge for Executive/Traditional Suite Tenants)
- -Coffee Service/ Break Room
- -Parking
- Security System set up for after hours protection

### ADDITIONAL SERVICES OFFERED:

- High Speed Internet: \$100/month
- -Fax (Incoming and Outgoing)
- -Mailing: Free drop-off service
- -Phone Answering (Non-Tenant): \$75/month
- -Covered Parking: \$25 plus tax per month