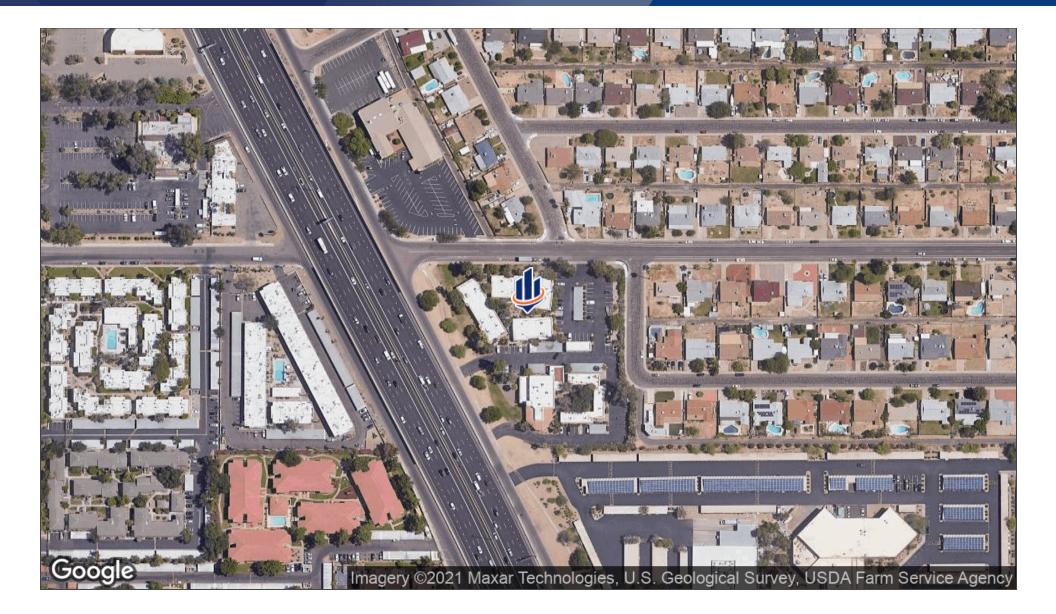

### Aerial Map

EXODYNE BUSINESS PARK | 8433 N. BLACK CANYON HIGHWAY PHOENIX, AZ 85021