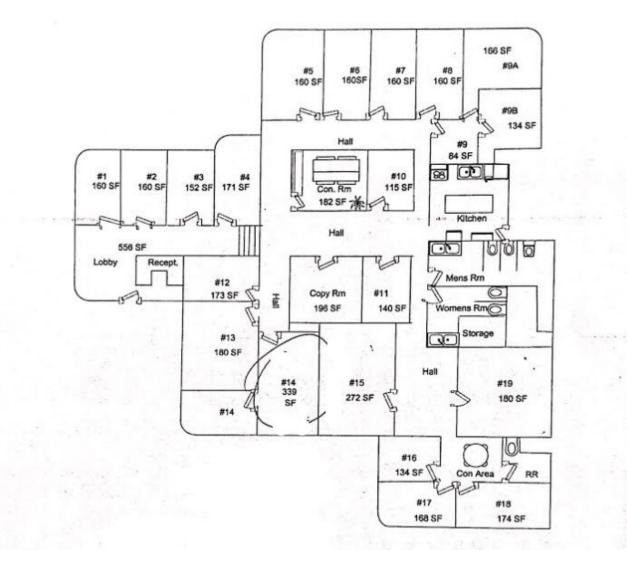

per month | Full Service | 160 SF   | Negotiable | Incl. Hospitality Amenities     |
| Suite 100-09 | Executive Suites | \$750 per month | Full Service | 384 SF   | Negotiable | Incl. Hospitality Amenities     |
| Suite 100-14 | Executive Suites | \$725 per month | Full Service | 339 SF   | Negotiable | Incl. Hospitality Amenities     |
| Suite 100-19 | Executive Suites | \$609 per month | Full Service | 180 SF   | Negotiable | Incl. Hospitality Amenities     |
| Suite 116    | Office Building  | \$14.50 SF/yr   | Full Service | 900 SF   | Negotiable | Monthly rent approx. \$1,087.50 |
| Suite 184    | Office Building  | \$14.50 SF/yr   | Full Service | 4,083 SF | Negotiable | Monthly rent approx. \$4,933.63 |

### SVN | Desert Commercial Advisors | Page 9

## Executive Suite Site Plan





#### EXODYNE BUSINESS PARK | 8433 N. BLACK CANYON HIGHWAY PHOENIX, AZ 85021

#### SVN | Desert Commercial Advisors | Page 10





EXODYNE BUSINESS PARK | 8433 N. BLACK CANYON HIGHWAY PHOENIX, AZ 85021

### SVN | Desert Commercial Advisors | Page 11





EXODYNE BUSINESS PARK | 8433 N. BLACK CANYON HIGHWAY PHOENIX, AZ 85021

### SVN | Desert Commercial Advisors | Page 12





#### EXODYNE BUSINESS PARK | 8433 N. BLACK CANYON HIGHWAY PHOENIX, AZ 85021

### SVN | Desert Commercial Advisors | Page 13





### EXODYNE BUSINESS PARK | 8433 N. BLACK CANYON HIGHWAY PHOENIX, AZ 85021

#### SVN | Desert Commercial Advisors | Page 14

### Floor Plan - Suite 184





#### EXODYNE BUSINESS PARK | 8433 N. BLACK CANYON HIGHWAY PHOENIX, AZ 85021

#### SVN | Desert Commercial Advisors | Page 15



5343 N