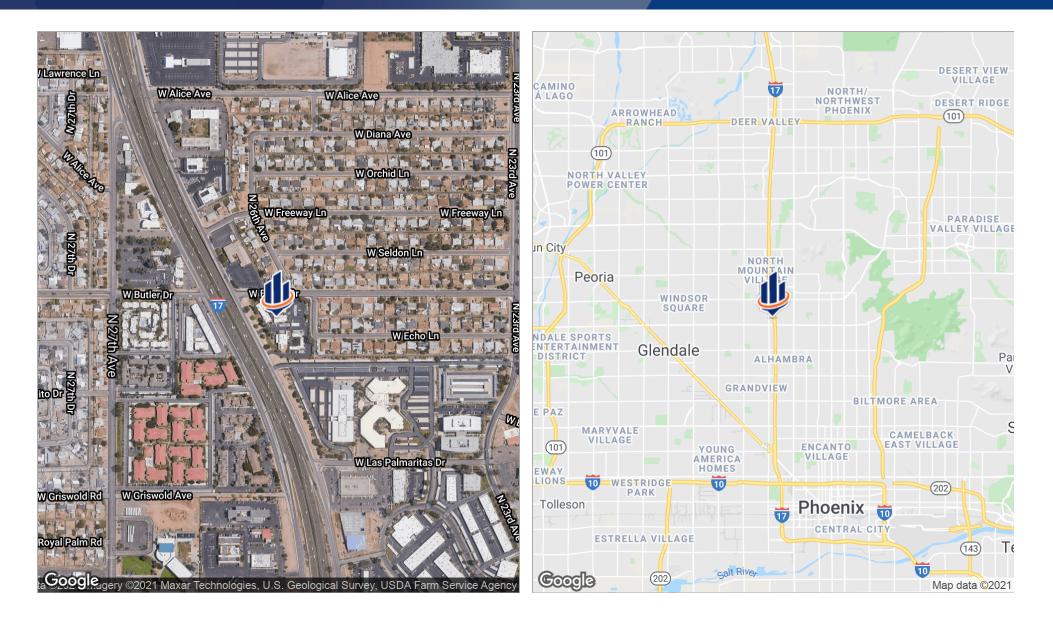

### Location Maps

### Aerial Map

EXODYNE BUSINESS PARK | 8433 N. BLACK CANYON HIGHWAY PHOENIX, AZ 85021