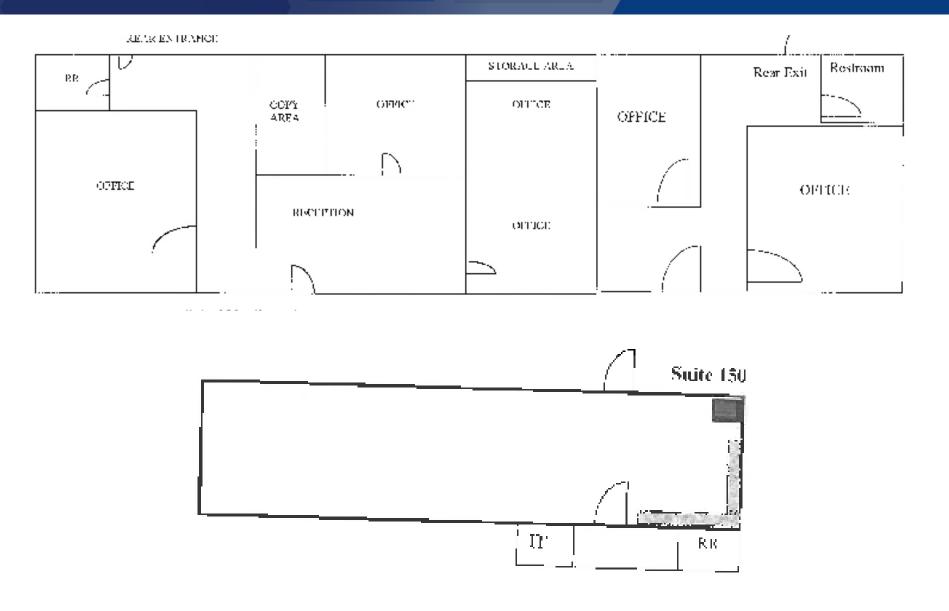

per month | Full Service | 339 SF   | Negotiable | Incl. Hospitality Amenities     |
| Suite 100-19 | Executive Suites | \$609 per month | Full Service | 180 SF   | Negotiable | Incl. Hospitality Amenities     |
| Suite 116    | Office Building  | \$14.50 SF/yr   | Full Service | 900 SF   | Negotiable | Monthly rent approx. \$1,087.50 |
| Suite 184    | Office Building  | \$14.50 SF/yr   | Full Service | 4,083 SF | Negotiable | Monthly rent approx. \$4,933.63 |

### SVN | Desert Commercial Advisors | Page 9

## Executive Suite Site Plan





#### EXODYNE BUSINESS PARK | 8433 N. BLACK CANYON HIGHWAY PHOENIX, AZ 85021

#### SVN | Desert Commercial Advisors | Page 10





EXODYNE BUSINESS PARK | 8433 N. BLACK CANYON HIGHWAY PHOENIX, AZ 85021

### SVN | Desert Commercial Advisors | Page 11





EXODYNE BUSINESS PARK | 8433 N. BLACK CANYON HIGHWAY PHOENIX, AZ 85021

### SVN | Desert Commercial Advisors | Page 12





#### EXODYNE BUSINESS PARK | 8433 N. BLACK CANYON HIGHWAY PHOENIX, AZ 85021

### SVN | Desert Commercial Advisors | Page 13





### EXODYNE BUSINESS PARK | 8433 N. BLACK CANYON HIGHWAY PHOENIX, AZ 85021

#### SVN | Desert Commercial Advisors | Page 14

### Floor Plan - Suite 184





#### EXODYNE BUSINESS PARK | 8433 N. BLACK CANYON HIGHWAY PHOENIX, AZ 85021

#### SVN | Desert Commercial Advisors | Page 15



5343 N. 16th Street, Suite 100 Phoenix, AZ 85016 480.425.5538 www.SVNDesertCommercial.com

All SVN® Offices Independently Owned & Operated | 2021 All Right Reserved