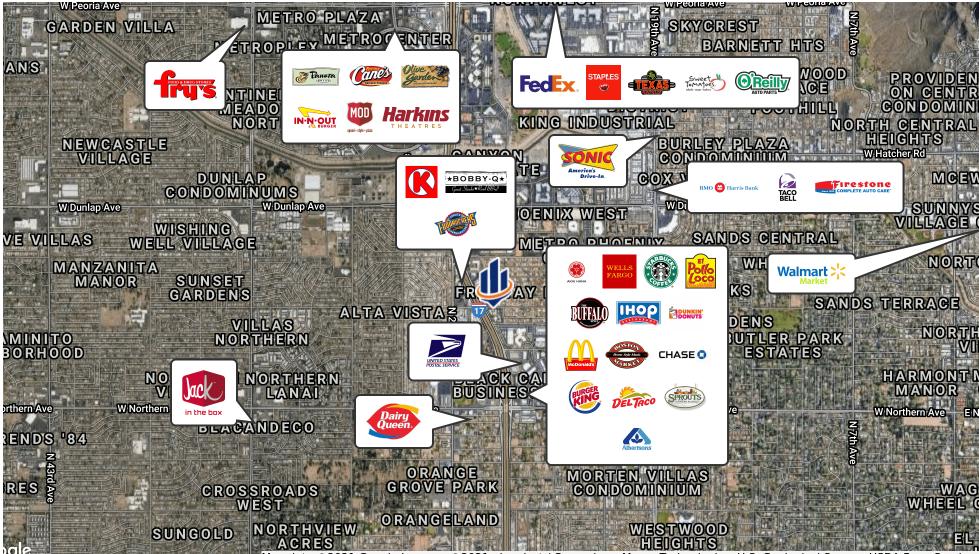

### Area Amenities

Map data ©2021 Google Imagery ©2021 , Landsat / Copernicus, Maxar Technologies, U.S. Geological Survey, USDA Farm Service

EXODYNE BUSINESS PARK | 8433 N. BLACK CANYON HIGHWAY PHOENIX, AZ 85021