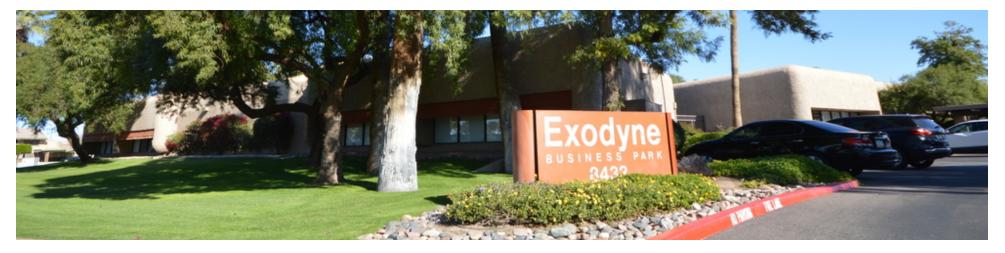

### Property Summary

### **OFFERING SUMMARY**

| Available SF:  | 115 - 4,083 SF                  |
|----------------|---------------------------------|
| Lease Rate:    | \$14.50 SF/yr (Full<br>Service) |
| Lot Size:      | 3.26 Acres                      |
| Year Built:    | 1979                            |
| Building Size: | 28,689 SF                       |
| Zoning:        | C-0                             |
| Market:        | Phoenix                         |

#### **PROPERTY OVERVIEW**

The subject property consists of a multi-tenant office business park situated on the frontage road along the I-17 between Northern and Dunlap Avenues. There are numerous suites available, ranging from smaller executive suites to larger traditional office space. All leases are on a Full-Service Gross structure. Many of the traditional office spaces have their own private restrooms as well. Covered parking is available to tenants.

### LOCATION OVERVIEW

The subject property is located on the Black Canyon frontage road off the I-17. There are numerous retail, hospitality, and restaurant amenities within the immediate area. Metrocenter Mall is located one major arterial to the north. Additionally, Glendale Community College and Grand Canyon University are in close proximity to the subject property.