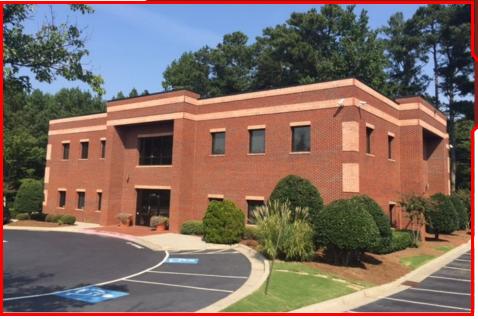

### JOHNS CREEK/NORTH FULTON BUILDING FOR LEASE 861 SF or 1,800 SF Office Space

#### 4640 Valais Court, Alpharetta, GA 30022

# Size:861 RSF or 1,800 RSFLease Rate:\$17.00/SF MG

- Ideal for Office and Medical Users
- Great Signage Opportunities
- Spec Suites Immediately Available
- Flexible Terms
- Brokers Protected

Ted Schwartz 404.869.2606 ted@joelandgranot.com Renée Rosenheck 404.869.2635 renee@joelandgranot.com