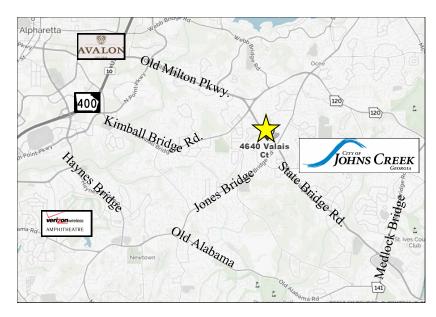

### JOHNS CREEK/NORTH FULTON BUILDING FOR LEASE 861 SF or 1,800 SF Office Space





#### 4640 Valais Court, Alpharetta, GA 30022

# Size:861 RSF or 1,800 RSFLease Rate:\$17.00/SF MG

- Ideal for Office and Medical Users
- Great Signage Opportunities
- Spec Suites Immediately Available
- Flexible Terms
- Brokers Protected



Ted Schwartz 404.869.2606 ted@joelandgranot.com Renée Rosenheck 404.869.2635 renee@joelandgranot.com

For complete details, please visit: www.joelandgranot.com

633 Antone Street NW, Atlanta, GA 30318 (ph) 404.869.2600 | (fax) 404.869.2601



JOEL & GRANOT COMMERCIAL REAL ESTATE

The information was obtained from sources we assume are reliable. We do not doubt its accuracy, however we do not guarantee it. No liability is assumed for errors and omissions. Information is subject to changes and withdrawal without notice.

## 4640 Valais Court Johns Creek, GA 30022 Suite 103 - 861 RSF





Renée Rosenheck 404.869.2635 renee@joelandgranot.com





633 Antone St NW, Atlanta, GA 30318 (ph) 404.869.2600 | (fax) 404.869.2601

The information was obtained from sources we assume are reliable. We do