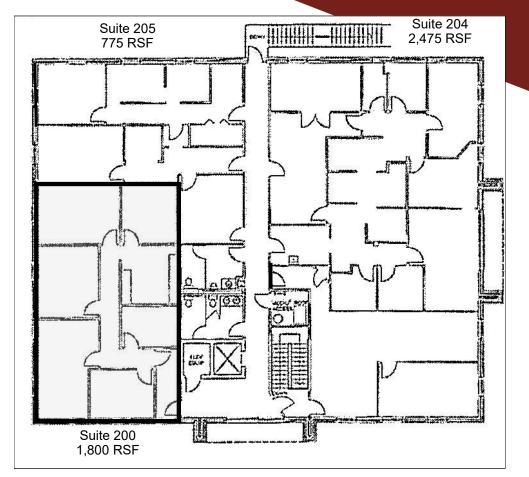

## 4640 Valais Court Johns Creek, GA 30022 Suite 200 - 1,800 RSF (Available with 30 days notice)

Renée Rosenheck 404.869.2635 renee@joelandgranot.com

633 Antone St NW, Atlanta, GA 30318 (ph) 404.869.2600 | (fax) 404.869.2601