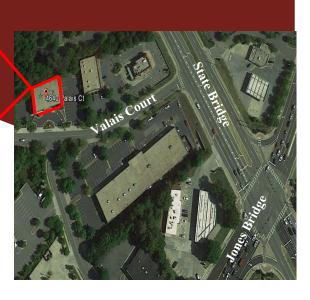

### JOHNS CREEK/NORTH FULTON BUILDING FOR LEASE 861 SF or 1,800 SF Office Space





#### 4640 Valais Court, Alpharetta, GA 30022

# Size:861 RSF or 1,800 RSFLease Rate:\$17.00/SF MG

- Ideal for Office and Medical Users
- Great Signage Opportunities
- Spec Suites Immediately Available
- Flexible Terms
- Brokers Protected



Ted Schwartz 404.869.2606 ted@joelandgranot.com Renée Rosenheck 404.869.2635 renee@joelandgranot.com

For complete details, please visit: www.joelandgranot.com

633 Antone Street NW, Atlanta, GA 30318 (ph) 404.869.2600 | (fax) 404.869.2601



JOEL & GRANOT COMMERCIAL REAL ESTATE

The information was obtained from sources we assume are reliable. We do not doubt its accuracy, however we do not guarantee it. No liability is assumed for errors and omissions. Information is subject to changes and withdrawal without notice.

## 4640 Valais Court Johns Cree