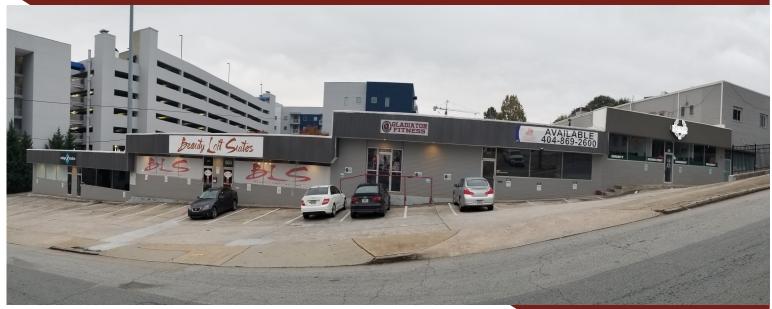

## 660 11th Street, Atlanta, GA 30318

(Located on 11th Street Between Northside Dr. & Howell Mill Rd.)

- Size: Suite 668: 3,250 SF Office / Flex / Showroom Suite 670: 4,500 SF Mostly Office Space
- Rate: \$22.00 per RSF Modified Gross
- 100% HVAC
- Incredible access to all areas of town
- High ceiling loft type space (14 Clear)
- Dock high door access in rear
- Numerous amenities, eateries and GA Tech campus within walking distance
- Free parking
- Approximately 800 Sf of warehouse space
- · Flex/office spaces for a variety of uses
- 668: Currently set up with stage and stadium Seating
- 670: Mostly open office space