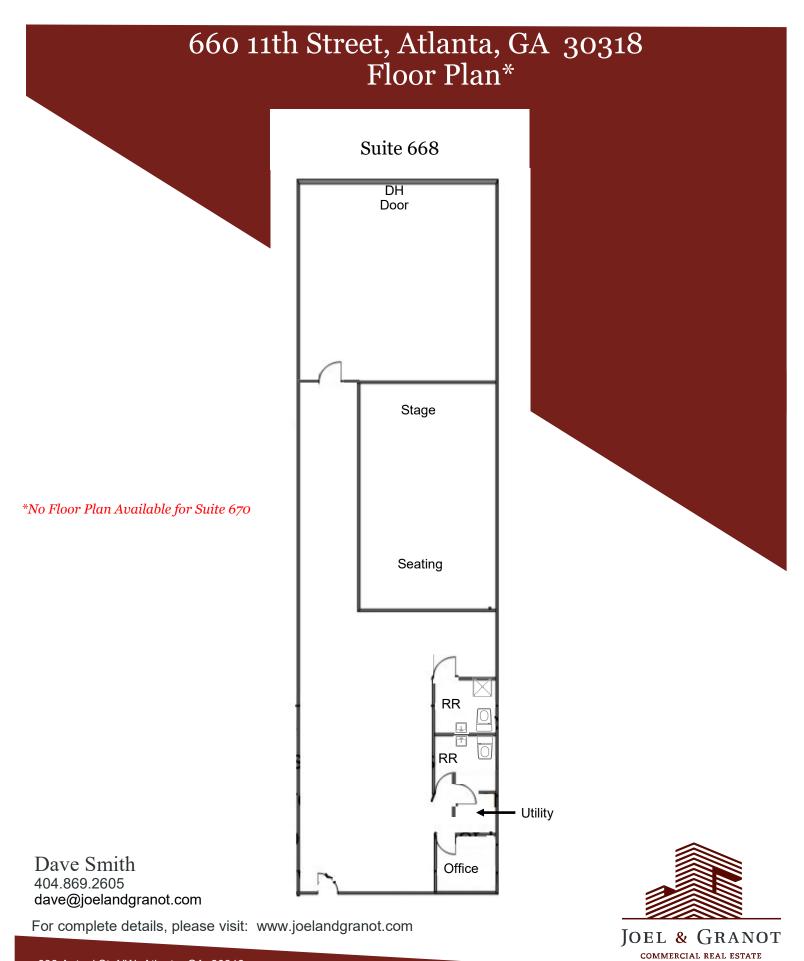

## 660 11th Street, Atlanta, GA 30318

(Located on 11th Street Between Northside Dr. & Howell Mill Rd.)

- Size: Suite 668: 3,250 SF Office / Flex / Showroom Suite 670: 4,500 SF Mostly Office Space
- Rate: \$22.00 per RSF Modified Gross
- 100% HVAC
- Incredible access to all areas of town
- High ceiling loft type space (14 Clear)
- Dock high door access in rear
- Numerous amenities, eateries and GA Tech campus within walking distance
- Free parking
- Approximately 800 Sf of warehouse space
- · Flex/office spaces for a variety of uses
- 668: Currently set up with stage and stadium Seating
- 670: Mostly open office space