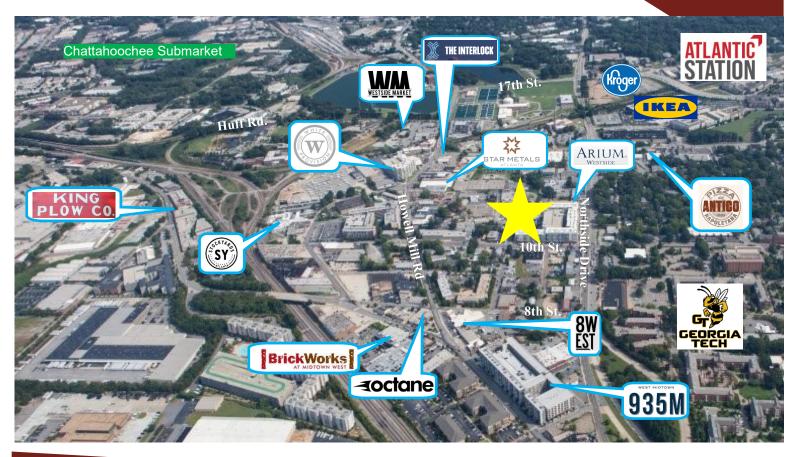

## 660 11th Street Atlanta, GA 30318

Aerials

633 Antoni St NW, GA 30318 (ph.) 404.869.2600 | (fax) 404.869.2601