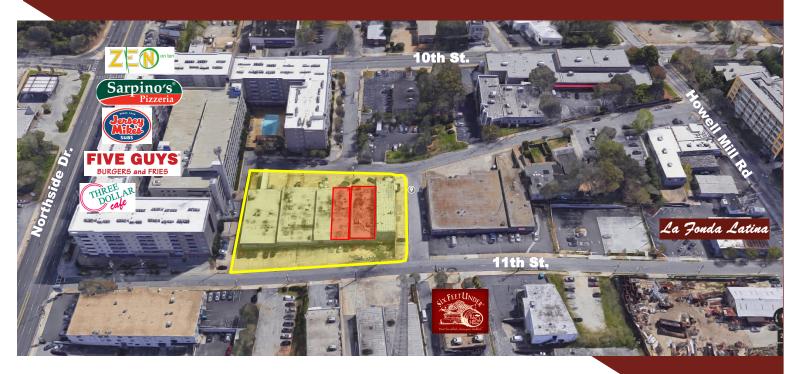

## 660 11th Street Atlanta, GA 30318

Aerials

633 Antoni St NW, GA 30318 (ph.) 404.869.2600 | (fax) 404.869.2601