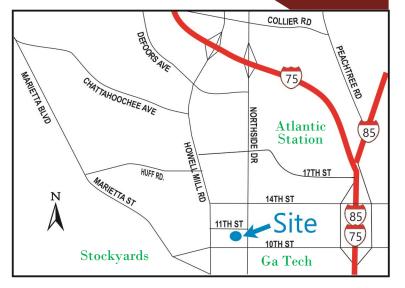

## 660 11th Street, Atlanta, GA 30318

(Located on 11th Street Between Northside Dr. & Howell Mill Rd.)

- Size: Suite 668: 3,250 SF Office / Flex / Showroom Suite 670: 4,500 SF Mostly Office Space
- Rate: \$22.00 per RSF Modified Gross
- 100% HVAC
- Incredible access to all areas of town
- High ceiling loft type space (14 Clear)
- Dock high door access in rear
- Numerous amenities, eateries and GA Tech campus within walking distance
- Free parking
- Approximately 800 Sf of warehouse space
- · Flex/office spaces for a variety of uses
- 668: Currently set up with stage and stadium Seating
- 670: Mostly open office space