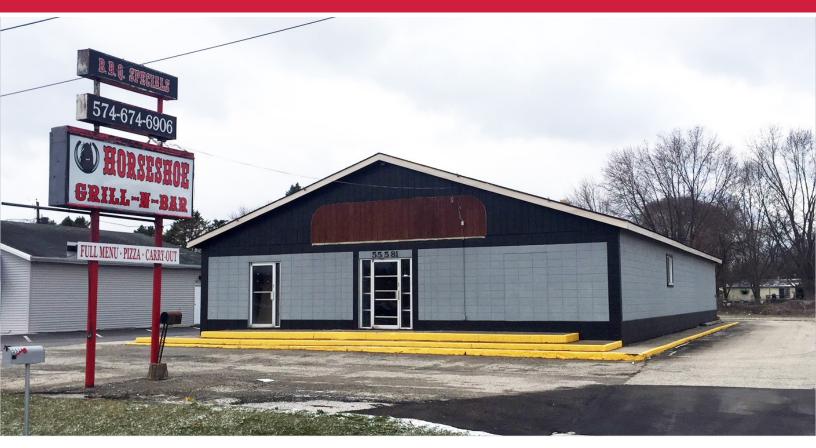

Restaurant Building for Sale

# 55581 Ash Road

Osceola, Indiana

### **Property Details**

3,375 SF restaurant building on 0.66 acres. The property is fully leased for use as a bar with an annually renewable NNN lease term by the landlord and tenant and can be purchased with lease in place with over \$27,000 in annual net income. The property is on well and septic.