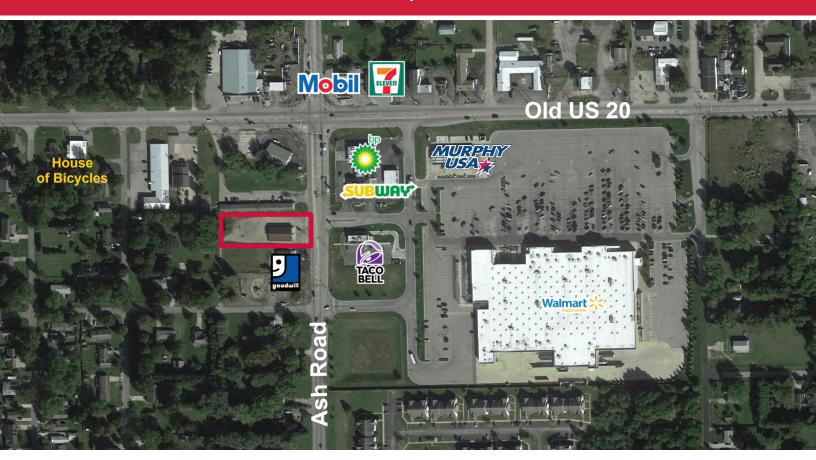

## **Excellent Location Near the Busy Intersection of Ash Rd and US Business 20**

#### Location

This property is adjacent to Walmart Super Center, Taco Bell, Subway and BP Gas. It is located near the recently improved intersection of McKinley Highway and Ash Road, each is a major traffic corridor for commuters and residents. Excellent opportunity for redevelopment.