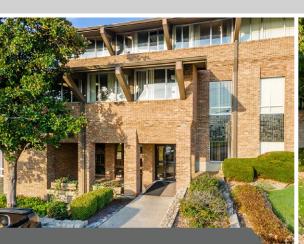

### 8900 State Line Road Leawood, Kansas

#### **Property Features**

- Attractive suburban office location
- Conveniently located on State Line Road
- Easy access to I-435
- Walking distance to banks, shopping and restaurants
- Abundant surface and covered parking
- Fiber and cable options available
- 24-hour secured access to building
- Recently remodeled common areas and restrooms
- Enhanced Covid-19 protections (see page 3)