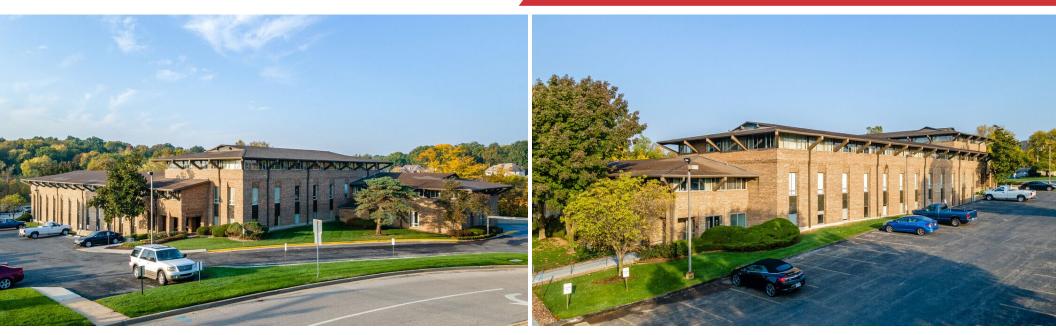

### 8900 State Line Road Leawood, Kansas

#### **Property Features**

- Attractive suburban office location
- Conveniently located on State Line Road
- Easy access to I-435
- Walking distance to banks, shopping and restaurants
- Abundant surface and covered parking
- Fiber and cable options available
- 24-hour secured access to building
- Recently remodeled common areas and restrooms
- Enhanced Covid-19 protections (see page 3)