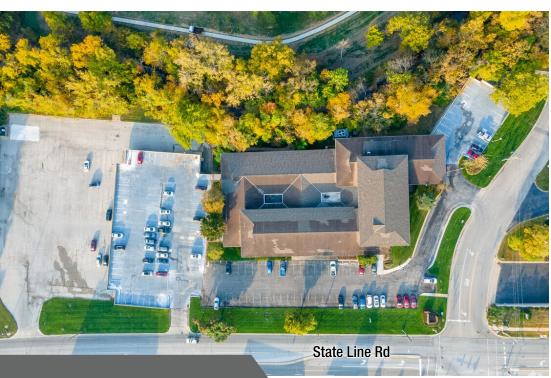

### 8900 State Line Road Leawood, Kansas

#### **Property Features**

- Attractive suburban office location
- Conveniently located on State Line Road
- Easy access to I-435
- Walking distance to banks, shopping and restaurants
- Abundant surface and covered parking
- Fiber and cable options available
- 24-hour secured access to building
- Recently remodeled common areas and restrooms
- Enhanced Covid-19 protections (see page 3)