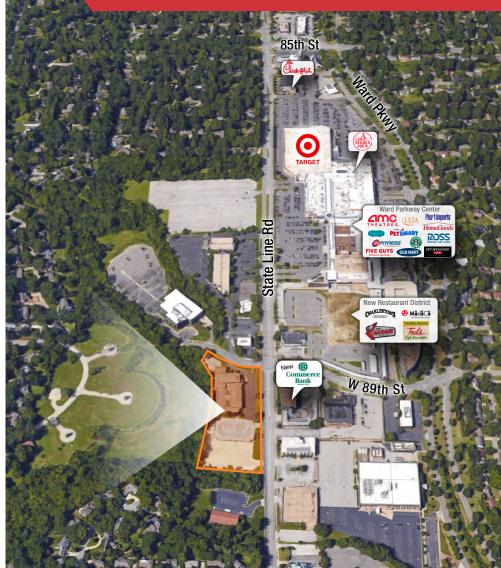

#### **Property Features**

- Attractive suburban office location
- Conveniently located on State Line Road
- Easy access to I-435
- Walking distance to banks, shopping and restaurants
- Abundant surface and covered parking
- Fiber and cable options available
- 24-hour secured access to building
- Recently remodeled common areas and restrooms
- Enhanced Covid-19 protections (see page 3)