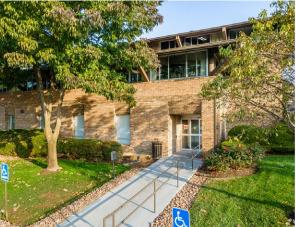

### 8900 State Line Road Leawood, Kansas

#### **Property Features**

- Attractive suburban office location
- Conveniently located on State Line Road
- Easy access to I-435
- Walking distance to banks, shopping and restaurants
- Abundant surface and covered parking
- Fiber and cable options available
- 24-hour secured access to building
- Recently remodeled common areas and restrooms
- Enhanced Covid-19 protections (see page 3)