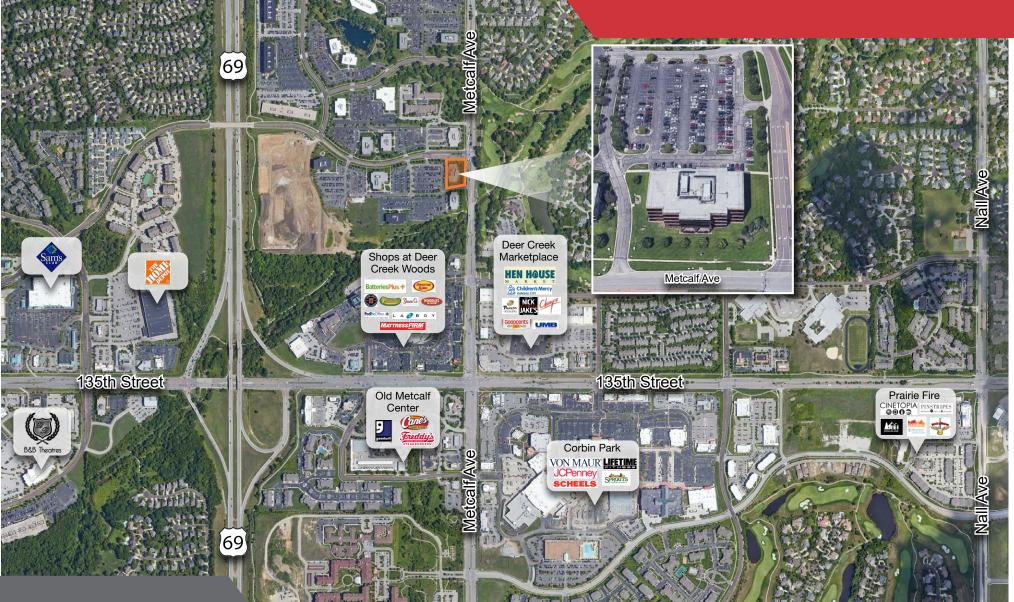

#### **Property Features**

- 2,728 RSF Available
- Move-in ready space
- Furniture negotiable
- Large private offices, ideal for professional services firm
- Floor to ceiling windows
- Multiple interior glass sidelights
- Suite entry off of the building lobby
- Abundant nearby amenities
- Sublease term ending May 18, 2023
- 4% Fee to cooperating broker
- Sublease Rate: \$20 PSF