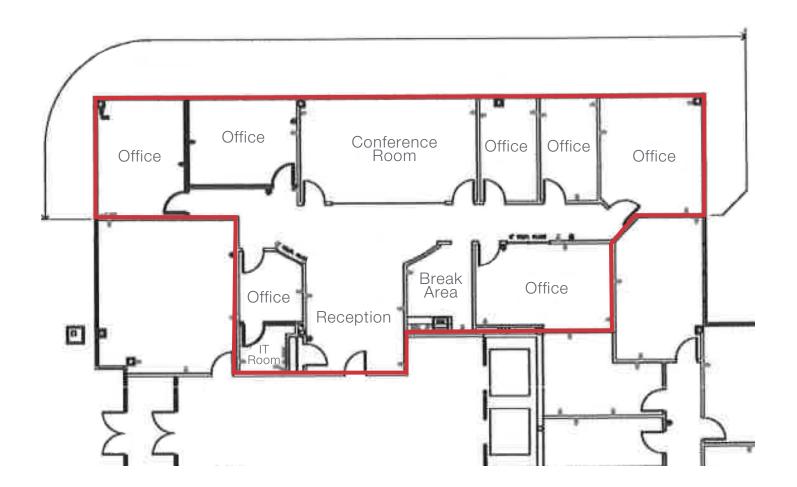

#### **Property Features**

- 2,728 RSF Available
- Move-in ready space
- Furniture negotiable
- Large private offices, ideal for professional services firm
- Floor to ceiling windows
- Multiple interior glass sidelights
- Suite entry off of the building lobby
- Abundant nearby amenities
- Sublease term ending May 18, 2023
- 4% Fee to cooperating broker
- Sublease Rate: \$20 PSF