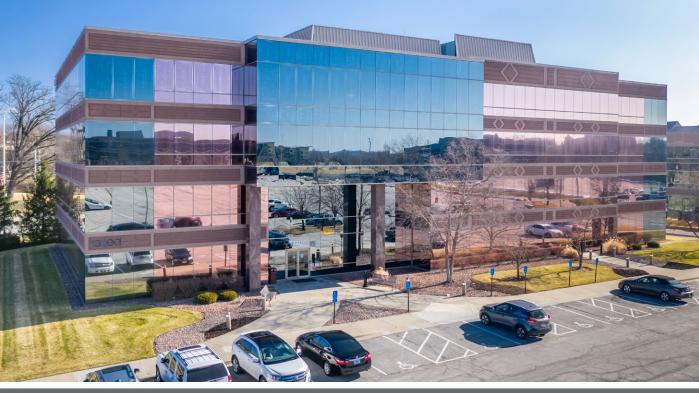

# Available For Sublease 2,728 RSF Office Suite







NO WARRANTY OR REPRESENTATION, EXPRESS OR IMPLIED, IS MADE AS TO THE ACCURACY OF THE INFORMATION CONTAINED HEREIN, AND THE SAME IS SUBMITTED SUBJECT TO ERRORS, OMISSIONS, CHANGE OF PRICE, RENTAL OR OTHER CONDITIONS, PRIOR SALE, LEASE OR FINANCING, OR WITHDRAWAL WITHOUT NOTICE, AND OF ANY SPECIAL LISTING CONDITIONS IMPOSED BY OUR PRINCIPALS NO WARRANTIES OR REPRESENTATIONS ARE MADE AS TO THE CONDITION OF THE PROPERTY OR ANY HAZARDS CONTAINED THEREIN ARE ANY TO BE IMPLIED.

## 13200 Metcalf Ave Suite 100

Overland Park, Kansas

#### **Property Features**

- 2,728 RSF Available
- Move-in ready space
- Furniture negotiable
- Large private offices, ideal for professional services firm
- Floor to ceiling windows
- Multiple interior glass sidelights
- Suite entry off of the building lobby
- Abu