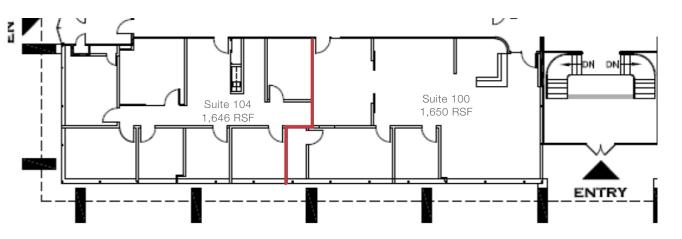

## AVAILABLE SUITES

Suite 100 - 1,650 RSF Suite 104 - 1,646 RSF Suite 100 & 104 - 3,296 RSF Suite 235 - 770 RSF Suite 305 - 1,431 RSF Suite 350 - 3,312 RSF

## For Lease 9229 Ward Parkway Kansas City, Missouri

Suite 100 & 104 - 3,296 RSF

Suite 235 - 770 RSF

4400 College Boulevard Suite 170 Overland Park, Kansas 66211 +1 913 362 1000 nai-heartland.com

Suite 305 - 1,431 RSF