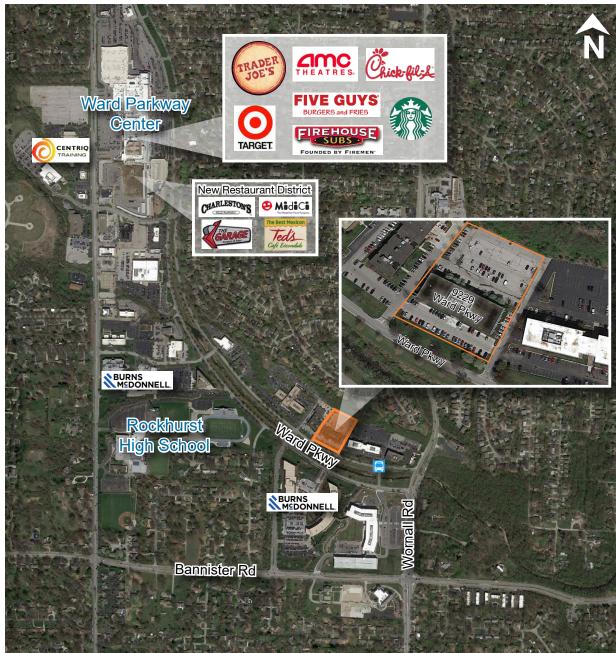

#### **Property Information**

- 770 3,312 RSF Available
- Just minutes from State Line Road, I-435 and Hwy 71
- 52,946 RSF Office building
- Excellent 4.4 per 1,000 RSF parking ratio
- New building systems to ensure tenant comfort and security
- Upgrades completed in 2019
- 38 minute drive to MCI &
  20 minute drive to downtown