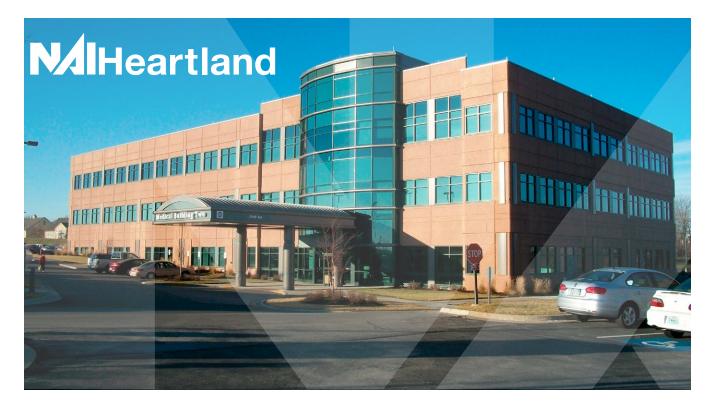

## **Property Features**

- On-campus medical space in state of the art 60,000 SF building
- 2,323 SF medical suite for lease
- Prime building location first floor next to main building entrance
- Attached to Menorah Medical Center easy access to/from the hospital
- Exposure to excellent South Johnson County area demographics
- Ample parking for any medical use

Menorah Medical Building II

## 12140 Nall

Overland Park, Kansas

For more information: