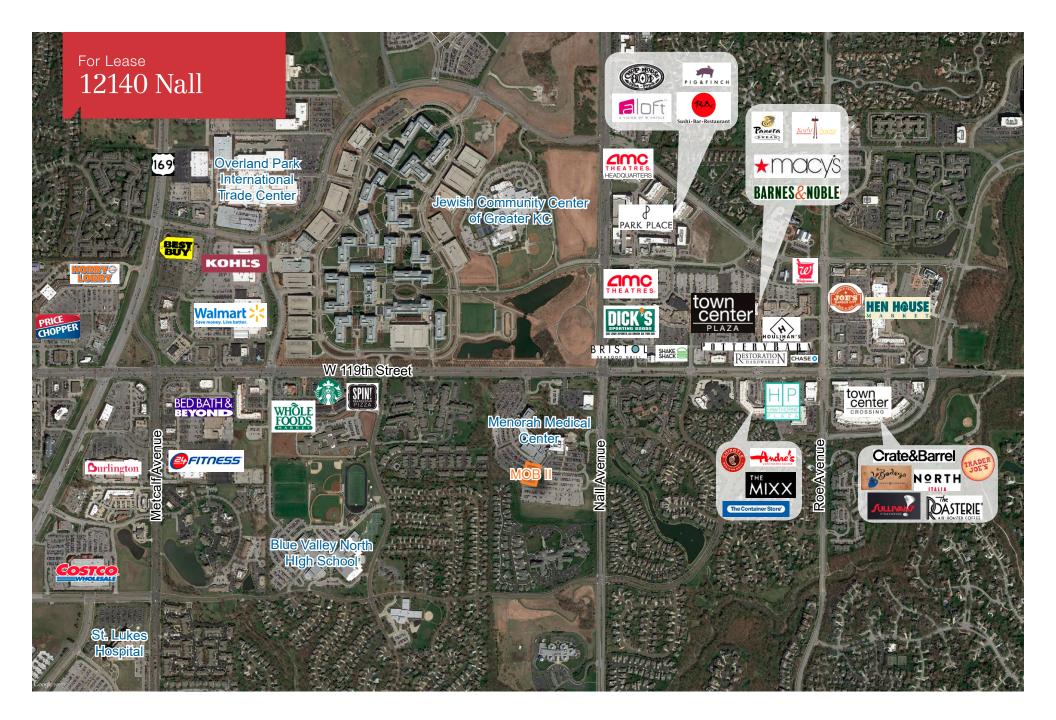

unty area demographics
- Ample parking for any medical use

NO WARRANTY OR REPRESENTATION, EXPRESS OR IMPLIED, IS MADE AS TO THE ACCURACY OF THE INFORMATION CONTAINED HEREIN, AND THE SAME IS SUBMITTED SUBJECT TO ERRORS, OMISSIONS, CHANGE OF PRICE, RENTAL OR OTHER CONDITIONS, PRIOR SALE, LEASE OR FINANCING, OR WITHDRAWAL WITHOUT NOTICE, AND OF ANY SPECIAL LISTING CONDITIONS IMPOSED BY OUR PRINCIPALS NO WARRANTIES OR REPRESENTATIONS ARE MADE AS TO THE CONDITION OF THE PROPERTY OR ANY HAZARDS CONTAINED THEREIN ARE ANY TO BE IMPLIED. For Lease

Menorah Medical Building II

## 12140 Nall

Overland Park, Kansas

For more information:

## Mike Sonnenberg, CCIM +1 913 956 5812 mike@nai-heartland.com



4400 College Boulevard Suite 170 Overland Park, Kansas 66211 +1 913 362 1000 nai-heartland.com





4400 College Boulevard Suite 170 Overland Park, Kansas 66211 +1 913 362 1000

nai-heartland.com