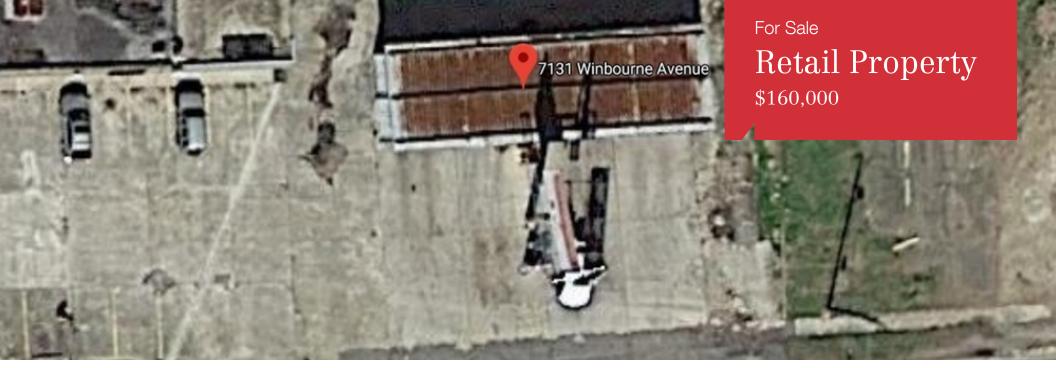

## Winbourne Ave. Car Wash

7131 Winbourne Ave Baton Rouge, Louisiana 70805

## **Property Highlights**

- Working Car Wash
- Business and equipment a part of sale
- Near high-traffic intersection of Airline Hwy & Greenwell Springs Road
- Approximately 1,360 SF open-air building/canopy
- Approximately 13,108 SF property

## Sale Price

\$160,000

**Nelson Sanchez** 

O: 225 295 0800 | C: 225 202 0663 nsanchez@latterblum.com

For more information

NO WARRANTY OR REPRESENTATION, EXPRESS OR IMPLIED, IS MADE AS TO THE ACCURACY OF THE INFORMATION CONTAINED HEREIN, AND THE SAME IS SUBMITTED SUBJECT TO ERRORS, OMISSIONS, CHANGE OF PRICE, RENTAL OR OTHER CONDITIONS, PRIOR SALE, LEASE OR FINANCING, OR WITHDRAWAL WITHOUT NOTICE, AND OF ANY SPECIAL LISTING CONDITIONS IMPOSED BY OUR PRINCIPALS NO WARRANTIES OR REPRESENTATIONS ARE MADE AS TO THE CONDITION OF THE PROPERTY OR ANY HAZARDS CONTAINED THEREIN ARE ANY TO BE IMPLIED. LICENSED IN