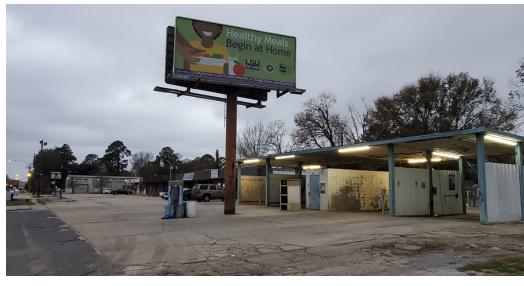

## Winbourne Ave. Car Wash

7131 Winbourne Ave Baton Rouge, Louisiana 70805

## **Property Highlights**

- Working Car Wash
- Business and equipment a part of sale
- Near high-traffic intersection of Airline Hwy & Greenwell Springs Road
- Approximately 1,360 SF open-air building/canopy
- Approximately 13,108 SF property