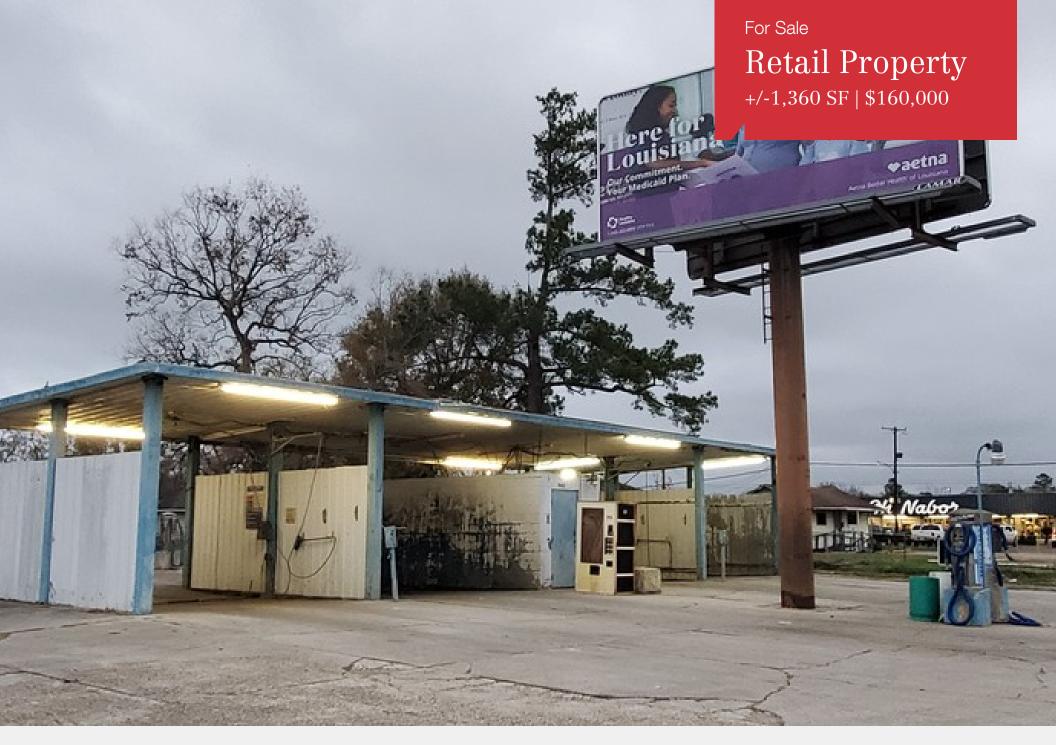

## **Property Highlights**

- Working Car Wash
- Business and equipment a part of sale
- Near high-traffic intersection of Airline Hwy & Greenwell Springs Road
- Approximately 1,360 SF open-air building/canopy
- Approximately 13,108 SF property

## Retail Property

1,360 SF | \$160,000

1700 City Farm Drive Baton Rouge, LA 70806 225 295 0800 tel latterblum.com