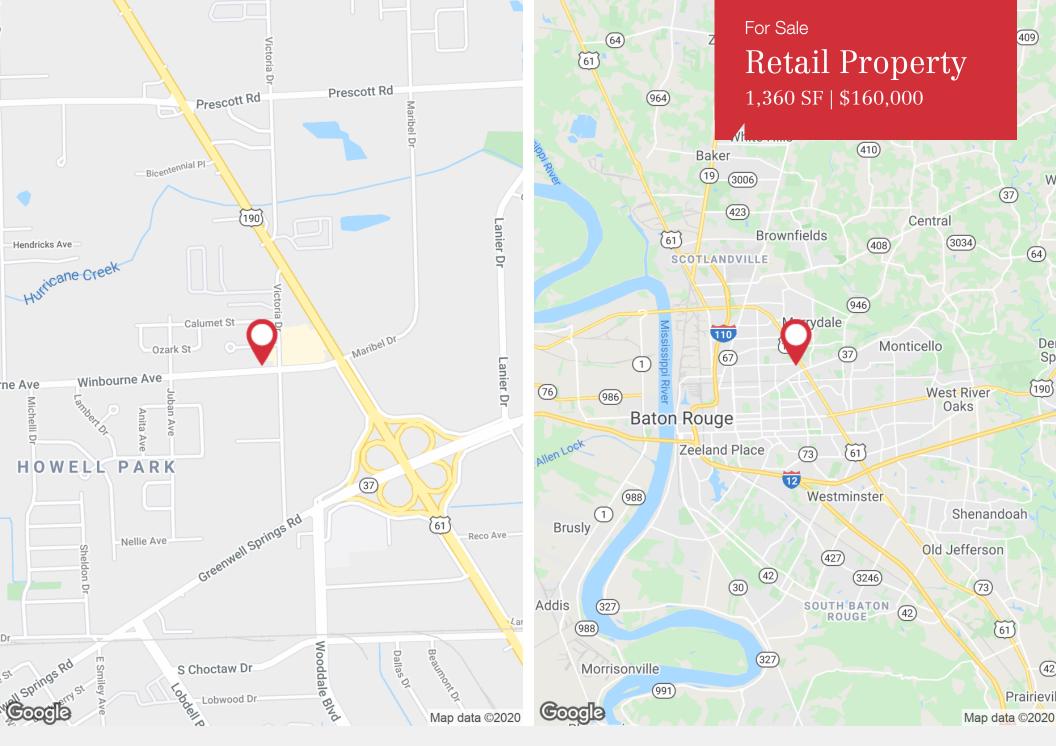

## Winbourne Ave. Car Wash

7131 Winbourne Ave Baton Rouge, Louisiana 70805

## Retail Property

1,360 SF | \$160,000

1700 City Farm Drive Baton Rouge, LA 70806 225 295 0800 tel latterblum.com