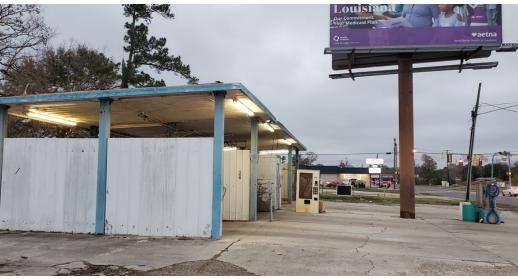

## Winbourne Ave. Car Wash

7131 Winbourne Ave Baton Rouge, Louisiana 70805

## **Property Highlights**

- Working Car Wash
- Business and equipment a part of sale
- Near high-traffic intersection of Airline Hwy & Greenwell Springs Road
- Approximately 1,360 SF open-air building/canopy
- Approximately 13,108 SF property