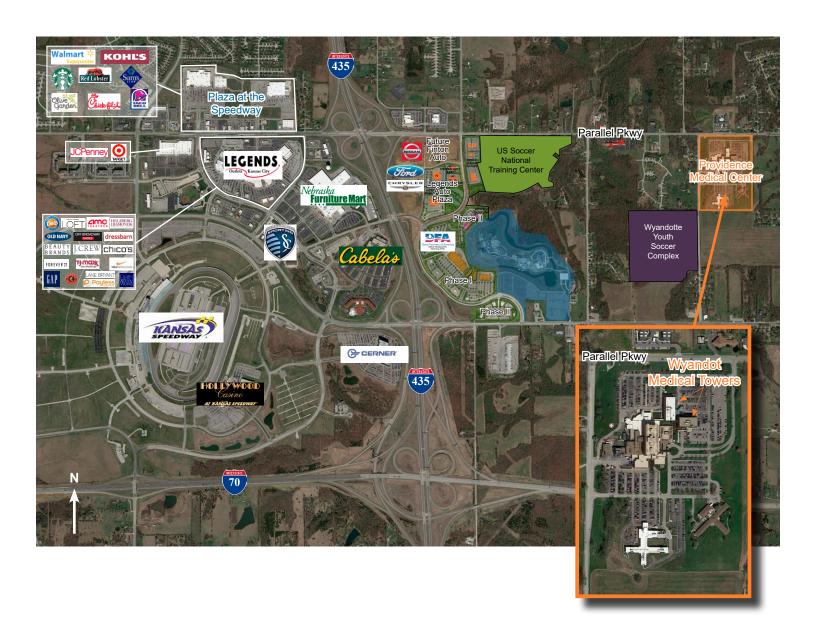

### 8919 Parallel Parkway

#### Kansas City, Kansas

- 400 7,000± SF available
- Providence Medical Center Campus
- Abundant complimentary parking
- First class medical office finish
- Excellent access and visibility
- \$23.50 per usable square foot
- Market's premier medical building
- Full service lease