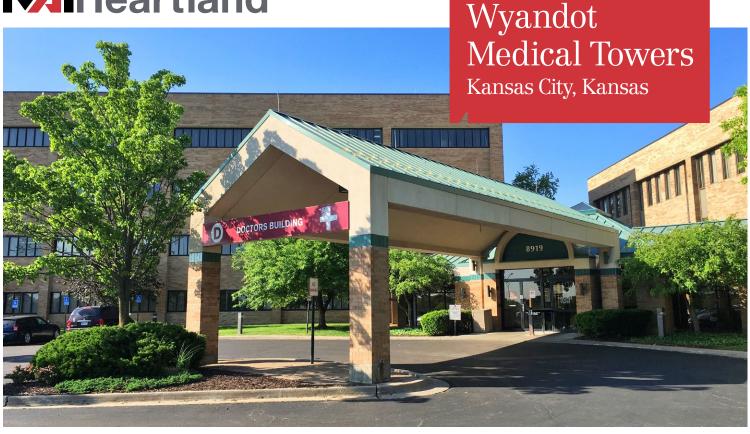

### 8919 Parallel Parkway

#### Kansas City, Kansas

- 400 7,000± SF available
- Providence Medical Center Campus
- Abundant complimentary parking
- First class medical office finish
- Excellent access and visibility
- \$23.50 per usable square foot
- Market's premier medical building
- Full service lease

# Wyandot Medical Towers Kansas City, Kansas