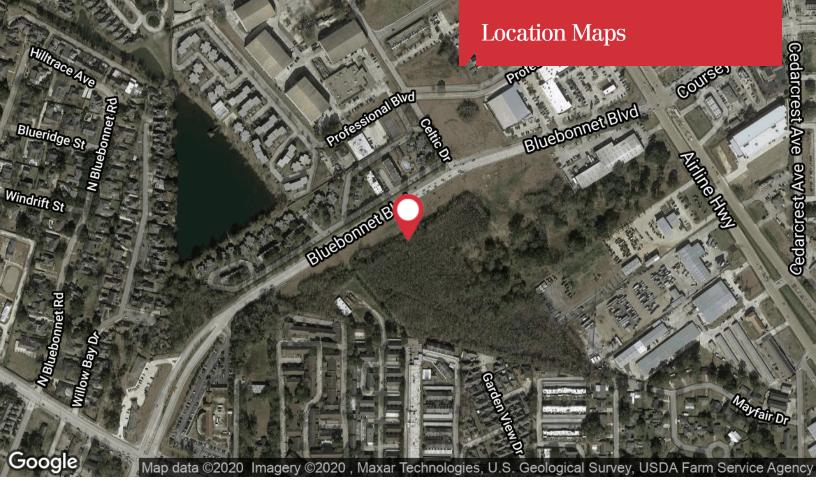

# Bluebonnet Blvd.

Baton Rouge, Louisiana 70816

## **Property Highlights**

- Vacant land located in a high growth corridor
- Two separate parcels totaling 3.76 acres located on Bluebonnet Boulevard near Airline Highway
- Tracts are approximately 2.49 and 1.27 acres
- Flood Zone X (Protected by Levee)
- Property Zoned C2 (Heavy Commercial)
- Tracts separated by an easement