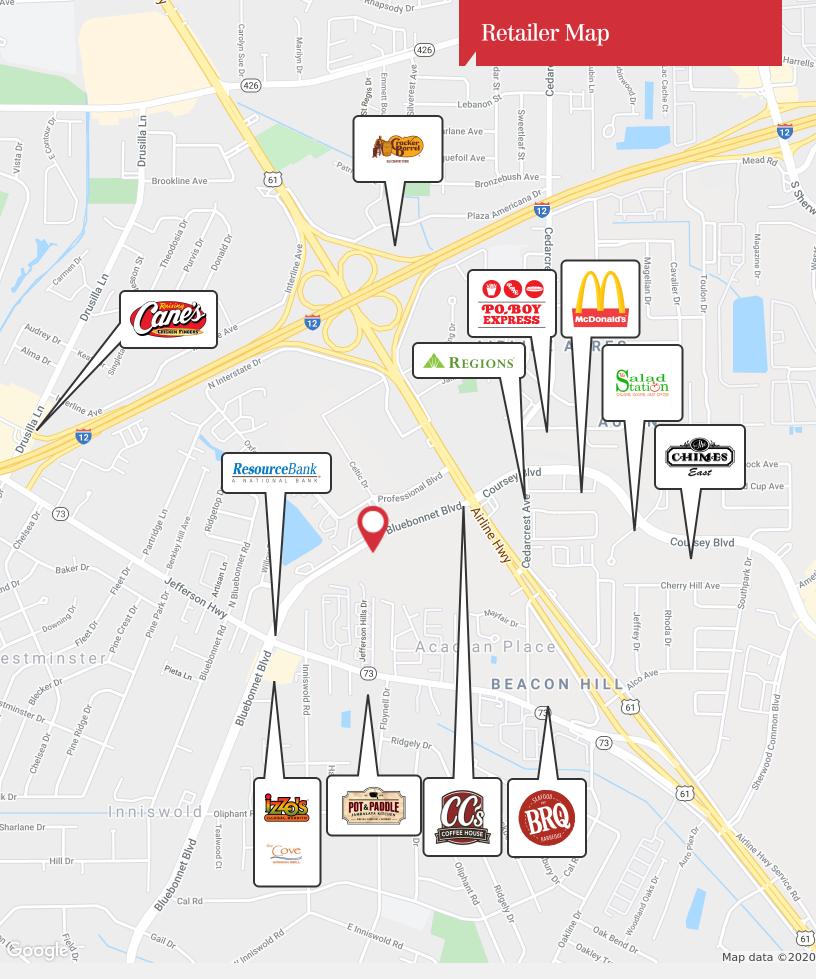

## **Property Highlights**

- Vacant land located in a high growth corridor
- Two separate parcels totaling 3.76 acres located on Bluebonnet Boulevard near Airline Highway
- Tracts are approximately 2.49 and 1.27 acres
- Flood Zone X (Protected by Levee)
- Property Zoned C2 (Heavy Commercial)
- Tracts separated by an easement