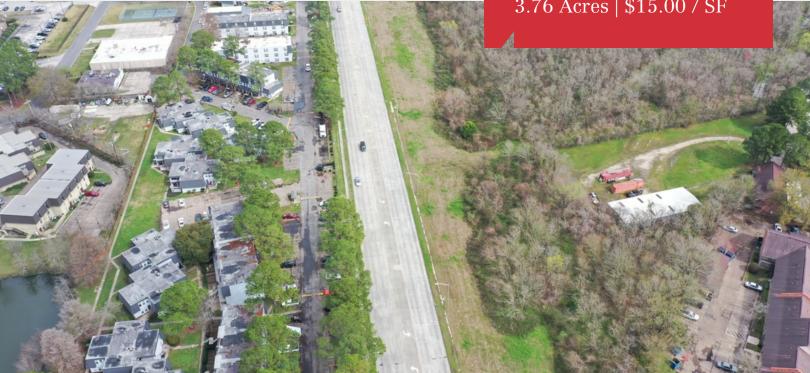

# Vacant Land

3.76 Acres | \$15.00 / SF

# Bluebonnet Blvd.

Baton Rouge, Louisiana 70816

## **Property Highlights**

- Vacant land located in a high growth corridor
- Two separate parcels totaling 3.76 acres located on Bluebonnet Boulevard near Airline Highway
- Tracts are approximately 2.49 and 1.27 acres
- Flood Zone X (Protected by Levee)
- Property Zoned C2 (Heavy Commercial)
- Tracts separated by an easement