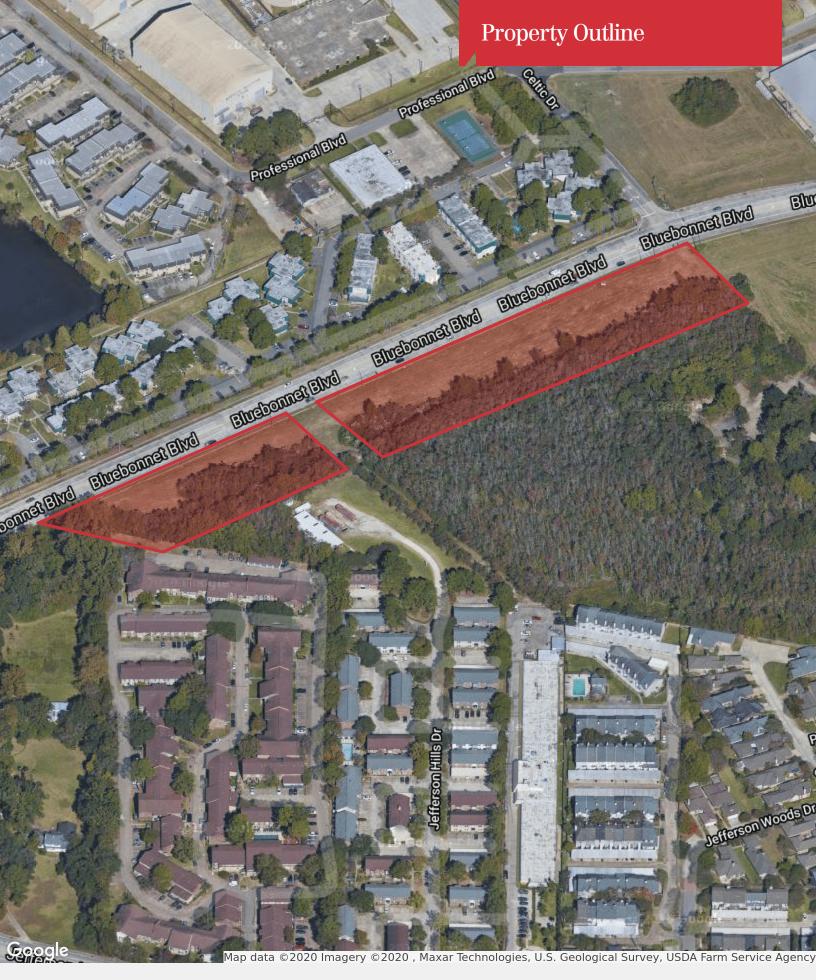

## **Property Highlights**

- Vacant land located in a high growth corridor
- Two separate parcels totaling 3.76 acres located on Bluebonnet Boulevard near Airline Highway
- Tracts are approximately 2.49 and 1.27 acres
- Flood Zone X (Protected by Levee)
- Property Zoned C2 (Heavy Commercial)
- Tracts separated by an easement