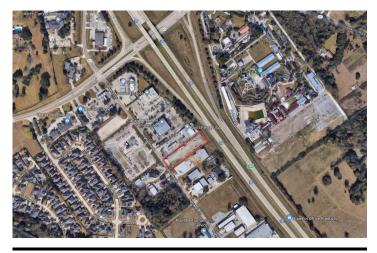

#### Possible Uses: Industrial, Office, Retail, Retail-Pad, Self Storage, Other Land Related Water Service: Municipal Sewer Type: Municipal Location Address: Highlandia Drive, Baton Rouge, LA 70810 MSA: **Baton Rouge** County: East Baton Rouge Submarket: 53 10 VILLAGE ST EORGE (42) (427) (42) Blue Bayou Water Park Santa Maria Golf Course 61 Google Map data ©2021