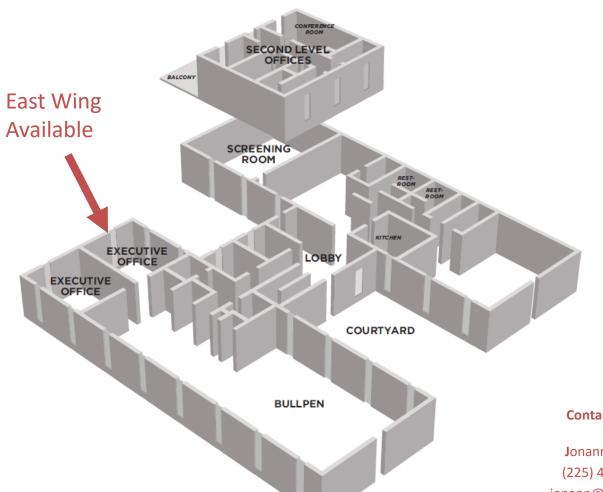

## VISUAL EFFECTS STUDIO

8,239 Square Feet

Newly Remodeled, Class-A Space

Fiber High-Speed Internet and Campus Fiber Network

Private Screening Room

3D Scanning Suite

- The Professional Building is ideally suited for a single-tenant
- Lease rates include: maintenance, utilities, HVAC, janitorial, parking, security, etc.
- ■Tenant pays phone and data

**Contact Listing Agents For More Information:** 

Jonann Stutzman (225) 445-0473 jonann@latterblum.com Ty Gose, CCIM (225) 295-0800 ty@latterblum.com

| Suite     | RSF   |
|-----------|-------|
| East Wing | 3,531 |