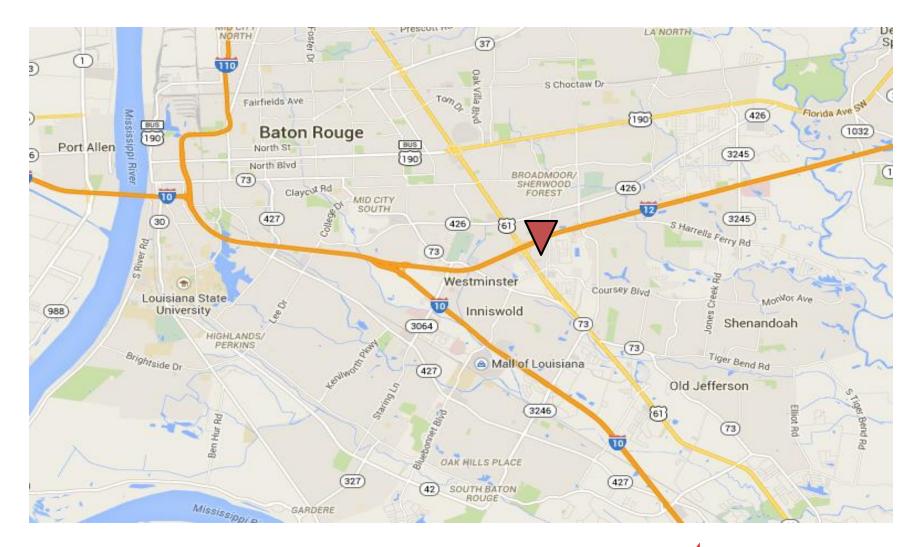

er Office Building for Lease

**Professional Building – Single Tenant** 

Professional Blvd, Baton Rouge, Louisiana 70809

**Prepared by:** 

Ty Gose, CCIM
Jonann Stutzman



## PROFESSIONAL BLVD BUILDING



## VISUAL EFFECTS STUDIO

8,239 Square Feet

Newly Remodeled, Class-A Space

Fiber High-Speed Internet and Campus Fiber Network

Private Screening Room

3D Scanning Suite

- The Professional Building is ideally suited for a single-tenant
- Lease rates include: maintenance, utilities, HVAC, janitorial, parking, security, etc.
- ■Tenant pays phone and data

**Contact Listing Agents For More Information:** 

Jonann Stutzman (225) 445-0473 jonann@latterblum.com Ty Gose, CCIM (225) 295-0800 ty@latterblum.com

| Suite     | RSF   |
|-----------|-------|
| East Wing | 3,531 |



## Location











NalLatter & Blum