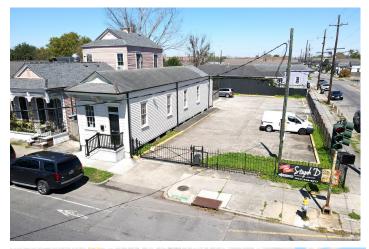

**Orleans** County: Tax ID/APN: 41180734 HMC-2 Zoning:

Net Leased Investment (NNN).

Property Use Type: Investment, Vacant/Owner-User,

**Business** Building/Unit Size (RSF): 945 SF Tenancy: Single Tenant

Excellent Bywater Commercial property available for purchase at 3333 St. Claude Avenue. Located on the hard corner of St Claude Ave and Desire St., this offering includes approximately 945 SF of improvements (currently configured for office but well-suited for multiple uses) sited on approximately 7.113 SF of land allowing for ample supplemental parking for the site. Known for it's vibrant street murals, the Bywater has an off-beat vibe, with plenty of funky bars, boutique shopping & restaurants to entice every palette. Art, theater and music thrive here. The property is zoned HMC-2 (Historic Marigny/Treme/ Bywater Commercial District). All measurements are approximate/not guaranteed and are to be verified by the purchaser. Zoning, Overlays, and Intended Use are to be verified by the purchaser.