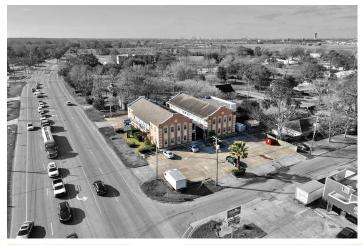

Excellent 16-Unit Office Condominium Offering available for purchase at 2002 20th Street in Kenner. Located on the corner of Williams Blvd. and 20th Street, the offering includes two separate office buildings with a gross building area of  $\pm 14,406$  SF (Building A:  $\pm 6,388$  SF | Building B:  $\pm 8,018$  SF) both sited on a  $\pm 25,500$  lot with striped off-street parking ( $\pm 44$  spaces). The site can be accessed from Williams Blvd. and 20th Street. The property is zoned C-2 (General Commercial). All measurements are approximate/not guaranteed and are to be verified by the purchaser. Zoning and Intended Use to be verified by the purchaser.