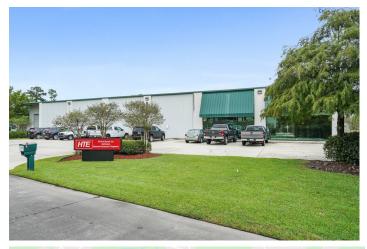

Excellent Alamosa Business Park Office/Warehouse available for NNN Lease. Located at 68446 James Street, the offering includes  $\pm 13,781$  SF under beam (Office:  $\pm 5,389$  SF I Warehouse/Mezzanine: ±7,120 SF I Covered Storage: ±1,272 SF) located on a ±33,561 SF lot with off-street parking, fenced laydown area, and front/rear access to the site. The Office consists of 8 offices, a lobby/reception area, two kitchenettes, conference room, and a large open/bullpen area located on the 2nd floor. The Warehouse boasts 3 bays with additional Mezzanine space and 4 grade level loading doors (Front: 1 | Rear: 3) with the option to utilize the Covered Storage area for drive-thru loading. The property is zoned I-2 Industrial District. Also available for Purchase. All measurements are approximate/not guaranteed and are to be verified by the Lessee. Zoning and Intended Use are to be verified by the Lessee.