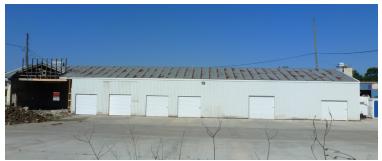

### **Property Details**

Income producing property with large amounts of land. Six buildings at the site. Bldg One: 17,355 SF Bldg Two: 3,600 SF, Bldg Three: 11,000 SF, Bldg Four: 11,000, Bldg 5: 2,400 SF and Bldg Six: 2,092 SF. Large 10 acre property with all types of industrial storage, warehouse, and office buildings on the site at various locations. The two office buildings include one office for U-Haul and self storage rental and employee living quarters and the other office is a medical supplies office and warehouse. Plenty of outside storage space which currently is being utilized by various renters. Recently there has been a significant increase in U-Haul rental revenue. A majority of the area is heavy duty concrete which covers most of the location. Additional barn and a very large covered shed also on the site.

# Industrial Storage, Warehouse, and Office Buildings on the Site at Various Locations

4100 Edison Lakes Parkway, Suite 350 Mishawaka, Indiana 574.271.4060 574.271.4292 Fax

www.cressy.com

ROY ROELKE Senior Broker 574.485.1537 (o) | 574.286.9159 (c) rroelke@cressy.com