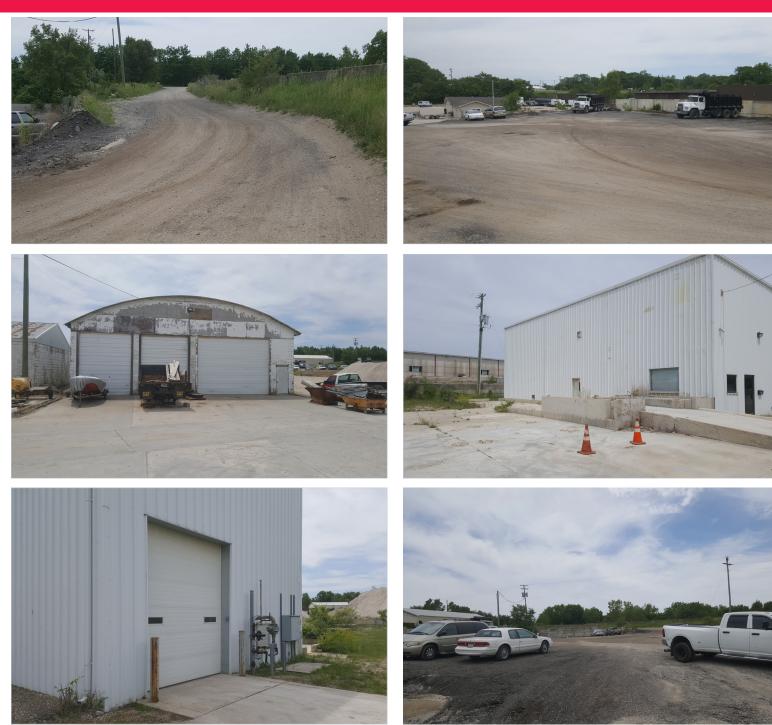

### **Property Details**

Income producing property with large amounts of land. Six buildings at the site. Bldg One: 17,355 SF Bldg Two: 3,600 SF, Bldg Three: 11,000 SF, Bldg Four: 11,000, Bldg 5: 2,400 SF and Bldg Six: 2,092 SF. Large 10 acre property with all types of industrial storage, warehouse, and office buildings on the site at various locations. The two office buildings include one office for U-Haul and self storage rental and employee living quarters and the other office is a medical supplies office and warehouse. Plenty of outside storage space which currently is being utilized by various renters. Recently there has been a significant increase in U-Haul rental revenue. A majority of the area is heavy duty concrete which covers most of the location. Additional barn and a very large covered shed also on the site.

# Industrial Storage, Warehouse, and Office Buildings on the Site at Various Locations

4100 Edison Lakes Parkway, Suite 350 Mishawaka, Indiana 574.271.4060 574.271.4292 Fax

www.cressy.com

ROY ROELKE Senior Broker 574.485.1537 (o) | 574.286.9159 (c) rroelke@cressy.com