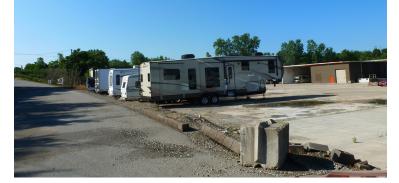

### **Property Details**

Income producing property with large amounts of land. Six buildings at the site. Bldg One: 17,355 SF Bldg Two: 3,600 SF, Bldg Three: 11,000 SF, Bldg Four: 11,000, Bldg 5: 2,400 SF and Bldg Six: 2,092 SF. Large 10 acre property with all types of industrial storage, warehouse, and office buildings on the site at various locations. The two office buildings include one office for U-Haul and self storage rental and employee living quarters and the other office is a medical supplies office and warehouse. Plenty of outside storage space which currently is being utilized by various renters. Recently there has been a significant increase in U-Haul rental revenue. A majority of the area is heavy duty concrete which covers most of the location. Additional barn and a very large covered shed also on the site.

### Perfect Space for Agricultural or Bulk Related Businesses

4100 Edison Lakes Parkway, Suite 350 Mishawaka, Indiana 574.271.4060 574.271.4292 Fax www.cressy.com

Global Brokerage Division of Cressy Commercial Real Estate