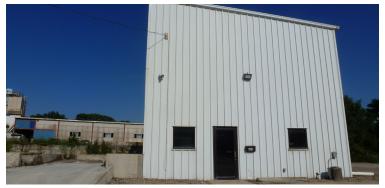

### **Property Details**

Income producing property with large amounts of land. Six buildings at the site. Bldg One: 17,355 SF Bldg Two: 3,600 SF, Bldg Three: 11,000 SF, Bldg Four: 11,000, Bldg 5: 2,400 SF and Bldg Six: 2,092 SF. Large 10 acre property with all types of industrial storage, warehouse, and office buildings on the site at various locations. The two office buildings include one office for U-Haul and self storage rental and employee living quarters and the other office is a medical supplies office and warehouse. Plenty of outside storage space which currently is being utilized by various renters. Recently there has been a significant increase in U-Haul rental revenue. A majority of the area is heavy duty concrete which covers most of the location. Additional barn and a very large covered shed also on the site.