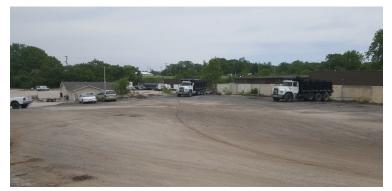

### **Property Details**

Income producing property with large amounts of land. Six buildings at the site. Bldg One: 17,355 SF Bldg Two: 3,600 SF, Bldg Three: 11,000 SF, Bldg Four: 11,000, Bldg 5: 2,400 SF and Bldg Six: 2,092 SF. Large 10 acre property with all types of industrial storage, warehouse, and office buildings on the site at various locations. The two office buildings include one office for U-Haul and self storage rental and employee living quarters and the other office is a medical supplies office and warehouse. Plenty of outside storage space which currently is being utilized by various renters. Recently there has been a significant increase in U-Haul rental revenue. A majority of the area is heavy duty concrete which covers most of the location. Additional barn and a very large covered shed also on the site.

### Perfect Space for Agricultural or Bulk Related Businesses

4100 Edison Lakes Parkway, Suite 350 Mishawaka, Indiana 574.271.4060 574.271.4292 Fax www.cressy.com

Global Brokerage Division of Cressy Commercial Real Estate