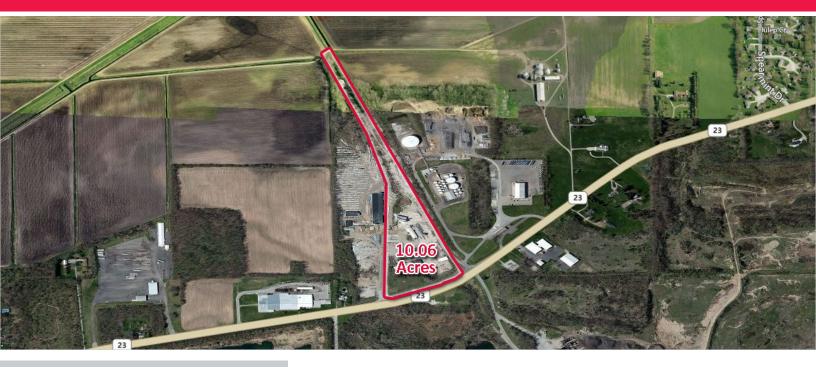

### Snapshot

| Total Bu       | uilding:        | 47,447 SF         |
|----------------|-----------------|-------------------|
|                | Building One:   | 17,355 SF         |
|                | Building Two:   | 3,600 SF          |
|                | Building Three: | 11,000 SF         |
|                | Building Four:  | 11,000 SF         |
|                | Building Five:  | 2,400 SF          |
|                | Building Six:   | 2,092 SF          |
| Land:          |                 | 10.06 Acres       |
| Zoned:         |                 | M-Manufacturing   |
| HVAC:          |                 | Central Heat & A/ |
| Reduced Price: |                 | \$948,000         |

### **Property Details**

Income producing property with large amounts of land. Six buildings at the site. Bldg One: 17,355 SF Bldg Two: 3,600 SF, Bldg Three: 11,000 SF, Bldg Four: 11,000, Bldg 5: 2,400 SF and Bldg Six: 2,092 SF. Large 10 acre property with all types of industrial storage, warehouse, and office buildings on the site at various locations. The two office buildings include one office for U-Haul and self storage rental and employee living quarters and the other office is a medical supplies office and warehouse. Plenty of outside storage space which currently is being utilized by various renters. Recently there has been a significant increase in U-Haul rental revenue. A majority of the area is heavy duty concrete which covers most of the location. Additional barn and a very large covered shed also on the site.

#### Location

Property is located in an industrial area on a State Highway on the southwest side of South Bend near the US 20 Bypass and US 31. Numerous businesses nearby. Acceleration and deceleration lane is at the front of property.