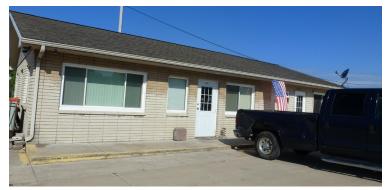

### **Property Details**

Income producing property with large amounts of land. Six buildings at the site. Bldg One: 17,355 SF Bldg Two: 3,600 SF, Bldg Three: 11,000 SF, Bldg Four: 11,000, Bldg 5: 2,400 SF and Bldg Six: 2,092 SF. Large 10 acre property with all types of industrial storage, warehouse, and office buildings on the site at various locations. The two office buildings include one office for U-Haul and self storage rental and employee living quarters and the other office is a medical supplies office and warehouse. Plenty of outside storage space which currently is being utilized by various renters. Recently there has been a significant increase in U-Haul rental revenue. A majority of the area is heavy duty concrete which covers most of the location. Additional barn and a very large covered shed also on the site.