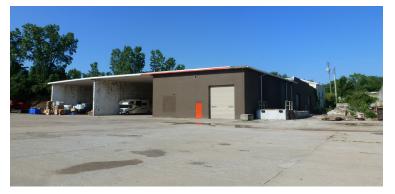

### **Property Details**

Income producing property with large amounts of land. Six buildings at the site. Bldg One: 17,355 SF Bldg Two: 3,600 SF, Bldg Three: 11,000 SF, Bldg Four: 11,000, Bldg 5: 2,400 SF and Bldg Six: 2,092 SF. Large 10 acre property with all types of industrial storage, warehouse, and office buildings on the site at various locations. The two office buildings include one office for U-Haul and self storage rental and employee living quarters and the other office is a medical supplies office and warehouse. Plenty of outside storage space which currently is being utilized by various renters. Recently there has been a significant increase in U-Haul rental revenue. A majority of the area is heavy duty concrete which covers most of the location. Additional barn and a very large covered shed also on the site.

### Perfect Space for Agricultural or Bulk Related Businesses

4100 Edison Lakes Parkway, Suite 350 Mishawaka, Indiana 574.271.4060 574.271.4292 Fax www.cressy.com

Global Brokerage Division of Cressy Commercial Real Estate