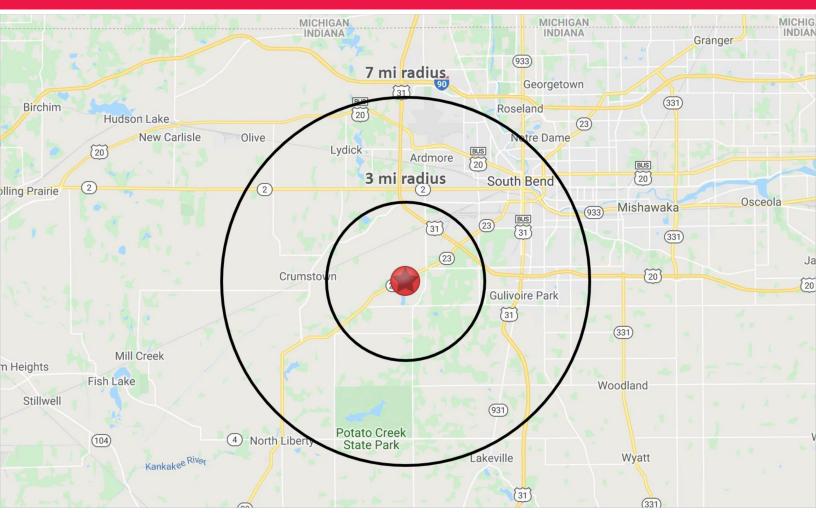

## **Demographics**

#### Location

Property is located in an industrial area on a State Highway on the southwest side of South Bend near the US 20 Bypass and US 31. Numerous businesses nearby. Acceleration and deceleration lane is at the front of property.

| 2019 DEMOGRAPHICS        | 3 MILES   | 7 MILES   |
|--------------------------|-----------|-----------|
| POPULATION               | 5,597     | 101,742   |
| NUMBER OF HOUSEHOLDS     | 2,319     | 40,745    |
| AVERAGE HOUSEHOLD INCOME | \$66,287  | \$60,064  |
| MEDIAN HOME VALUE        | \$137,369 | \$110,853 |