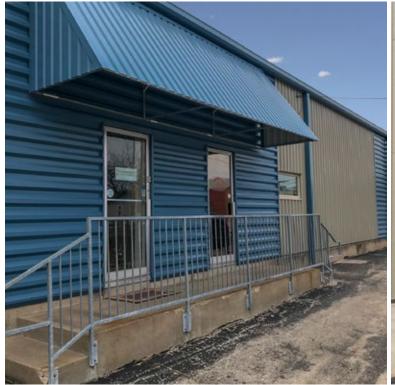

## PROPERTY DATA

Unit Size: 3,168 SF (Unit F)

Warehouse Clear Height: 16'-18'

M-2 General Industrial District Zoning:

Loading: One (1) dock high loading door

Pre-engineered metal panels Construction Type:

Insulated sidewalls and roof

Heat Type: Overhead gas unit

Overhead fluorescent strip Lighting:

fixtures

New exterior metal siding Updates:

being installed

Lease Type: **Industrial Gross** 

\$6.25 PSF (\$1,650/month) Lease Rate:

plus CAM charges