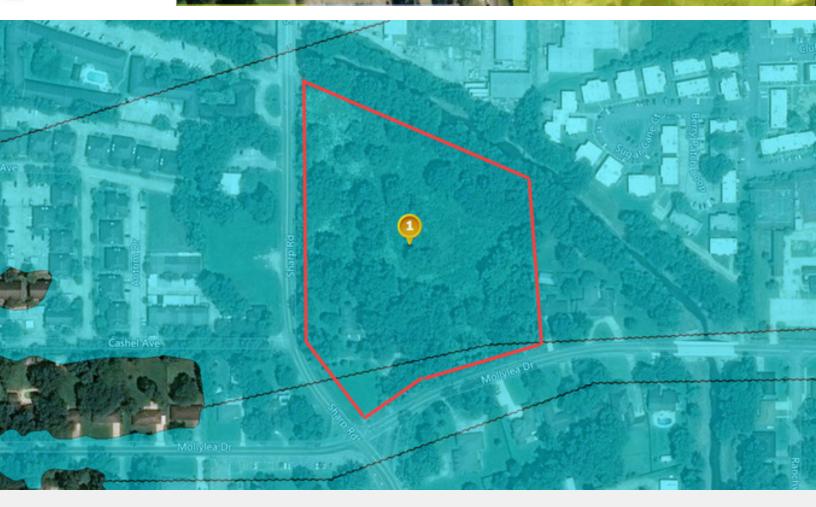

## ± 12.3 Acres For Sale

285 Sharp Rd, Baton Rouge, Louisiana 70815

### **Property Overview**

The ±12.3 Acre Tract is on the corner of Sharp Rd and Mollylea Dr. The tract is zoned A-1, Single-Family Residential Development. A1 zoning allows for low density residential development with a max density of 4.1 units per acre. The site has great potential for a developer due to the growth in this area with the Broadmoor, Sherwood Forest, and specifically near and on Goodwood Blvd. Airline Hwy and Florida Blvd provide for efficient retail shopping- Hammond Aire Plaza, Broadmoor Center Shopping Center, Academy Sports, and Home Depot, to name a few. The Average Day Traffic count is approximately 53,892 at Airline Hwy and Florida Blvd and will continue to be a busy corridor for Baton Rouge.

#### **Location Overview**

Approximately  $\pm 12.3$  Acres on the corner of Sharp Rd and Mollylea Dr. The subject parcel is 0.2 miles from the heavily trafficked Florida Blvd and 2.2 miles from Airline Hwy. The tract is located near Cortana Mall and Bon Carre Business Center.