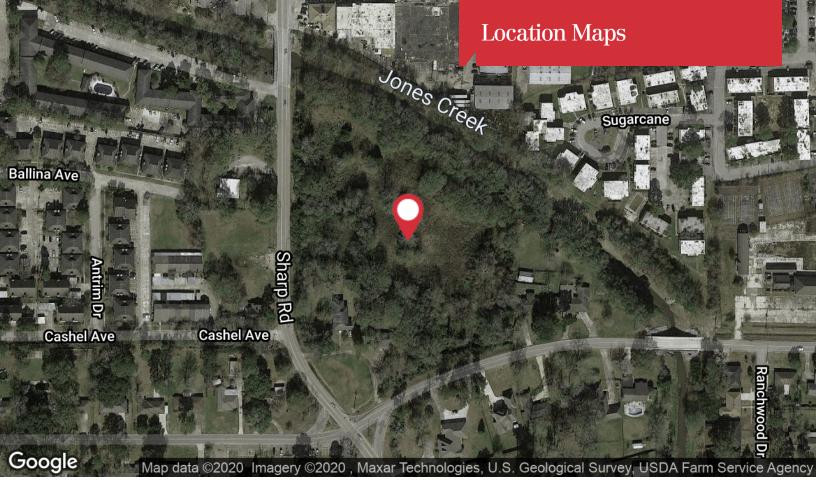

### **Property Overview**

The ±12.3 Acre Tract is on the corner of Sharp Rd and Mollylea Dr. The tract is zoned A-1, Single-Family Residential Development. A1 zoning allows for low density residential development with a max density of 4.1 units per acre. The site has great potential for a developer due to the growth in this area with the Broadmoor, Sherwood Forest, and specifically near and on Goodwood Blvd. Airline Hwy and Florida Blvd provide for efficient retail shopping- Hammond Aire Plaza, Broadmoor Center Shopping Center, Academy Sports, and Home Depot, to name a few. The Average Day Traffic count is approximately 53,892 at Airline Hwy and Florida Blvd and will continue to be a busy corridor for Baton Rouge.

#### **Location Overview**

Approximately  $\pm 12.3$  Acres on the corner of Sharp Rd and Mollylea Dr. The subject parcel is 0.2 miles from the heavily trafficked Florida Blvd and 2.2 miles from Airline Hwy. The tract is located near Cortana Mall and Bon Carre Business Center.