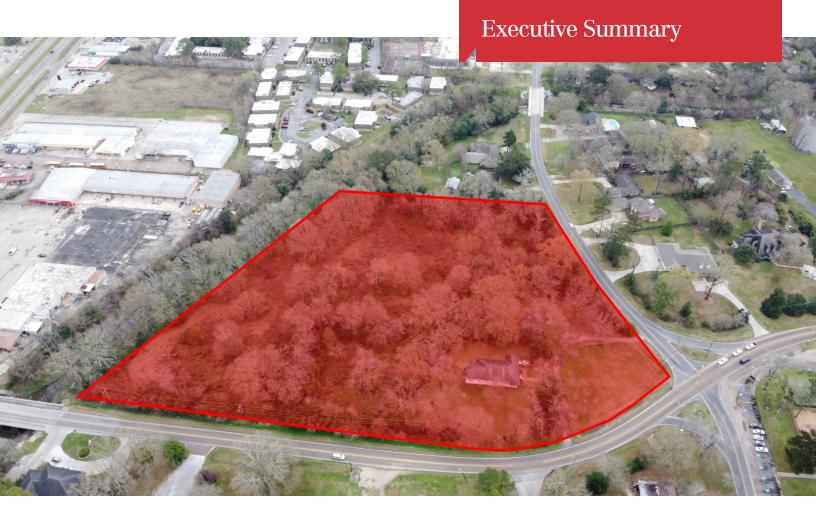

### **Property Overview**

The ±12.3 Acre Tract is on the corner of Sharp Rd and Mollylea Dr. The tract is zoned A-1, Single-Family Residential Development. A1 zoning allows for low density residential development with a max density of 4.1 units per acre. The site has great potential for a developer due to the growth in this area with the Broadmoor, Sherwood Forest, and specifically near and on Goodwood Blvd. Airline Hwy and Florida Blvd provide for efficient retail shopping- Hammond Aire Plaza, Broadmoor Center Shopping Center, Academy Sports, and Home Depot, to name a few. The Average Day Traffic count is approximately 53,892 at Airline Hwy and Florida Blvd and will continue to be a busy corridor for Baton Rouge.

#### **Location Overview**

Approximately  $\pm 12.3$  Acres on the corner of Sharp Rd and Mollylea Dr. The subject parcel is 0.2 miles from the heavily trafficked Florida Blvd and 2.2 miles from Airline Hwy. The tract is located near Cortana Mall and Bon Carre Business Center.