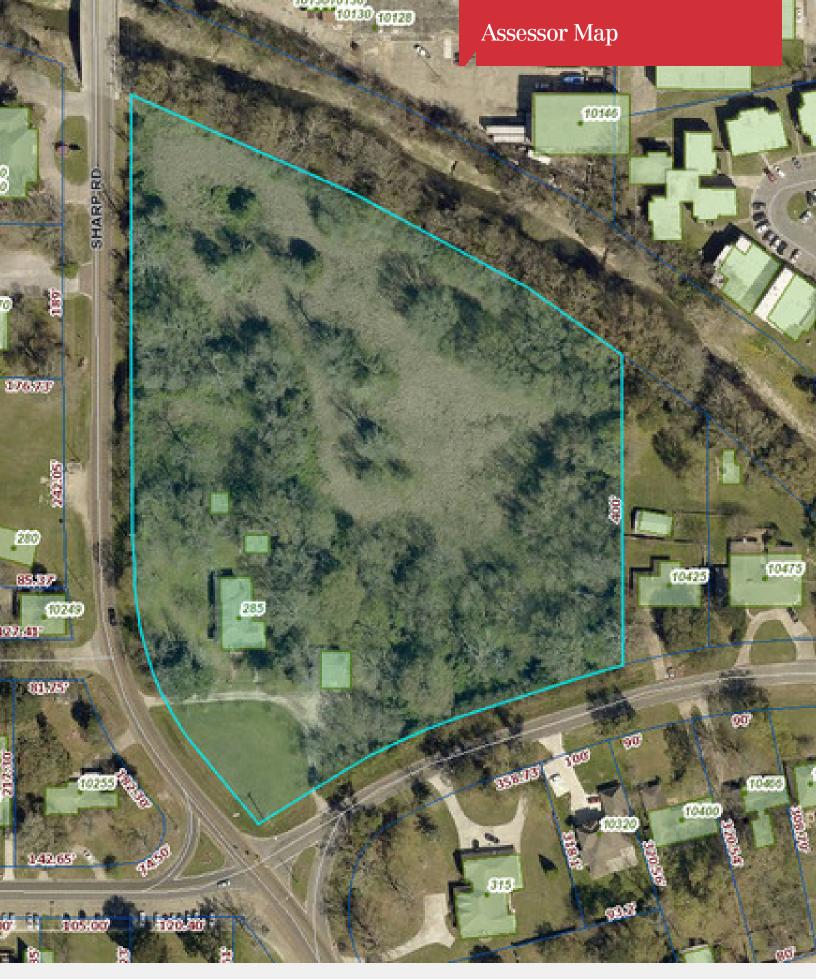

## ± 12.3 Acres For Sale

285 Sharp Rd, Baton Rouge, Louisiana 70815

### **Property Overview**

The ±12.3 Acre Tract is on the corner of Sharp Rd and Mollylea Dr. The tract is zoned A-1, Single-Family Residential Development. A1 zoning allows for low density residential development with a max density of 4.1 units per acre. The site has great potential for a developer due to the growth in this area with the Broadmoor, Sherwood Forest, and specifically near and on Goodwood Blvd. Airline Hwy and Florida Blvd provide for efficient retail shopping- Hammond Aire Plaza, Broadmoor Center Shopping Center, Academy Sports, and Home Depot, to name a few. The Average Day Traffic count is approximately 53,892 at Airline Hwy and Florida Blvd and will continue to be a busy corridor for Baton Rouge.

#### **Location Overview**

Approximately  $\pm 12.3$  Acres on the corner of Sharp Rd and Mollylea Dr. The subject parcel is 0.2 miles from the heavily trafficked Florida Blvd and 2.2 miles from Airline Hwy. The tract is located near Cortana Mall and Bon Carre Business Center.