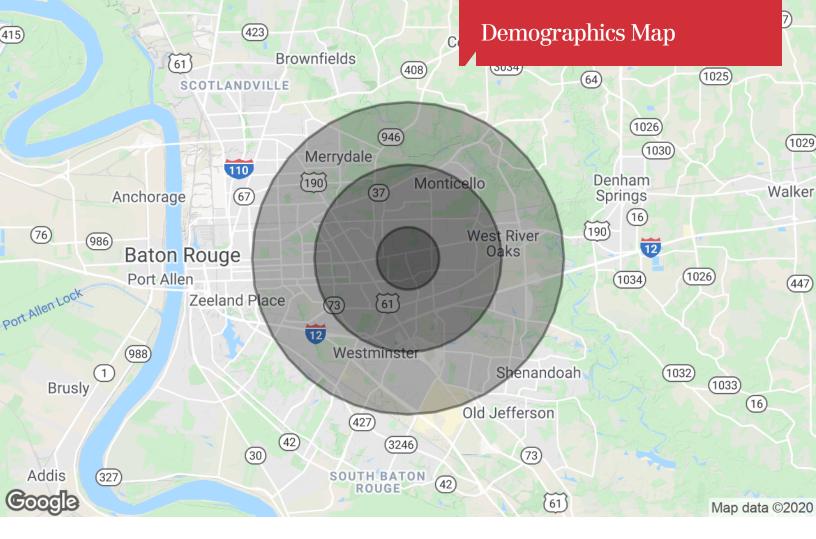

## Zoning/Flood Maps

Vacant

1700 City Farm Drive Baton Rouge, LA 70806 225 295 0800 tel Iatterblum.com

| Population          | 1 Mile    | 3 Miles   | 5 Miles   |
|---------------------|-----------|-----------|-----------|
| TOTAL POPULATION    | 9,444     | 77,366    | 175,891   |
| MEDIAN AGE          | 35.5      | 35.3      | 34.9      |
| MEDIAN AGE (MALE)   | 32.5      | 32.6      | 32.7      |
| MEDIAN AGE (FEMALE) | 39.0      | 37.7      | 36.9      |
| Households & Income | 1 Mile    | 3 Miles   | 5 Miles   |
| TOTAL HOUSEHOLDS    | 3,666     | 31,646    | 71,210    |
| # OF PERSONS PER HH | 2.6       | 2.4       | 2.5       |
| AVERAGE HH INCOME   | \$57,791  | \$59,857  | \$63,678  |
| AVERAGE HOUSE VALUE | \$142,067 | \$155,400 | \$209,806 |
| Race                | 1 Mile    | 3 Miles   | 5 Miles   |
| % WHITE             | 53.1%     | 45.7%     | 48.7%     |
| % BLACK             | 41.4%     | 47.9%     | 46.4%     |
| % ASIAN             | 5.1%      | 5.3%      | 3.9%      |
| % HAWAIIAN          | 0.0%      | 0.0%      | 0.0%      |
| % INDIAN            | 0.0%      | 0.1%      | 0.2%      |
| % OTHER             | 0.4%      | 1.0%      | 0.8%      |
| Ethnicity           | 1 Mile    | 3 Miles   | 5 Miles   |
| % HISPANIC          | 3.0%      | 4.3%      | 4.3%      |

\* Demographic data derived from 2010 US Census

1700 City Farm Drive Baton Rouge, LA 70806 225 295 0800 tel latterblum.com