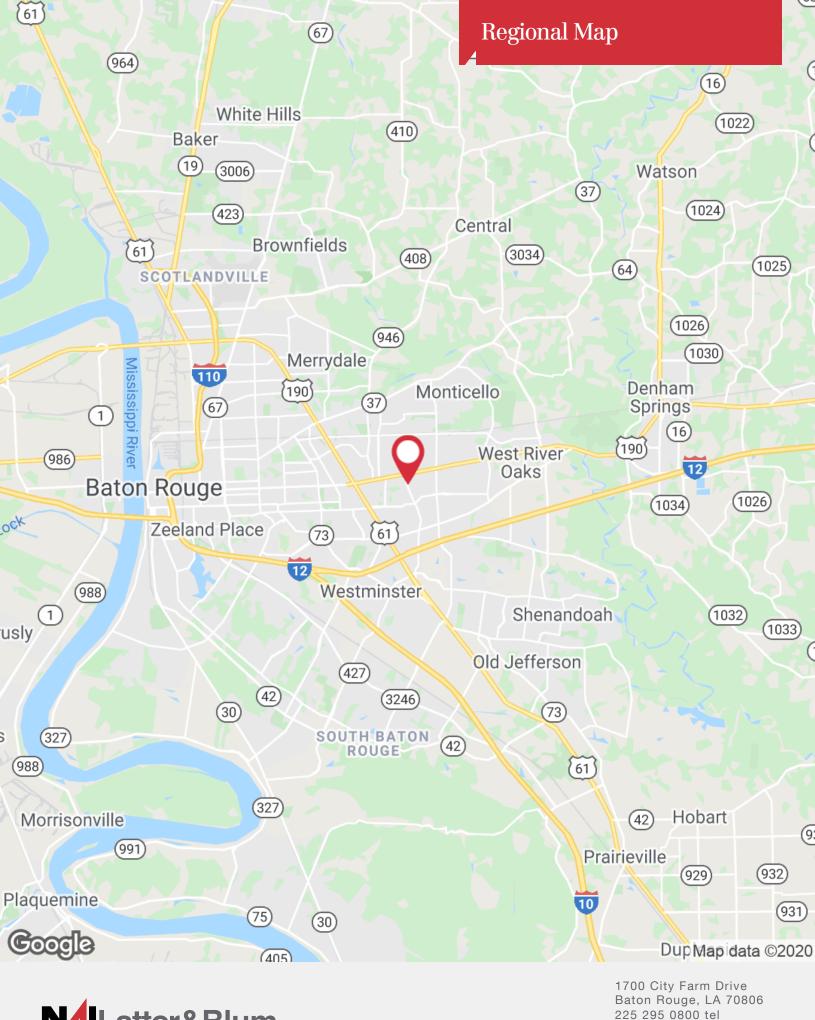

#### **Location Overview**

Approximately  $\pm 12.3$  Acres on the corner of Sharp Rd and Mollylea Dr. The subject parcel is 0.2 miles from the heavily trafficked Florida Blvd and 2.2 miles from Airline Hwy. The tract is located near Cortana Mall and Bon Carre Business Center.