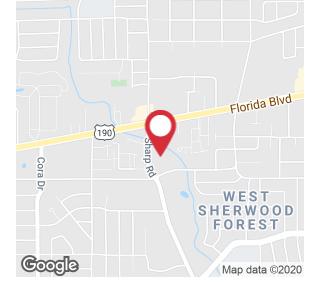

## ± 12.3 Acres For Sale

285 Sharp Rd, Baton Rouge, Louisiana 70815

#### **Location Overview**

Approximately  $\pm 12.3$  Acres on the corner of Sharp Rd and Mollylea Dr. The subject parcel is 0.2 miles from the heavily trafficked Florida Blvd and 2.2 miles from Airline Hwy. The tract is located near Cortana Mall and Bon Carre Business Center.