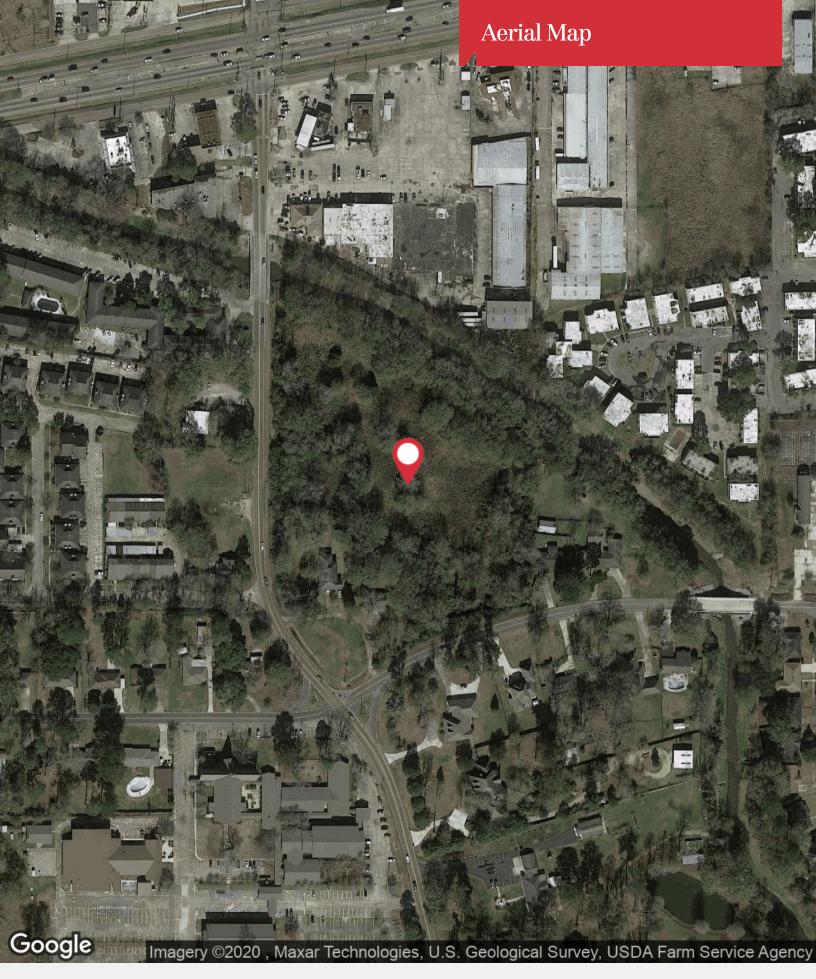

## ± 12.3 Acres For Sale

285 Sharp Rd, Baton Rouge, Louisiana 70815

### **Property Overview**

The ±12.3 Acre Tract is on the corner of Sharp Rd and Mollylea Dr. The tract is zoned A-1, Single-Family Residential Development. A1 zoning allows for low density residential development with a max density of 4.1 units per acre. The site has great potential for a developer due to the growth in this area with the Broadmoor, Sherwood Forest, and specifically near and on Goodwood Blvd. Airline Hwy and Florida Blvd provide for efficient retail shopping- Hammond Aire Plaza, Broadmoor Center Shopping Center, Academy Sports, and Home Depot, to name a few. The Average Day Traffic count is approximately 53,892 at Airline Hwy and Florida Blvd and will continue to be a busy corridor for Baton Rouge.

#### **Location Overview**

Approximately  $\pm 12.3$  Acres on the corner of Sharp Rd and Mollylea Dr. The subject parcel is 0.2 miles from the heavily trafficked Florida Blvd and 2.2 miles from Airline Hwy. The tract is located near Cortana Mall and Bon Carre Business Center.