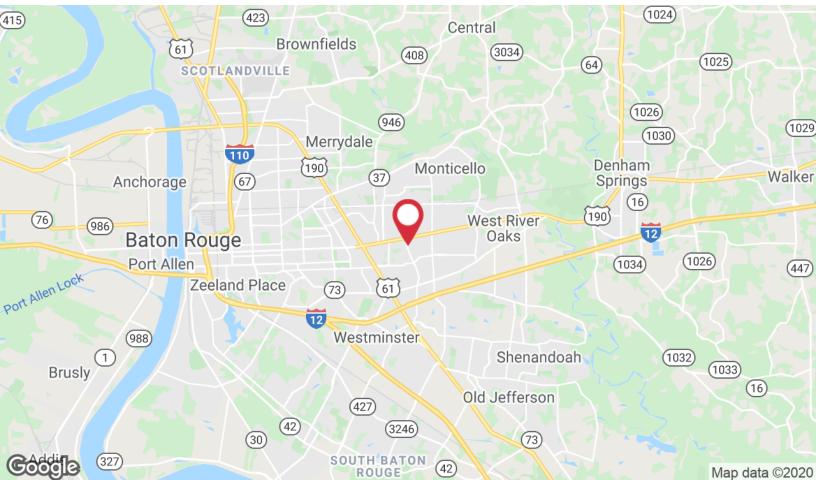

## ± 12.3 Acres For Sale

285 Sharp Rd, Baton Rouge, Louisiana 70815

### **Property Overview**

The ±12.3 Acre Tract is on the corner of Sharp Rd and Mollylea Dr. The tract is zoned A-1, Single-Family Residential Development. A1 zoning allows for low density residential development with a max density of 4.1 units per acre. The site has great potential for a developer due to the growth in this area with the Broadmoor, Sherwood Forest, and specifically near and on Goodwood Blvd. Airline Hwy and Florida Blvd provide for efficient retail shopping- Hammond Aire Plaza, Broadmoor Center Shopping Center, Academy Sports, and Home Depot, to name a few. The Average Day Traffic count is approximately 53,892 at Airline Hwy and Florida Blvd and will continue to be a busy corridor for Baton Rouge.

#### **Location Overview**

Approximately  $\pm 12.3$  Acres on the corner of Sharp Rd and Mollylea Dr. The subject parcel is 0.2 miles from the heavily trafficked Florida Blvd and 2.2 miles from Airline Hwy. The tract is located near Cortana Mall and Bon Carre Business Center.