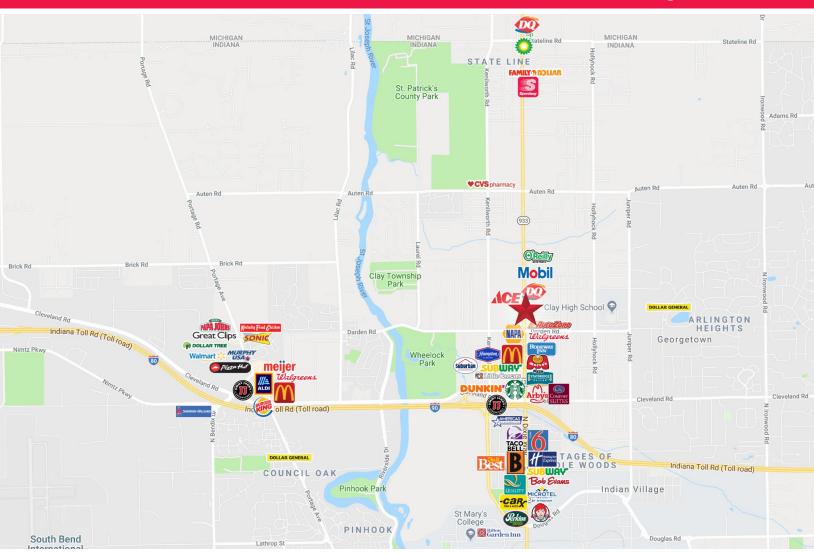

# Just a Few Miles From the Indiana/Michigan State Line

#### Location

Located on 52352 SR 933 & Dubois Ave. A few miles from the Indiana / Michigan State Line.

| 2018 DEMOGRAPHICS        | 1 MILE    | 3 MILE    | 5 MILE    | AVERAGE DAILY TRAFFIC COUNTS (AADT)          |
|--------------------------|-----------|-----------|-----------|----------------------------------------------|
| POPULATION               | 4,542     | 41,330    | 110,732   | 25,652 on SR 933, just south of the property |
| NUMBER OF HOUSEHOLDS     | 1,964     | 14,971    | 43,783    | 20,127 on SR 933, just north of the property |
| AVERAGE HOUSEHOLD INCOME | \$56,891  | \$71,673  | \$68,597  |                                              |
| MEDIAN HOME VALUE        | \$117,117 | \$135,570 | \$134,107 |                                              |