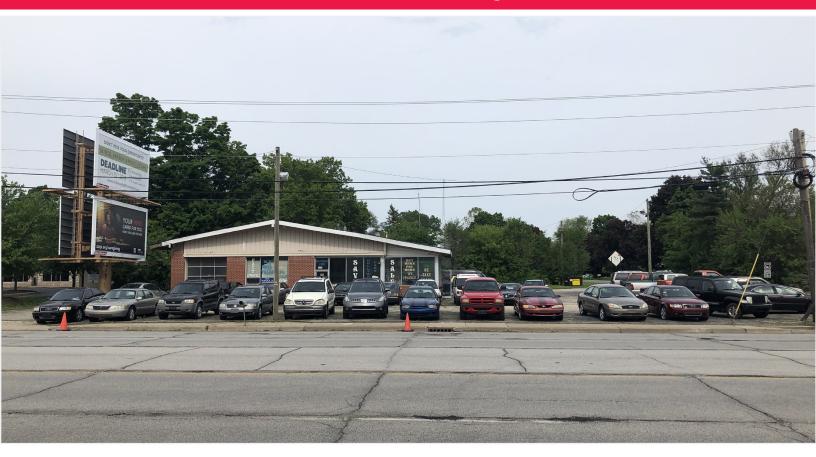

## **Property Details**

Great commercial site currently used for car sales on busy SR 933 North of Roseland. Two parcels are included in this sale. Site has billboard income of approximately \$6,000/Yr.