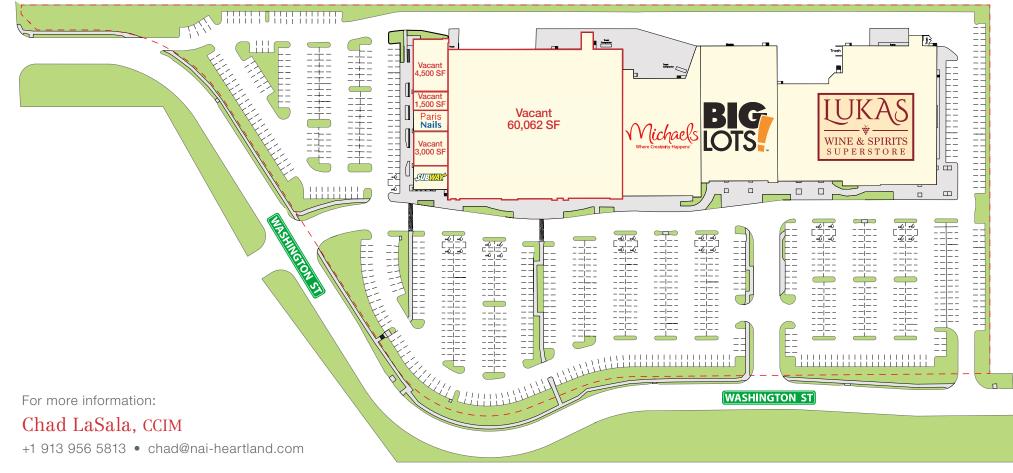

## **Property Features**

- 1,500 to 6,000 SF Small shop space & 60,062 SF anchor space available
- Shadow anchored by Walmart, Target and Lowe's
- Join Michaels, Big Lots, Lukas Liquor
- Great visibility & easy access
- High traffic area
- Abundant parking

For more information:

## Chad LaSala, CCIM

+1 913 956 5813 • chad@nai-heartland.com

NO WARRANTY OR REPRESENTATION, EXPRESS OR IMPLIED, IS MADE AS TO THE ACCURACY OF THE INFORMATION CONTAINED HEREIN, AND THE SAME IS SUBMITTED SUBJECT TO ERRORS, OMISSIONS, CHANGE OF PRICE, RENTAL OR OTHER CONDITIONS, PRIOR SALE, LEASE OR FINANCING, OR WITHDRAWAL WITHOUT NOTICE, AND OF ANY SPECIAL LISTING CONDITIONS IMPOSED BY OUR PRINCIPALS NO WARRANTIES OR REPRESENTATIONS ARE MADE AS TO THE CONDITION OF THE PROPERTY OR ANY HAZARDS CONTAINED THEREIN ARE ANY TO BE IMPLIED.