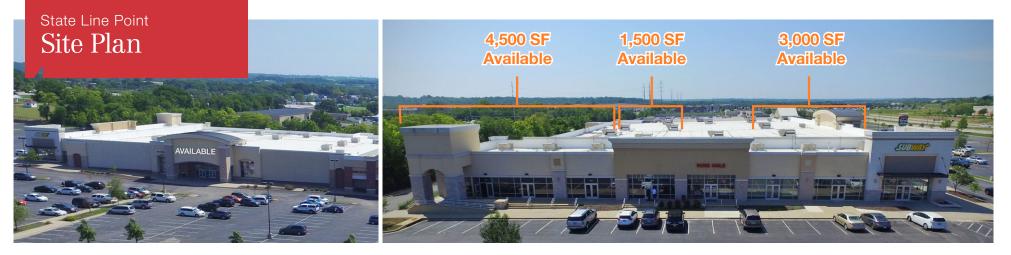

## **Property Features**

- 1,500 to 6,000 SF Small shop space & 60,062 SF anchor space available
- Shadow anchored by Walmart, Target and Lowe's
- Join Michaels, Big Lots, Lukas Liquor
- Great visibility & easy access
- High traffic area
- Abundant parking