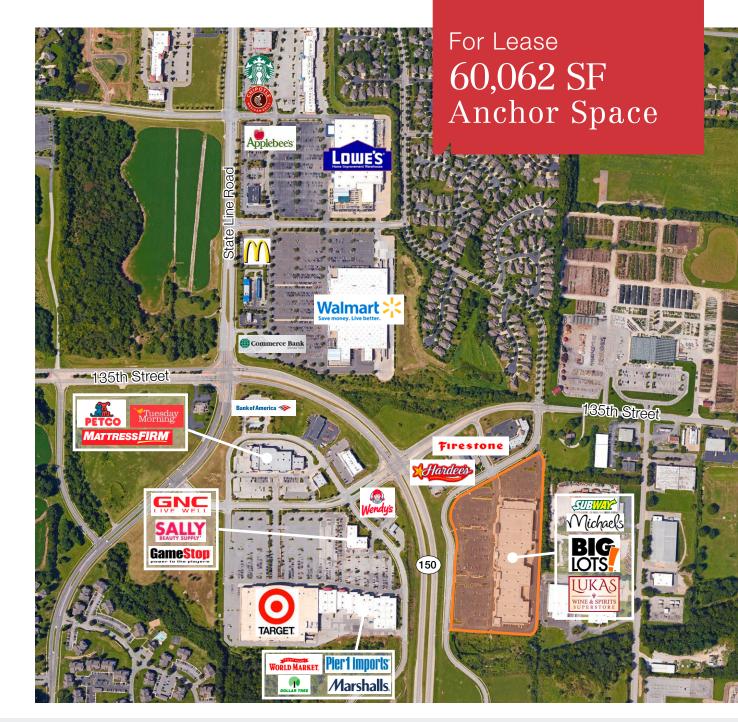

## State Line Point

13601 Washington Street | KCMO

## **Property Features**

- 1,500 to 6,000 SF Small shop space & 60,062 SF anchor space available
- Shadow anchored by Walmart, Target and Lowe's
- Join Michaels, Big Lots, Lukas Liquor
- Great visibility & easy access
- High traffic area
- Abundant parking