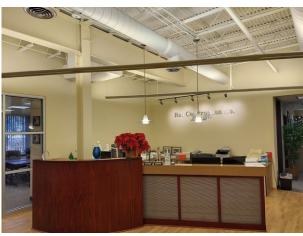

#### **Property Features**

- Exceptional space in the heart of Corporate Woods
- Approximately 6,585 RSF for lease
- First floor with 3 sides of exterior glass
- Separate exit/entrance for ease of access and autonomy
- Exposed deck and efficient layout
- 12 Exterior Offices, Executive Conference Room & workstation areas throughout