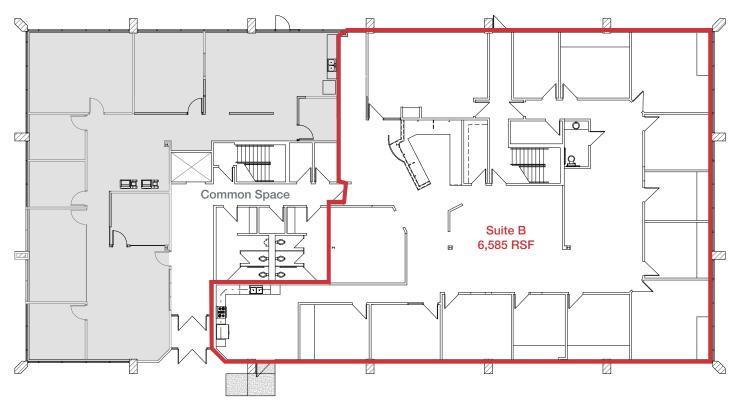

#### **Property Features**

- Exceptional space in the heart of Corporate Woods
- Approximately 6,585 RSF for lease
- First floor with 3 sides of exterior glass
- Separate exit/entrance for ease of access and autonomy
- Exposed deck and efficient layout
- 12 Exterior Offices, Executive Conference Room & workstation areas throughout

Lease Rate: \$22/SF

For more information: