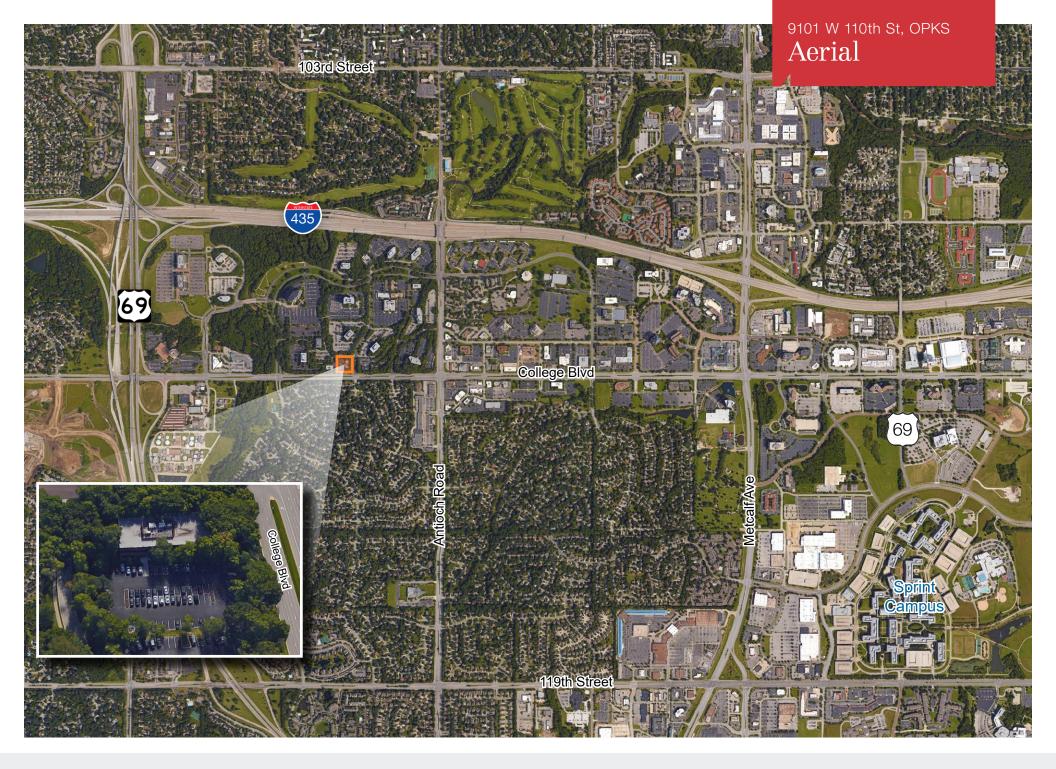

Exterior Offices, Executive Conference Room & workstation areas throughout

Lease Rate: \$22/SF

For more information:

#### Brandon LaSala

+1 913 956 5815 brandon@nai-heartland.com Overland Park

Lenexa

69

CORPORE
WOODS

4400 College Boulevard Suite 170 Overland Park, Kansas 66211 +1 913 362 1000

nai-heartland.com

NO WARRANTY OR REPRESENTATION, EXPRESS OR IMPLIED, IS MADE AS TO THE ACCURACY OF THE INFORMATION CONTAINED HEREIN, AND THE SAME IS SUBMITTED SUBJECT TO ERRORS, OMISSIONS, CHANGE OF PRICE, RENTAL OR OTHER CONDITIONS, PRIOR SALE, LEASE OR FINANCING, OR WITHDRAWAL WITHOUT NOTICE, AND OF ANY SPECIAL LISTING CONDITIONS IMPOSED BY OUR PRINCIPALS NO WARRANTIES OR REPRESENTATIONS ARE MADE AS TO THE CONDITION OF THE PROPERTY OR ANY HAZARDS CONTAINED THEREIN ARE ANY TO BE IMPLIED.











For more information:

### Brandon LaSala

+1 913 956 5815 • brandon@nai-heartland.com