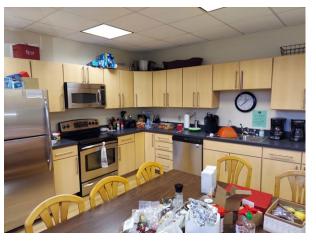

#### **Property Features**

- Exceptional space in the heart of Corporate Woods
- Approximately 6,585 RSF for lease
- First floor with 3 sides of exterior glass
- Separate exit/entrance for ease of access and autonomy
- Exposed deck and efficient layout
- 12 Exterior Offices, Executive Conference Room & workstation areas throughout