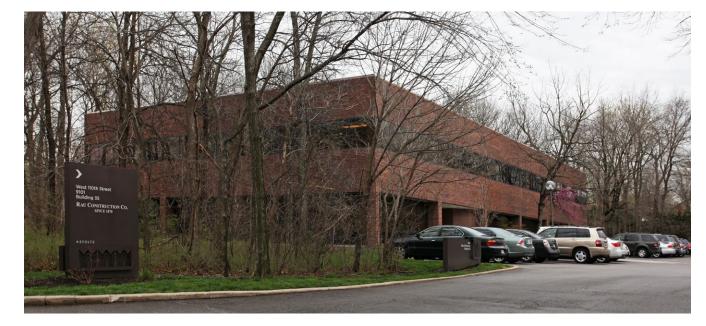

# **N** Heartland

Available For Lease 6,585 RSF Office Suite

## 9101 West 110th Street

Overland Park, Kansas

#### **Property Features**

- Exceptional space in the heart of Corporate Woods
- Approximately 6,585 RSF for lease
- First floor with 3 sides of exterior glass
- Separate exit/entrance for ease of access and autonomy
- Exposed deck and efficient layout
- 12 Exterior Offices, Executive Conference Room & workstation areas throughout