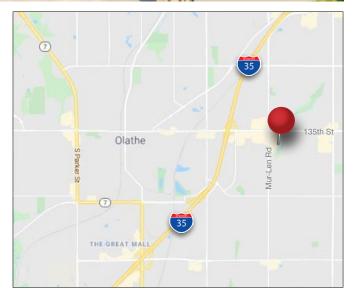

## 13621 S Mur-Len Rd

Olathe, Kansas

For more information:

Mark Talley, CCIM +1 913 956 5810 mtalley@nai-heartland.com

Brandon LaSala +1 913 956 5815 brandon@nai-heartland.com

## **Property Features**

- Total building of 9,656 SF available with the ability to subdivide to 2,200 SF
- High-quality finishes: 9' ceilings, perimeter private offices, built-in reception desk
- Great exposure / visibility with greenspace views
- Access to walking trails & retail amenities
- Building signage available