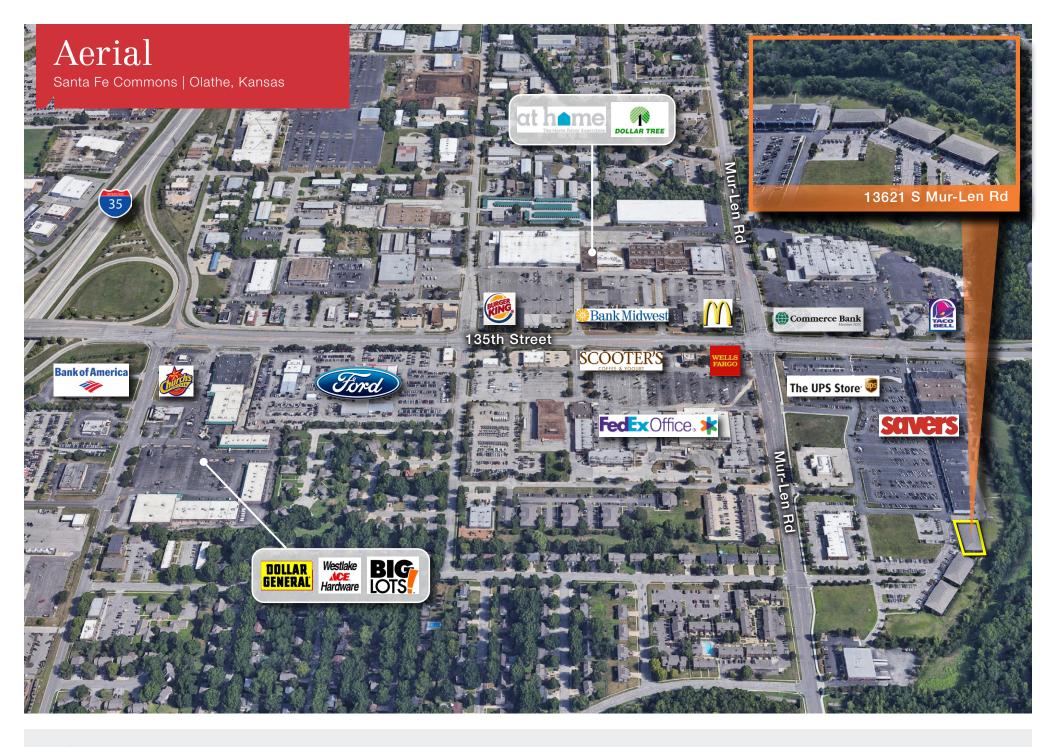

## 13621 S Mur-Len Rd

Olathe, Kansas

For more information:

Mark Talley, CCIM +1 913 956 5810 mtalley@nai-heartland.com

Brandon LaSala +1 913 956 5815 brandon@nai-heartland.com

## **Property Features**

- Total building of 9,656 SF available with the ability to subdivide to 2,200 SF
- High-quality finishes: 9' ceilings, perimeter private offices, built-in reception desk
- Great exposure / visibility with greenspace views
- Access to walking trails & retail amenities
- Building signage available