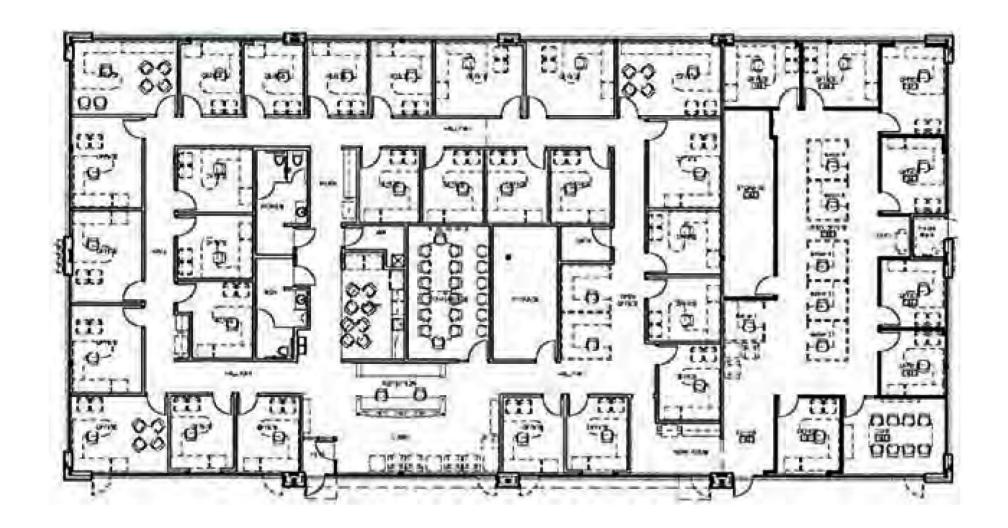

## **Property Features**

- Total building of 9,656 SF available with the ability to subdivide to 2,200 SF
- High-quality finishes: 9' ceilings, perimeter private offices, built-in reception desk
- Great exposure / visibility with greenspace views
- Access to walking trails & retail amenities
- Building signage available