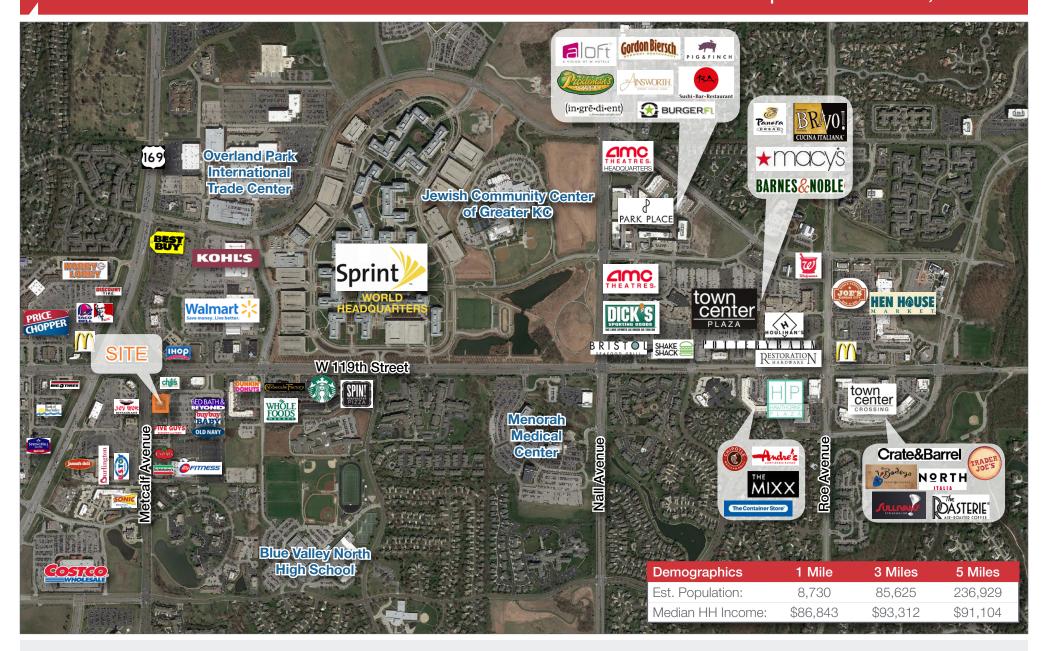

### **Property Features**

- **3,132 SF** Building
- 40,424 SF Lot
- Located on one of the most prominent corners within the Kansas City Metro
- Surrounded by numerous national and local retailers
- Lease Rate: \$35.00 PSF NNN
- Sale Price: \$1,175,000