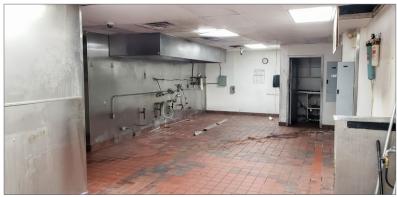

# FORMER BOSTON MARKET W/ DRIVE-THRU

12005 Metcalf Ave | Overland Park, Kansas

Restaurant lobby and main entrance.

Dining area with ample natural light.

Back-of-house kitchen area.

▲ Large patio for outdoor dining and drive-thru with wrap around lane.