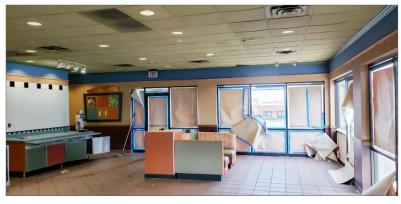

# FORMER BOSTON MARKET W/ DRIVE-THRU

12005 Metcalf Ave | Overland Park, Kansas

Restaurant lobby and main entrance.

Dining area with ample natural light.

Back-of-house kitchen area.

▲ Large patio for outdoor dining and drive-thru with wrap around lane.