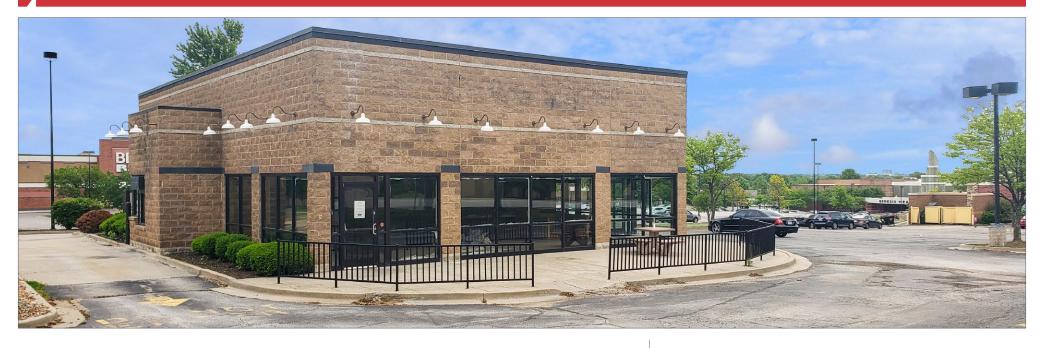

# FORMER BOSTON MARKET W/ DRIVE-THRU 12005 Metcalf Ave | Overland Park, Kansas

Located 1.38 miles south of I-435 ▼ in affluent Overland Park, Kansas.

### **Property Features**

- **3,132 SF** Building
- 40,424 SF Lot
- Located on one of the most prominent corners within the Kansas City Metro
- Surrounded by numerous national and local retailers
- Lease Rate: \$35.00 PSF NNN
- Sale Price: \$1,175,000

# FORMER BOSTON MARKET W/ DRIVE-THRU

12005 Metcalf Ave | Overland Park, Kansas

Restaurant lobby and main entrance.

Dining area with ample natural light.

Back-of-house kitchen area.

▲ Large patio for outdoor dining and drive-thru with wrap around lane.