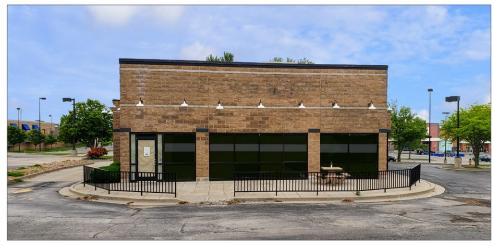

# FORMER BOSTON MARKET W/ DRIVE-THRU 12005 Metcalf Ave | Overland Park, Kansas

Located 1.38 miles south of I-435 ▼ in affluent Overland Park, Kansas.

### **Property Features**

- **3,132 SF** Building
- 40,424 SF Lot
- Located on one of the most prominent corners within the Kansas City Metro
- Surrounded by numerous national and local retailers
- Lease Rate: \$35.00 PSF NNN
- Sale Price: \$1,175,000