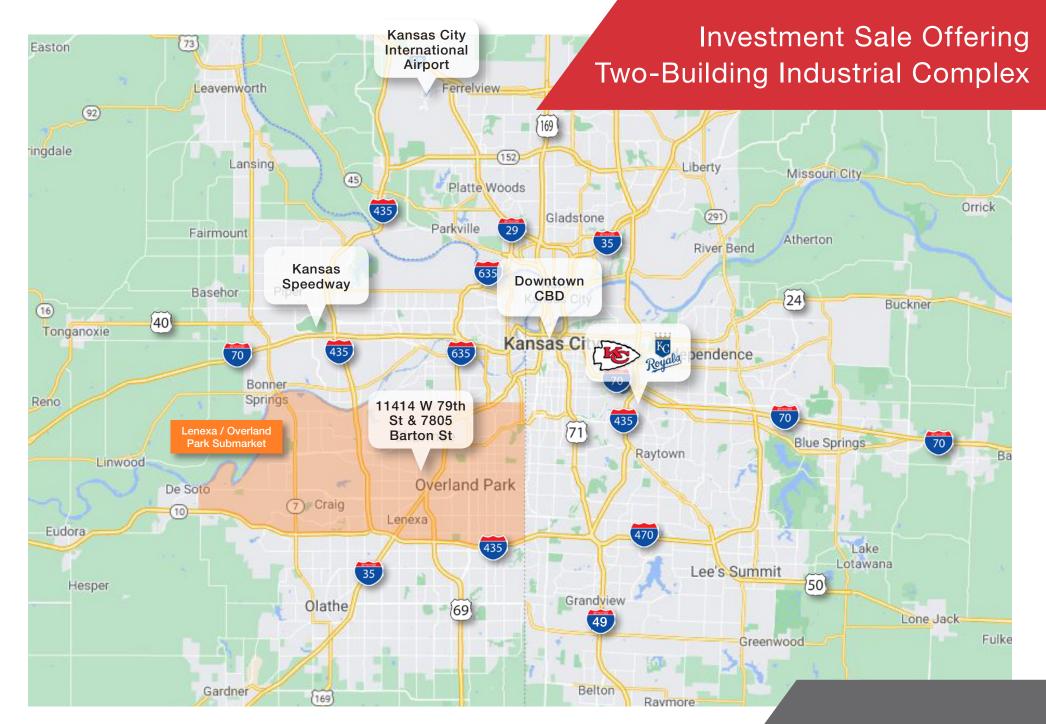

## 11414 W 79th Street & 7805 Barton Street Lenexa, Kansas

For more information: Nathan Anderson, SIOR, CCIM

+1 913 890 2001 • nathan@nai-heartland.com

NO WARRANTY OR REPRESENTATION, EXPRESS OR IMPLIED, IS MADE AS TO THE ACCURACY OF THE INFORMATION CONTAINED HEREIN, AND THE SAME IS SUBMITTED SUBJECT TO ERRORS, OMISSIONS, CHANGE OF PRICE, RENTAL OR OTHER CONDITIONS, PRIOR SALE, LEASE OR FINANCING, OR WITHDRAWAL WITHOUT NOTICE, AND OF ANY SPECIAL LISTING CONDITIONS IMPOSED BY OUR PRINCIPALS NO WARRANTIES OR REPRESENTATIONS ARE MADE AS TO THE CONDITION OF THE PROPERTY OR ANY HAZARDS CONTAINED THEREIN ARE ANY TO BE IMPLIED.