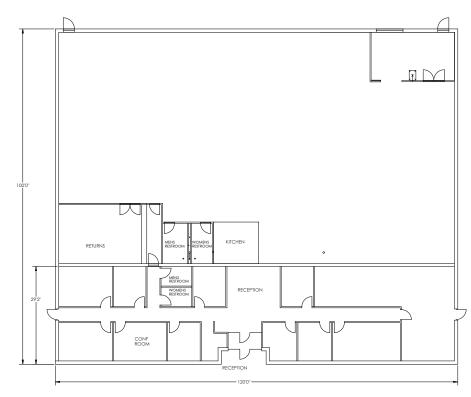

#### 11414 W 79th Street

- $\pm$ 11,984 SF building with  $\pm$ 3,600 SF of office space
- Fully air-conditioned production / warehouse
- Sealed floor in warehouse / upgraded power
- Building and parking expandable on site