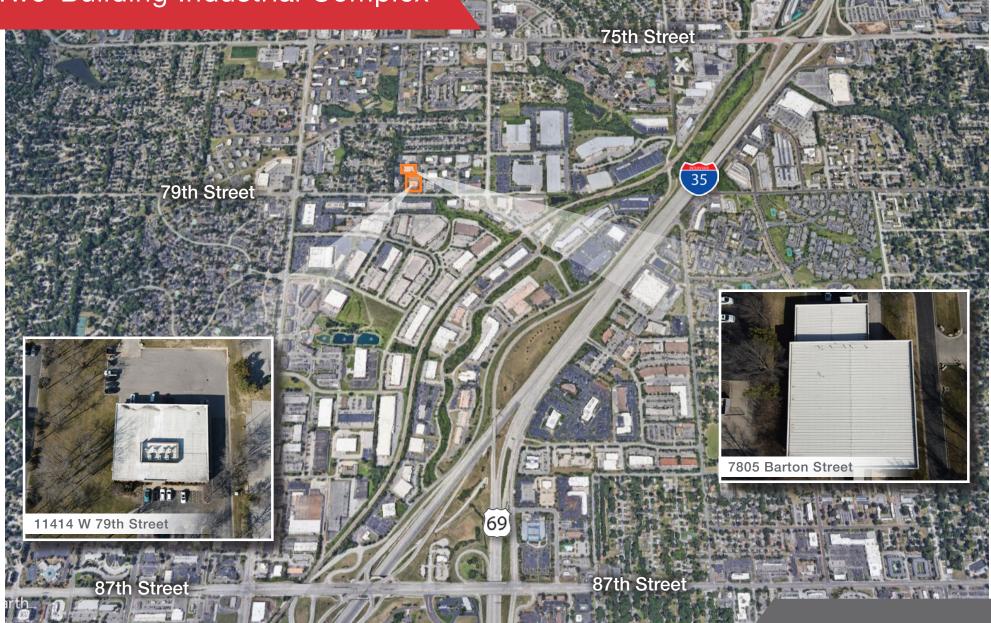

## 11414 W 79th Street & 7805 Barton Street Lenexa, Kansas

For more information: Nathan Anderson, SIOR, CCIM

+1 913 890 2001 • nathan@nai-heartland.com

NO WARRANTY OR REPRESENTATION, EXPRESS OR IMPLIED, IS MADE AS TO THE ACCURACY OF THE INFORMATION CONTAINED HEREIN, AND THE SAME IS SUBMITTED SUBJECT TO ERRORS, OMISSIONS, CHANGE OF PRICE, RENTAL OR OTHER CONDITIONS, PRIOR SALE, LEASE OR FINANCING, OR WITHDRAWAL WITHOUT NOTICE, AND OF ANY SPECIAL LISTING CONDITIONS IMPOSED BY OUR PRINCIPALS NO WARRANTIES OR REPRESENTATIONS ARE MADE AS TO THE CONDITION OF THE PROPERTY OR ANY HAZARDS CONTAINED THEREIN ARE ANY TO BE IMPLIED.