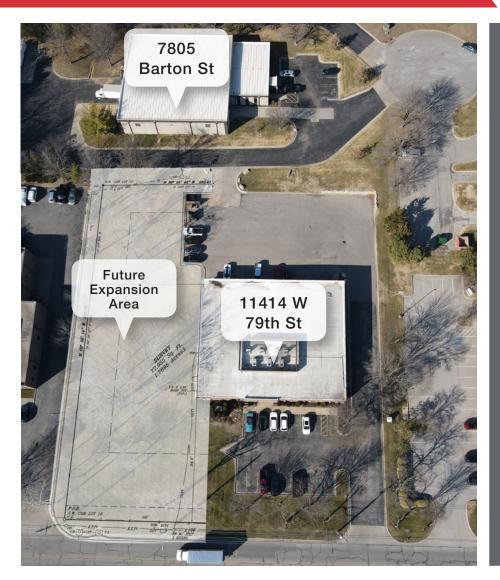

#### 11414 W 79th Street

- $\pm$ 11,984 SF building with  $\pm$ 3,600 SF of office space
- Fully air-conditioned production / warehouse
- Sealed floor in warehouse / upgraded power
- Building and parking expandable on site

#### 7805 Barton Street

- ±12,345 SF plus a 2,496 SF Mezzanine
- Drive-through access in warehouse
- Possible outdoor storage area
- New roof overlay in 2016

For more information:

Nathan Anderson, SIOR, CCIM +1 913 890 2001 • nathan@nai-heartland.com