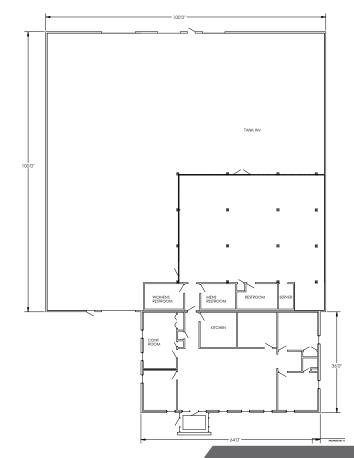

#### 7805 Barton Street

- ±12,345 SF plus a 2,496 SF Mezzanine
- Drive-through access in warehouse
- Possible outdoor storage area
- New roof overlay in 2016

For more information:

Nathan Anderson, SIOR, CCIM +1 913 890 2001 • nathan@nai-heartland.com