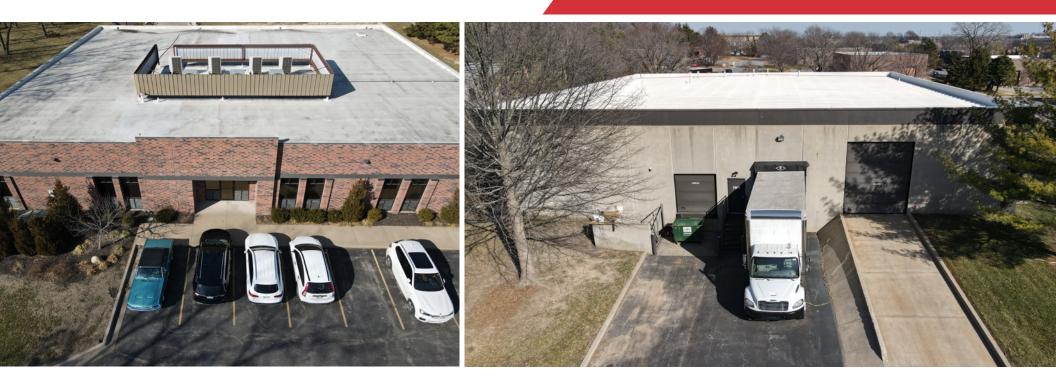

#### 11414 W 79th Street

- $\pm$ 11,984 SF building with  $\pm$ 3,600 SF of office space
- Fully air-conditioned production / warehouse
- Sealed floor in warehouse / upgraded power
- Building and parking expandable on site

#### 7805 Barton Street

- ±12,345 SF plus a 2,496 SF Mezzanine
- Drive-through access in warehouse
- Possible outdoor storage area
- New roof overlay in 2016

For more information:

Nathan Anderson, SIOR, CCIM +1 913 890 2001 • nathan@nai-heartland.com