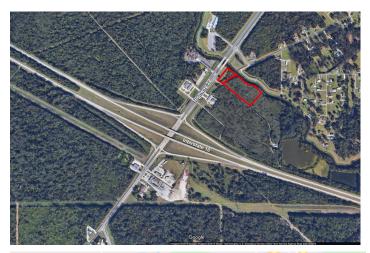

### **Overview/Comments**

Excellent developmental parcel located on John Leblanc Blvd (LA 22) near the Sorrento exit of I-10 (Exit 182). The offering includes a  $\pm 5.04$  Acre parcel with an additional  $\pm 1.3$  Acre of additional land (in front of the parcel) for a total of  $\pm 6.34$  Acres. Site is currently zoned Mixed Use Corridors (MU) which offers a multitude of Permitted Uses. All measurements are approximate/not guaranteed and are to be verified by purchaser. Zoning and Intended Use are to be verified by purchaser.