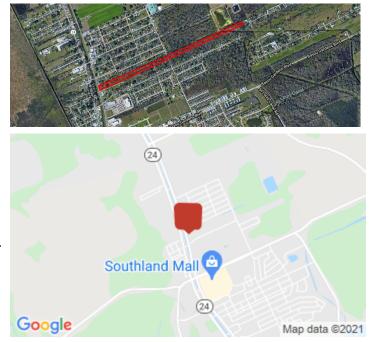

### **Overview/Comments**

New development opportunity! Approx. 28 acres of vacant woodland on the left descending bank of Bayou Terrebonne in Houma. Unique size and location of site allows for an expansive variety of uses, including, but not limited to, Industrial, Agricultural, Hospitality, and Multi-Family. . Additional notes for property:. -There is a 3 Phase Power line all along the length of the property (over 6000 ft) from West Park all the way to Coteau Rd. maintained by Entergy. . - There are intersections within the Oakshire neighborhood that can be connected from: Euclid St, and Romano St., as well as Rue Roxanne St. from Idlewild Dr. . - Consolidated waterworks main crosses the property on West Park, and also stubs out at the property on Vicari St. from Idlewild Dr. - If you are looking at the map on the preliminary signage, the bottom line is on the adjacent property and indicates the right-a-way for a road. There is a 50 foot right-a-way in total. 20 feet from our listing and 30 feet from the adjacent property. This right-of-way is recorded in the TPCG. The right of way extends the entire length of the property from West Park to the St. Louis Canal extension and beyond. - Vicari Street effectively and approximately splits the property with +-14 acres on each side of Vicari St. . -The ditch that exists along the northern side of the property actually continues towards the end and splits a portion of the property leaving an extended triangle across, which becomes the connection to St. ...