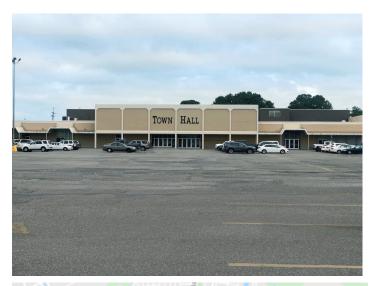

## **Town Hall Building**

#### **Overview/Comments**

The Town Hall Building in Houma, LA is a +/-105,000 SF, multi-tenant, retail/office building located on a hard corner at Tunnel Boulevard and Barrow Street. Situated on a +/-5.75 acre lot that is zoned C-1, this high visibility site offers general commercial use with ample parking.