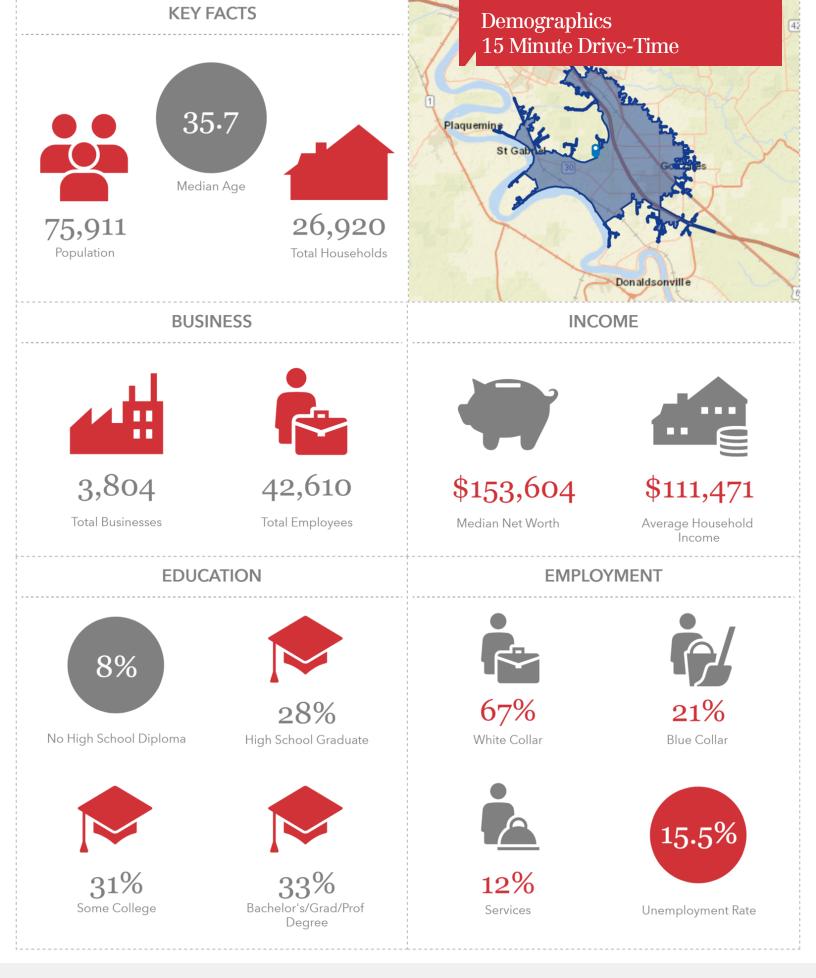

### **Property Highlights**

- ±34 Acres available for sale
- · Ideal for a residential development
- <3.0 mi from I-10
- Conservation Zoning Allows Residential Zoning
- · Located within the Dutchtown School District