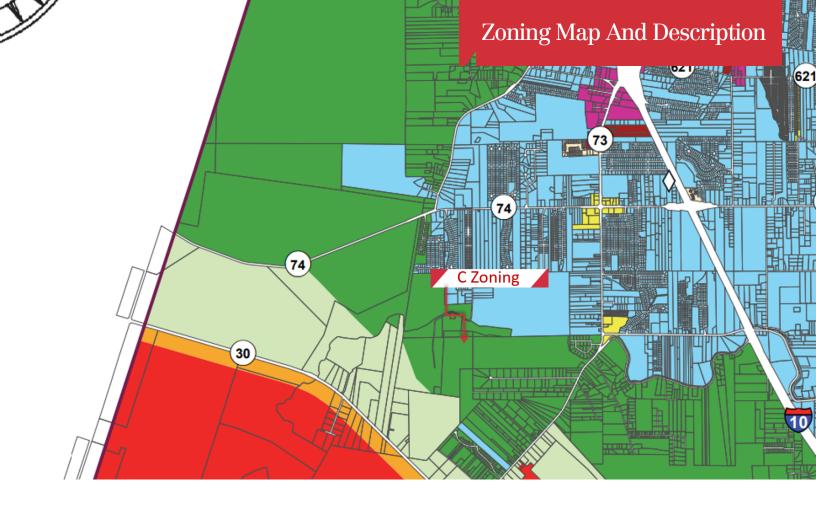

### **Property Highlights**

- ±34 Acres available for sale
- · Ideal for a residential development
- <3.0 mi from I-10
- Conservation Zoning Allows Residential Zoning
- · Located within the Dutchtown School District

#### 17-2020. Conservation District (C)

- A. This area is designated to conserve the major environmental assets of the parish. The district is intended for single family residential.
- B. Commentary: This district includes the most rural parts of the parish. These areas are not only environmentally fragile; they are not served by roads which can handle large traffic increases.
  (DC02.01, 1/0/02; DC00.00, 12/17/00; DC15.1, 4/2/15)

(DC03-01, 1/9/03; DC09-09, 12/17/09; DC15-1, 4/2/15)

Map data ©2020 Google, INEGI