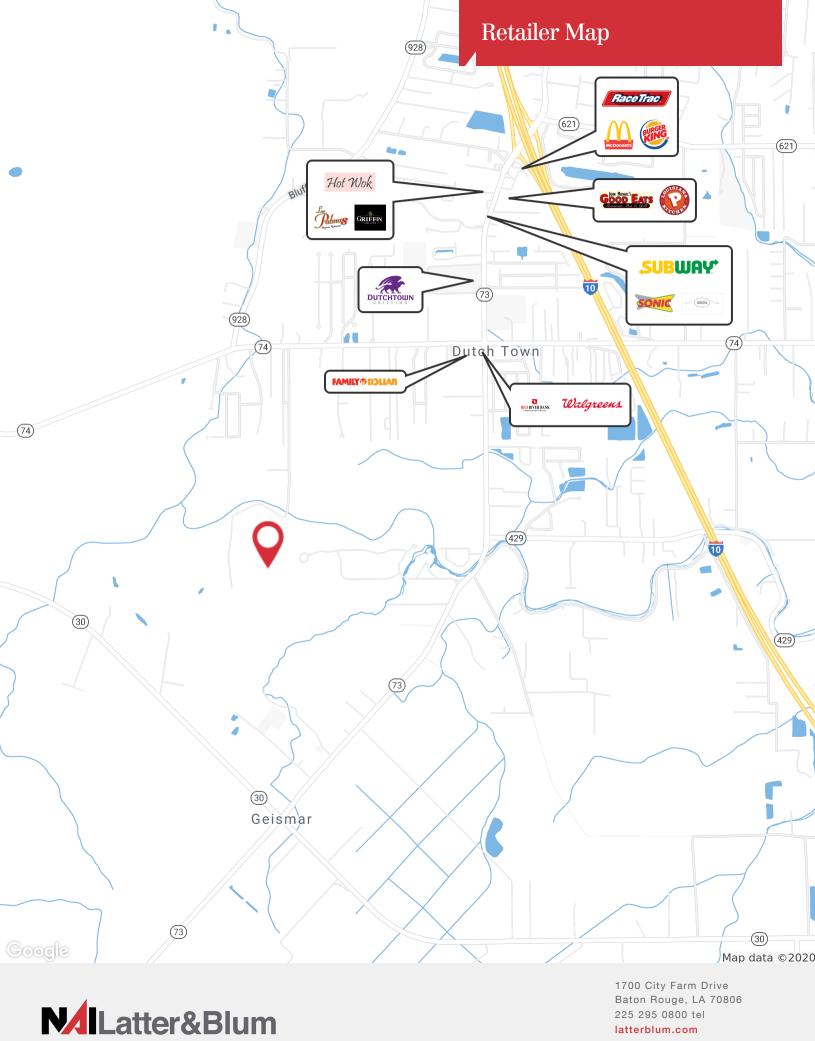

### **Property Highlights**

- ±34 Acres available for sale
- · Ideal for a residential development
- <3.0 mi from I-10
- Conservation Zoning Allows Residential Zoning
- · Located within the Dutchtown School District