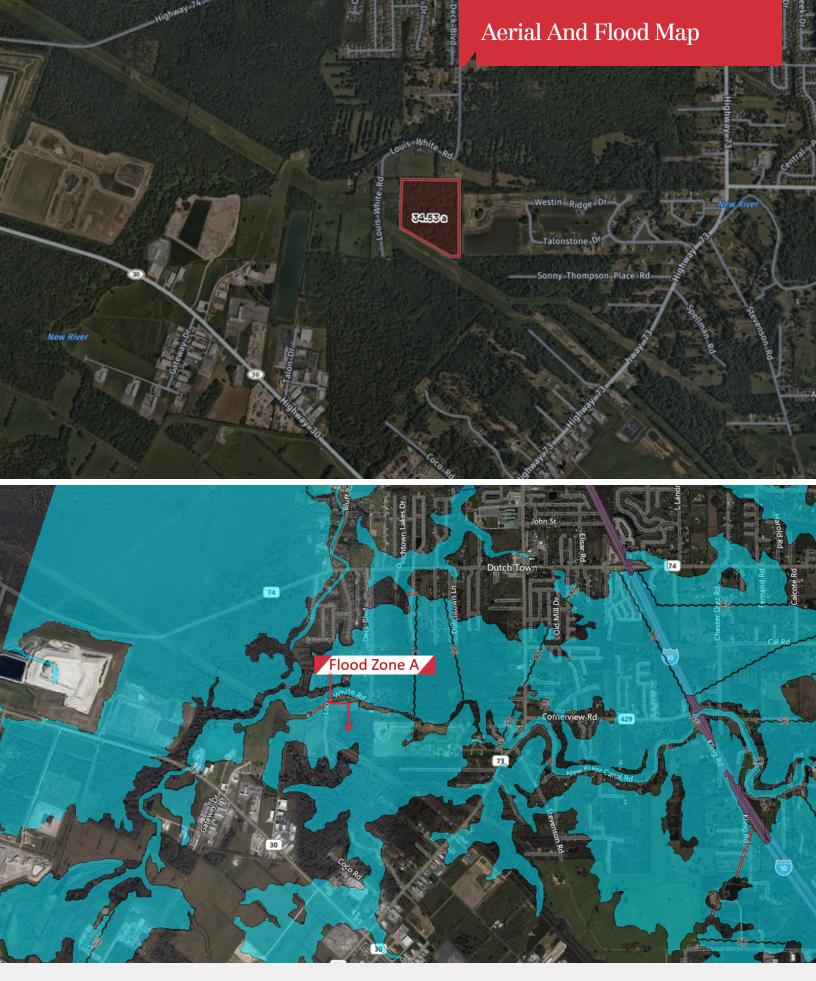

### **Property Highlights**

- ±34 Acres available for sale
- · Ideal for a residential development
- <3.0 mi from I-10
- Conservation Zoning Allows Residential Zoning
- · Located within the Dutchtown School District