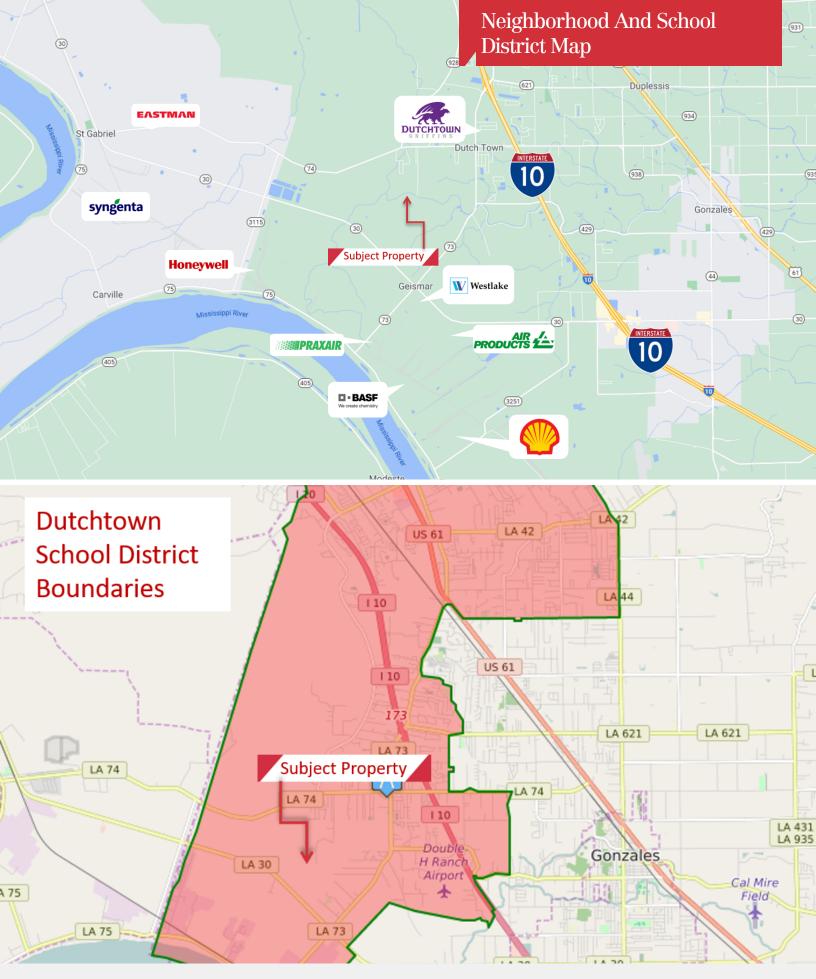

### **Property Highlights**

- ±34 Acres available for sale
- · Ideal for a residential development
- <3.0 mi from I-10
- Conservation Zoning Allows Residential Zoning
- · Located within the Dutchtown School District

#### 17-2020. Conservation District (C)

- A. This area is designated to conserve the major environmental assets of the parish. The district is intended for single family residential.
- B. Commentary: This district includes the most rural parts of the parish. These areas are not only environmentally fragile; they are not served by roads which can handle large traffic increases.
  (DC02.01, 1/0/02; DC00.00, 12/17/00; DC15.1, 4/2/15)