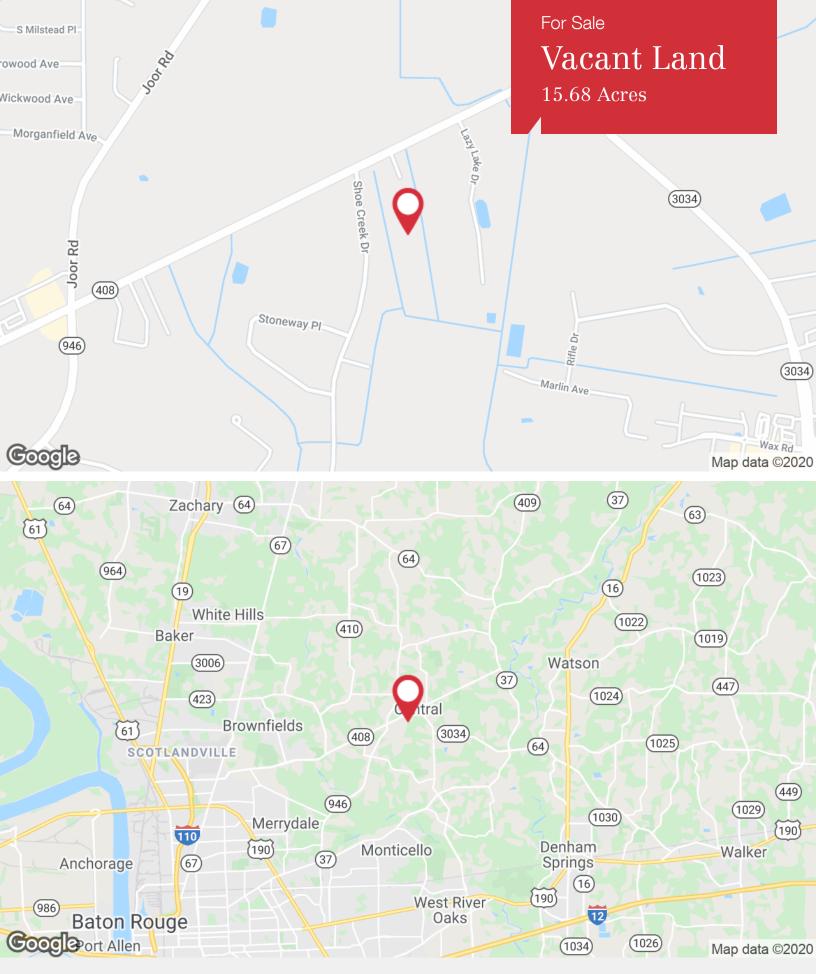

# Vacant Land

+/- 15.68 Acres

# 15.68 Acres of Premier Land for Sale

13044 HOOPER RD, Baton Rouge, Louisiana 70818

# **Property Highlights**

- · Great Land Opportunity could be the next amazing development in Central.
- 15.68 Acres off of Hopper Road
- Located in East Baton Rouge Parish Area 22
- Zoned for the Central School System
- The front of the property zoned commercial use and rear being residential use this property has endless possibilities.