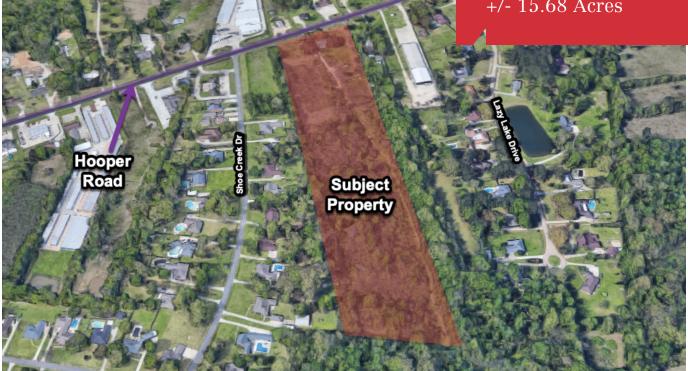

# Vacant Land

+/- 15.68 Acres

# 15.68 Acres of Premier Land for Sale

13044 HOOPER RD, Baton Rouge, Louisiana 70818

# **Property Highlights**

- · Great Land Opportunity could be the next amazing development in Central.
- 15.68 Acres off of Hopper Road
- Located in East Baton Rouge Parish Area 22
- Zoned for the Central School System
- The front of the property zoned commercial use and rear being residential use this property has endless possibilities.