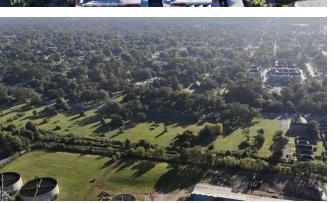

±42 Acres

River District Land Site

## **Property Highlights**

- ±42 acres available at River District -- a planned mixed use development on Nicholson Drive
- Ideally located between LSU and Baton Rouge's CBD
- Over 2,400' of frontage on Nicholson Drive
- PUD zoning (EBR Parish)
- · Land cannot be subdivided
- · Sale includes land on both the east and west of side(s) of Nicholson Drive