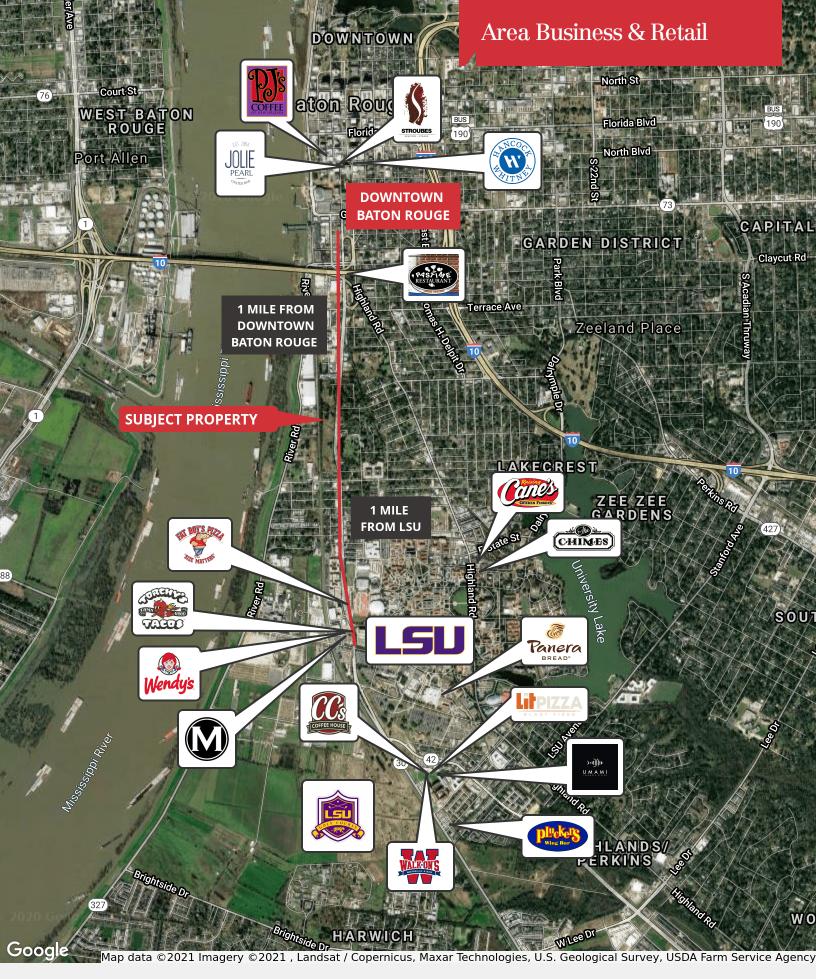

±42 Acres

River District Land Site

# River District Land

Nicholson Drive, Baton Rouge, Louisiana 70802

## **Property Highlights**

- ±42 acres available at River District -- a planned mixed use development on Nicholson Drive
- Ideally located between LSU and Baton Rouge's CBD
- Over 2,400' of frontage on Nicholson Drive
- PUD zoning (EBR Parish)
- · Land cannot be subdivided
- · Sale includes land on both the east and west of side(s) of Nicholson Drive