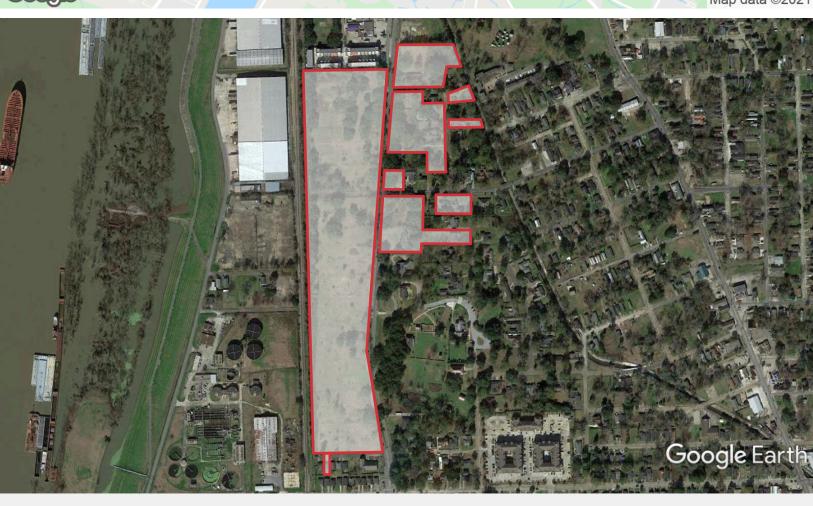

±42 Acres

River District Land Site

## **Property Highlights**

- ±42 acres available at River District -- a planned mixed use development on Nicholson Drive
- Ideally located between LSU and Baton Rouge's CBD
- Over 2,400' of frontage on Nicholson Drive
- PUD zoning (EBR Parish)
- · Land cannot be subdivided
- · Sale includes land on both the east and west of side(s) of Nicholson Drive