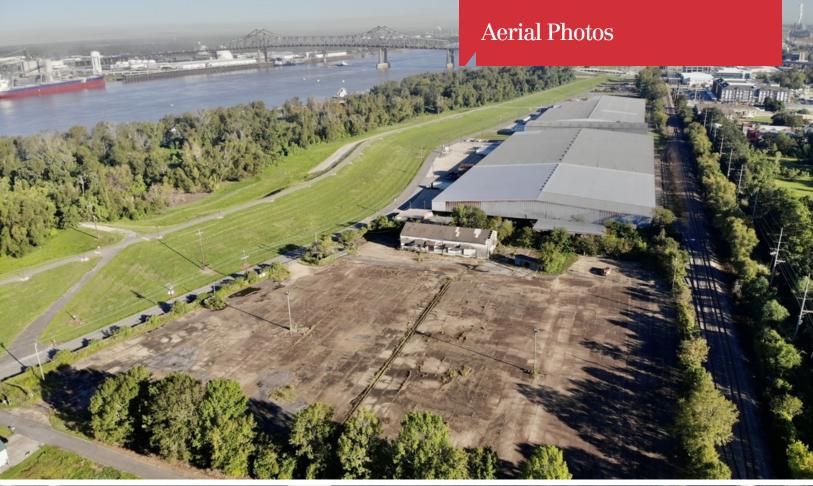

±42 Acres

River District Land Site

# River District Land

Nicholson Drive, Baton Rouge, Louisiana 70802

## **Property Highlights**

- ±42 acres available at River District -- a planned mixed use development on Nicholson Drive
- Ideally located between LSU and Baton Rouge's CBD
- Over 2,400' of frontage on Nicholson Drive
- PUD zoning (EBR Parish)
- · Land cannot be subdivided
- · Sale includes land on both the east and west of side(s) of Nicholson Drive