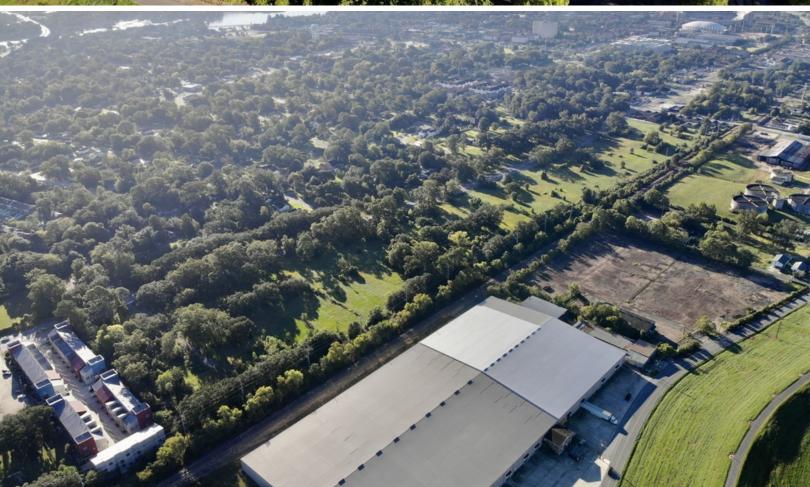

±42 Acres

River District Land Site

# River District Land

Nicholson Drive, Baton Rouge, Louisiana 70802

## **Property Highlights**

- ±42 acres available at River District -- a planned mixed use development on Nicholson Drive
- Ideally located between LSU and Baton Rouge's CBD
- Over 2,400' of frontage on Nicholson Drive
- PUD zoning (EBR Parish)
- · Land cannot be subdivided
- · Sale includes land on both the east and west of side(s) of Nicholson Drive