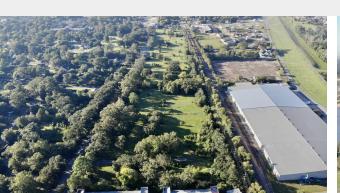

±42 Acres

River District Land Site

## **Property Highlights**

- ±42 acres available at River District -- a planned mixed use development on Nicholson Drive
- Ideally located between LSU and Baton Rouge's CBD
- Over 2,400' of frontage on Nicholson Drive
- PUD zoning (EBR Parish)
- · Land cannot be subdivided
- · Sale includes land on both the east and west of side(s) of Nicholson Drive