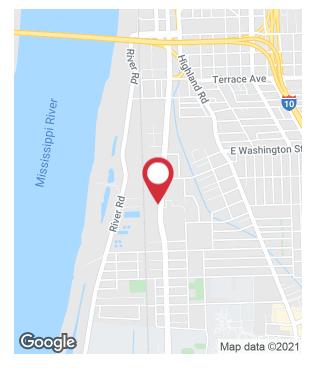

# River District Land

Nicholson Drive, Baton Rouge, Louisiana 70802

## **Property Highlights**

- ±42 acres available at River District -- a planned mixed use development on Nicholson Drive
- Ideally located between LSU and Baton Rouge's CBD
- Over 2,400' of frontage on Nicholson Drive
- PUD zoning (EBR Parish)
- · Land cannot be subdivided
- · Sale includes land on both the east and west of side(s) of Nicholson Drive