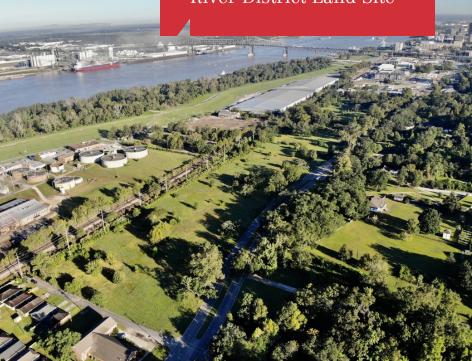

±42 Acres

River District Land Site

# River District Land

Nicholson Drive, Baton Rouge, Louisiana 70802

## **Property Highlights**

- ±42 acres available at River District -- a planned mixed use development on Nicholson Drive
- Ideally located between LSU and Baton Rouge's CBD
- Over 2,400' of frontage on Nicholson Drive
- PUD zoning (EBR Parish)
- · Land cannot be subdivided
- · Sale includes land on both the east and west of side(s) of Nicholson Drive