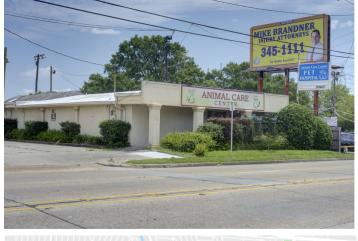

# **Veterinary Clinic- 313-315 David Drive**

## 313-315 David Drive, Metairie, LA 70003

Listing ID: 30706939
Status: Active

Property Type: Retail-Commercial For Lease
Retail-Commercial Type: Free-Standing Building
Contiguous Space: 1,000 - 5,000 SF
Total Available: 5,000 SF
Gross Land Area: 27,000 SF

### **Overview/Comments**

Site of free-standing former veterinary clinic situated on two (2) neighboring lots. Property is composed of a  $\pm 4,000$  SF fully equipped veterinary clinic that is set up to additionally support dog grooming and boarding, a doggy daycare, and/or an animal shelter. Property also includes an additional  $\pm 1,000$  SF building that was previously set up as an apartment but needs major renovations. A fenced backyard connects the two buildings. Plenty of space for parking. Brand new roof on veterinary clinic. Building comes with all veterinary equipment included. Perfect opportunity for any vet looking to move, expand, or start their own practice. Lease rate is \$2,000/month for the 1st year, escalating to \$2,500/month for the 2nd year, and to \$3,000/month for the third year. Also available for sale.