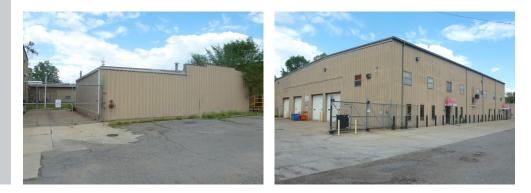

### **Property Details**

20,934 SF light industrial butler building. The building features two shop offices, break room, men's and women's restroom, two-story office build-out with five private offices, each with air conditioning, a delivery driver room, walk-in customer vestibule and restroom.