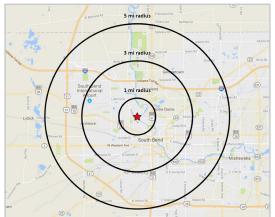

## Located on South Bend's North Side

| 2018 DEMOGRAPHICS        | 1 MILE   | 3 MILE   | 5 MILE   |
|--------------------------|----------|----------|----------|
| POPULATION               | 13,458   | 76,362   | 156,931  |
| NUMBER OF HOUSEHOLDS     | 4,789    | 27,278   | 62,472   |
| AVERAGE HOUSEHOLD INCOME | \$51,477 | \$53,330 | \$57,029 |