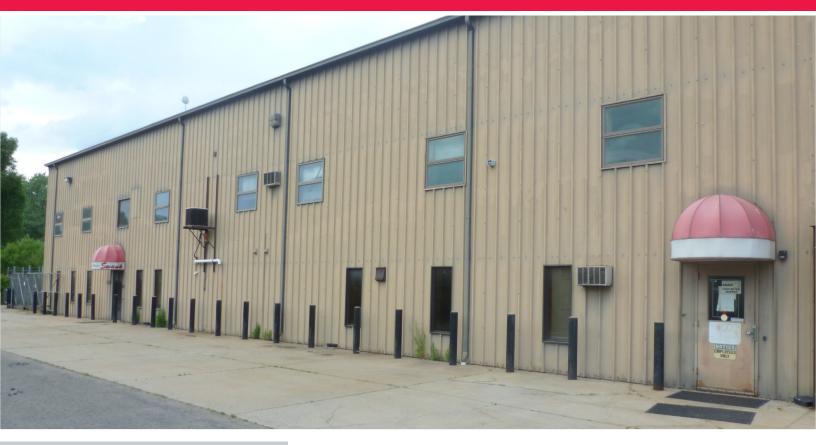

### **Property Details**

20,934 SF light industrial butler building. The building features two shop offices, break room, men's and women's restroom, two-story office build-out with five private offices, each with air conditioning, a delivery driver room, walk-in customer vestibule and restroom.

Industrial Building for Sale or Lease

1101 King Street South Bend, Indiana