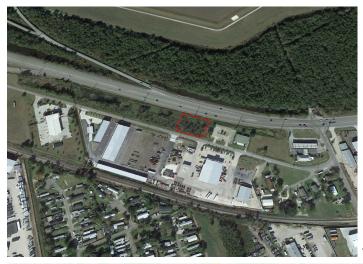

## I-310 Service Road - Lots 59-60, Saint Rose, LA 70087

Listing ID: 30659808 Status: Active

Property Type: Vacant Land For Sale
Possible Uses: Agricultural, Hospitality

Gross Land Area: 25,280 SF Sale Price: \$225,000 \$8.90 PSF Unit Price: Sale Terms: Cash to Seller Nearest MSA: New Orleans-Metairie County: Saint Charles Tax ID/APN: 500100A00059 C-3, COMMERCIAL Zoning:

### **Overview/Comments**

New development opportunity!

 $\pm 25,280$  SF of vacant land for sale on the I-310 Service Road in Saint Rose, LA. Size and location of site allows for an expansive variety of uses, including, but not limited to, Industrial, Agricultural, and Residential.