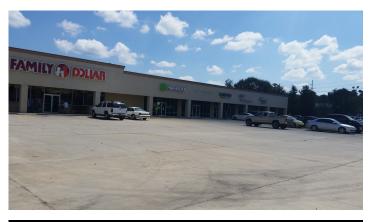

Space Description:

Former Family Dollar in a strip center with

visibility to Hwy 16

Space Type: Relet Date Available: 07/01/2019 Lease Rate: \$12 PSF (Annual)

Lease Type: NNN

Date Available: Lease Rate: Lease Type:

10/23/2016 \$15 PSF (Annual)

NNN Parking Spaces:

Space Description This shopping Center did not flood. former Edward Jones. The Center is anchored by Family Dollar and Asahi Japanese Restaurant.