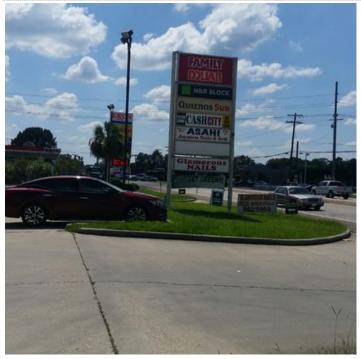

|  |
|---------------------------------------------|--|
| ailable: 1,200 SF                           |  |
| Divisible: 1,200 SF                         |  |
| Contiguous: 1,200 SF                        |  |
| e: Relet                                    |  |
| Divisible: 1,200 SF<br>Contiguous: 1,200 SF |  |

Date Available: Lease Rate: Lease Type:

10/23/2016 \$15 PSF (Annual)

NNN Parking Spaces:

Space Description This shopping Center did not flood. former Edward Jones. The Center is anchored by Family Dollar and Asahi Japanese Restaurant.

#### **Building Related**

Passenger Elevators: 0 0 Freight Elevators:

#### Location

Address: 31804 Highway16, Denham Springs, LA 70726 County:

Livingston

MSA: Submarket: **Baton Rouge** 81



### **Property Images**



Hwy16 shopping center sign

### **Property Contacts**



Laura McNiece
Latter & Blum Property Management BR
Imcniece@latterblumpm.com