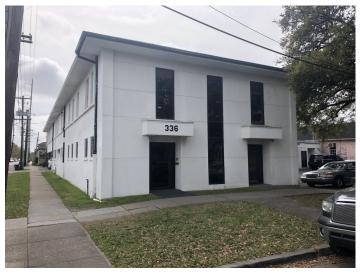

## 336 North Jefferson Davis Parkway, New Orleans, LA 70119

Listing ID: 30579223 Status: Active

Property Type: Office For Lease
Office Type: Office Building
Contiguous Space: 2,250 SF
Total Available: 2,250 SF
Lease Rate: \$18 PSF (Annual)

## Overview/Comments

This office is on the ground level of 336 North Jefferson Davis Parkway. It is at the intersection of Conti Street & N. Jefferson Davis Parkway. The office has 6 separate offices and a large conference room for meetings. It also has a kitchen/break area and 2 restrooms for your employees. The office has 4 designated off-street parking spots and ample parking along side of the building, plus a parking lot near the office building.