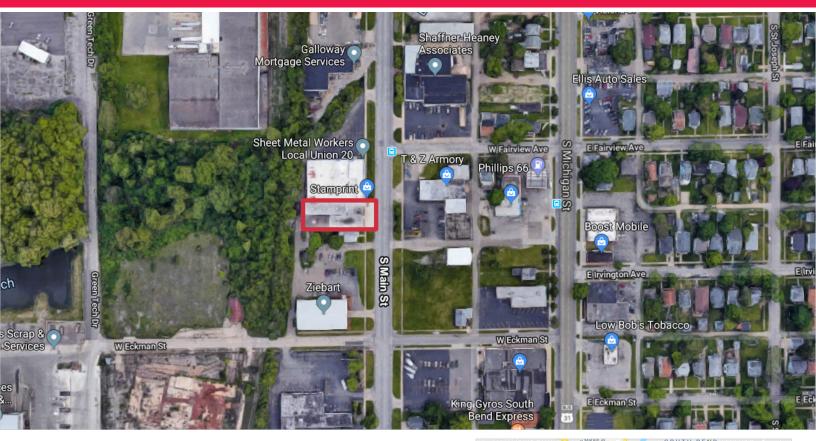

#### Location

Main street just south of Fairview on the west side of the street. The property is located on the south side of the CBD of South Bend on a high traffic commercial corridor. Situated on a recently converted two-way road, the property is surrounded by other commercial / retail businesses