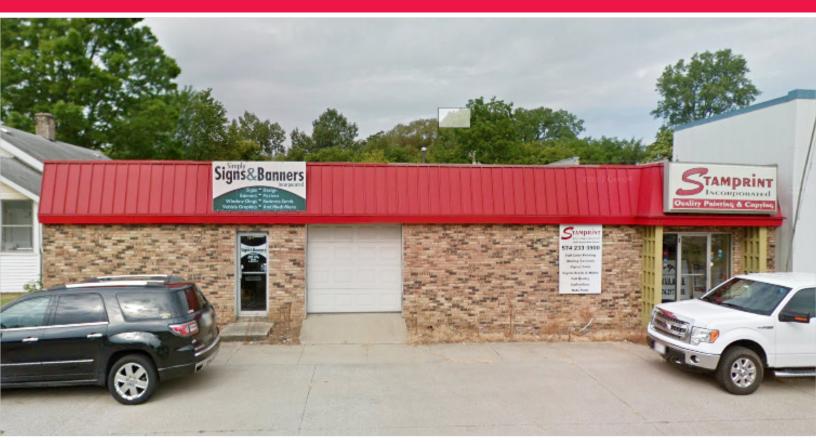

### **Property Overview**

**REDUCED LEASE RATE!** This commercial/warehouse/retail building is 9,438 square feet for an owner-occupied buyer or lease for 2 Tenants. It is zoned I-industrial with a brick exterior. There are 2 overhead doors, municipal water and sewer, 12' to 16' ceiling heights, 100% heated and 2,244 SF air conditioned. Located on the south side of the CBD of South Bend on a high traffic commercial corridor.

Suite 1: 2,640 SF (900 SF retail space and 1,740 SF warehouse space) built in 1952

Suite 2: 6,798 SF (2,244 SF office; 2,277 SF warehouse and 2,277 SF small shop area) built in 1960

4100 Edison Lakes Parkway, Suite 350 Mishawaka, Indiana 574.271.4060 574.271.4292 Fax