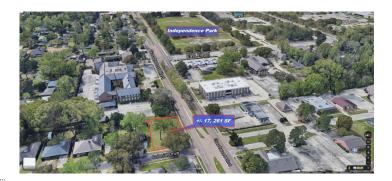

## 830 Colonial Dr, Baton Rouge, LA 70806

30731822 Listing ID: Status: Active

Vacant Land For Sale Property Type: Possible Uses: Multi-Family, Office

Gross Land Area: 17,261 SF Sale Price: \$249,000 Unit Price: \$14.43 PSF Sale Terms: Cash to Seller

#### **Overview/Comments**

Rare opportunity to purchase one of the very few vacant lots in the Old Goodwood/Tara area. This property is ideal for residential development as it is zoned A1 and includes deed restrictions from the Goodwood Villa Subdivision.

#### **Area & Location**

Property Visibility: Excellent Goodwood Blvd. Largest Nearby Street:

Feet of Frontage: 180

Legal Description That certain lot of parcel of ground, together with all buildings, component parts and improvements thereon, and with all of the rights, ways, privileges, servitudes, appurtenances and advantages there unto belonging to or in anywise appertaining, situated in that subdivision of the Parish of East Baton Rouge, State of Louisiana, known as GOODWOOD VILLA SUBDIVISION, and being more particularly described on the official map of said subdivision on file and of record in the office of the Clerk and Recorder for the Parish of East Baton Rouge, Louisiana, as LOT NUMBER ONE (1), said subdivision, said lot having such measurements and dimensions as indicated on said map and being subject to such servitudes and restrictions as are of record in the office of the Clerk and Recorder for the Parish of East Baton Rouge, Louisiana.