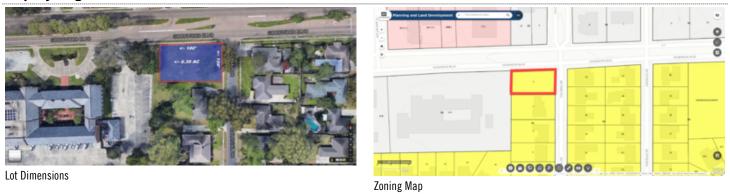

## 830 Colonial Dr, Baton Rouge, LA 70806

30731822 Listing ID: Status: Active

Vacant Land For Sale Property Type: Possible Uses: Multi-Family, Office

Gross Land Area: 17,261 SF Sale Price: \$249,000 Unit Price: \$14.43 PSF Sale Terms: Cash to Seller

#### **Area & Location**

Property Visibility: Excellent Goodwood Blvd. Largest Nearby Street:

Feet of Frontage: 180

Legal Description That certain lot of parcel of ground, together with all buildings, component parts and improvements thereon, and with all of the rights, ways, privileges, servitudes, appurtenances and advantages there unto belonging to or in anywise appertaining, situated in that subdivision of the Parish of East Baton Rouge, State of Louisiana, known as GOODWOOD VILLA SUBDIVISION, and being more particularly described on the official map of said subdivision on file and of record in the office of the Clerk and Recorder for the Parish of East Baton Rouge, Louisiana, as LOT NUMBER ONE (1), said subdivision, said lot having such measurements and dimensions as indicated on said map and being subject to such servitudes and restrictions as are of record in the office of the Clerk and Recorder for the Parish of East Baton Rouge, Louisiana.

#### **Land Related**

Lot Frontage: Lot Depth:

A-1 (Residential) Zoning Description: