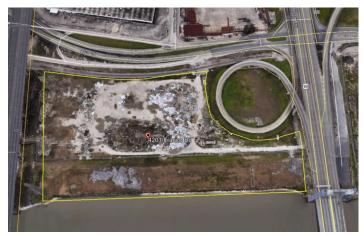

## **Industrial Canal Vacant Land** 4201 France Road, New Orleans, LA 70126

Listing ID: Status: Property Type: Possible Uses: Gross Land Area: Lease Rate:

Base Monthly Rent: Lease Type: Nearest MSA: County: Tax ID/APN: Zoning: 30531532 Active Vacant Land For Lease Industrial 11.30 Acres \$12,000 (Monthly) \$0.29 PSF (Annual) \$12,000 NNN New Orleans-Metairie Orleans 41193100 H-I, HEAVY INDUSTRIAL

## **Overview/Comments**

This is an 11.3 acre cleared and compacted site on the west bank of the Industrial Canal corridor with 1,040 linear feet of waterfront. Situated between the I-10 "Highrise bridge" and the Highway 90 bridge, this site is adjacent to the on-ramp to Highway 90, and within a couple of minutes of the on-ramps for I-10. For the marine user, this site is close to the Intracoastal Waterway, Lake Pontchartrain, and the Industrial Canal locking system.