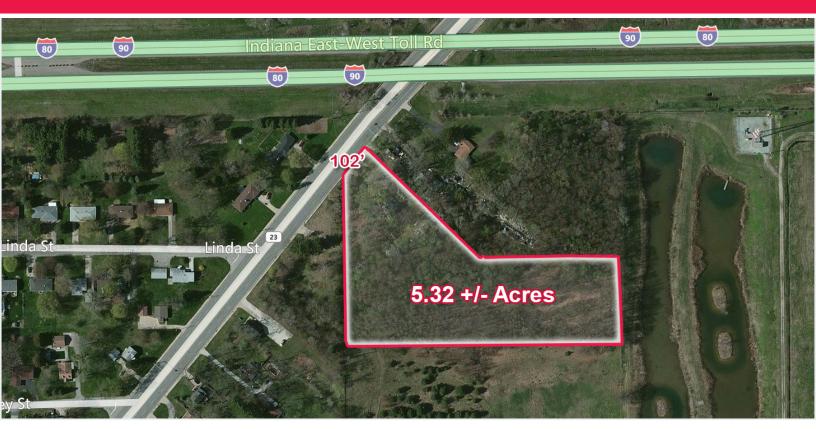

# Snapshot

Land: 5.32 Acres

Terrain: Flat, Slightly Wooded

Frontage: 102' (On SR 23)

Zoning: R-Residential

Utilities: Gas & Electric

Reduced List Price: \$82,900 (\$159,000)

Per Acre Or \$441,028 (\$845,800) Total

### **Property Details**

Price reduced! The subject property consists of 5.32 +/- acres with approximately 102' of frontage on busy SR 23. The property is currently zoned R-Residential, and the owner will assist with rezoning for buyer's intended use. There is a single family residence and garage on site, but the value is in the development of the land. The property is served by gas, electric, well and septic (city water is on the west side of the road but no tap, sewer ends at Douglas Road).