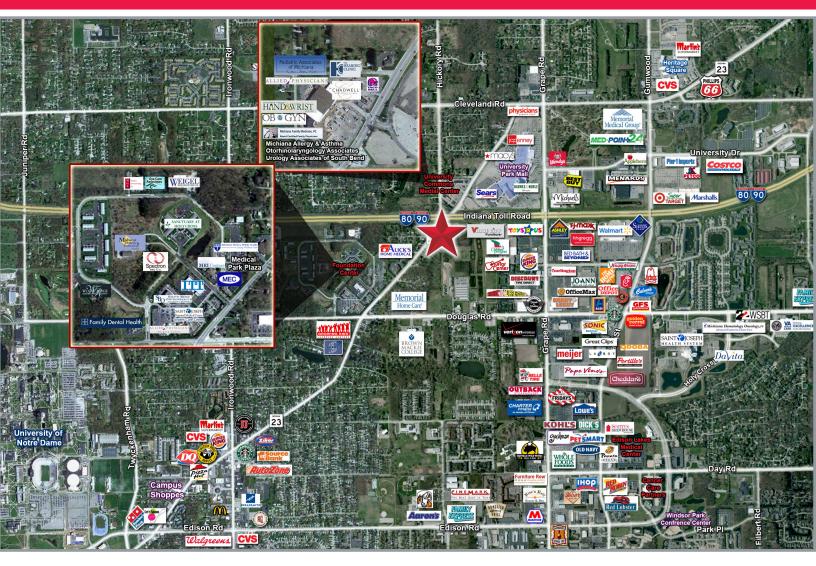

#### Location

The property is located on the east side of SR 23 just south of the University Park Mall and University Commons with South Bend Medical Foundation, Allied Physicians of Michiana as anchors. The property is also located close to the University of Notre Dame, the state-of-the-art Saint Joseph Health Services Mishawaka campus, as well as many other medical and retail businesses. The property is easily accessible to the surrounding communities and enjoys a exceptional daily traffic counts.