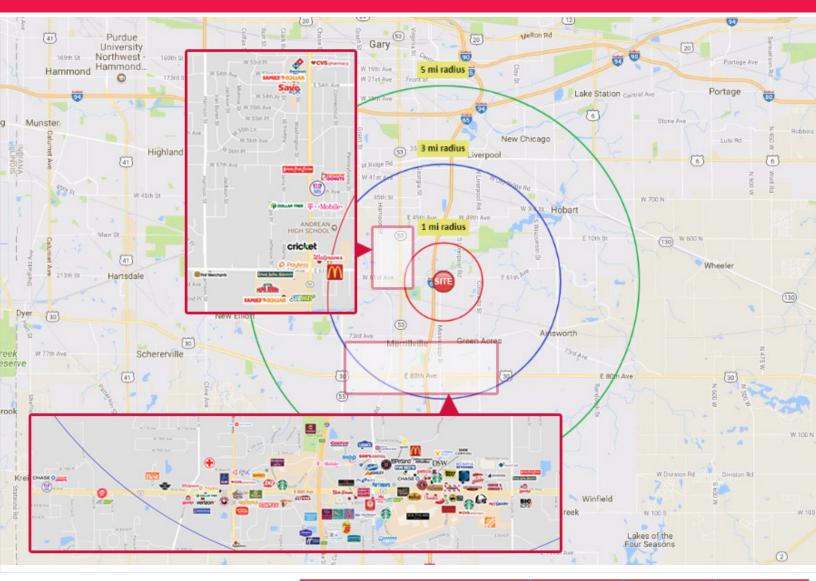

## Located at I-65 in the Heart of Hobart & Merrillville Communities | Higher Income Demographic

#### Location

Near Interstate 65 in the communities of Hobart and Merrillville, IN, this property is only 50 minutes southeast of Chicago and approximately 80 minutes west of South Bend, IN.

Global Brokergae Division of Cressy Commercial Real Estate

| 2019 DEMOGRAPHICS        | 1 MILE   | 3 MILE   | 5 MILE   |
|--------------------------|----------|----------|----------|
| POPULATION               | 1,934    | 26,787   | 89,266   |
| NUMBER OF HOUSEHOLDS     | 760      | 10,617   | 34,555   |
| AVERAGE HOUSEHOLD INCOME | \$78,112 | \$72,037 | \$63,367 |