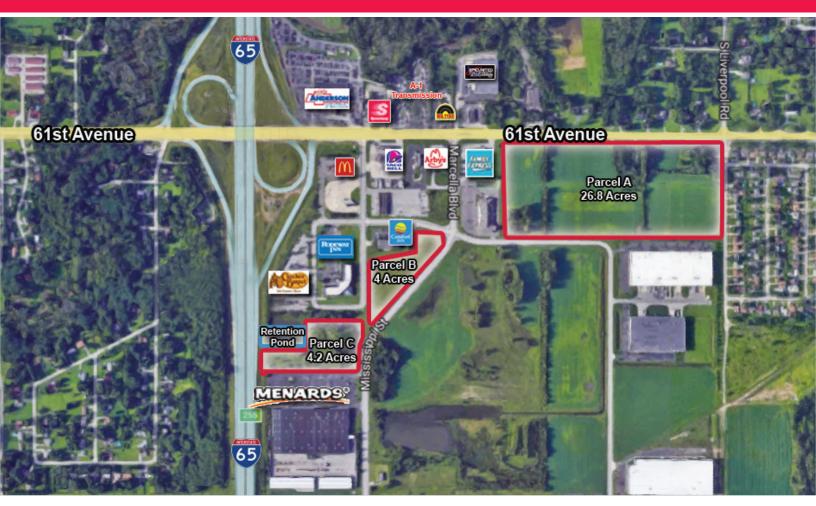

#### Snapshot

Land: .5 to 35 Acres (Divisible)

Lot A: 26.8 Acres
Lot B: 4 Acres
Lot C: 4.2 Acres

Frontage: 1,640' on 61st Avenue

Zoned: B-3

List Price: \$200,000 to \$425,000 Per Acre

### **Property Details**

35 acres available in 3 separate lots, all parcels are divisible to accommodate all sizes of development. Approximately 1,640' of frontage available on 61st Avenue. Parcel with frontage and visibility on I-65. Parcels suitable for development of retail, office, medical, hospitality and multi-family.

The site is located in Hobart/Merrillville within a higher income demographic. Nearby magnets include Costco, Southlake Mall, Walmart Supercenter, Sam's Club, St. Mary's Medical Center (190-bed hospital), Merrillville High School and other area retailers and services.