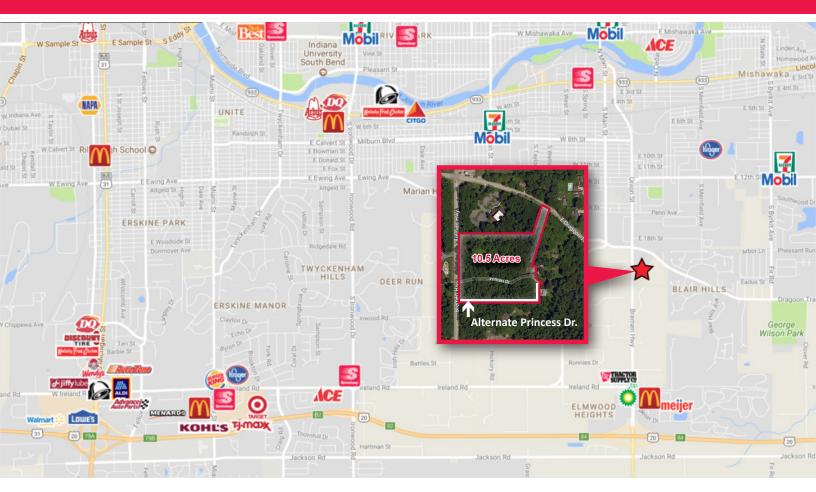

## 58650 Bremen Hwy.

Mishawaka, Indiana

### Snapshot

| Land:          | 10.5 Acres                                |
|----------------|-------------------------------------------|
| Zoning:        | Agricultural                              |
| Frontage:      | 425' on Bremen Hwy. (US-331)              |
| Price Reduced: | \$47,900 ( <del>\$98,500</del> ) Per Acre |

#### **Property Details**

Price Reduced! 10.5 acres of native land available for first time development. Curb cut off of State Highway 331. Square shape of proximity makes it a prime candidate for a large retail facility. The area is part of a district that recently has seen multiple infrastructure upgrades.