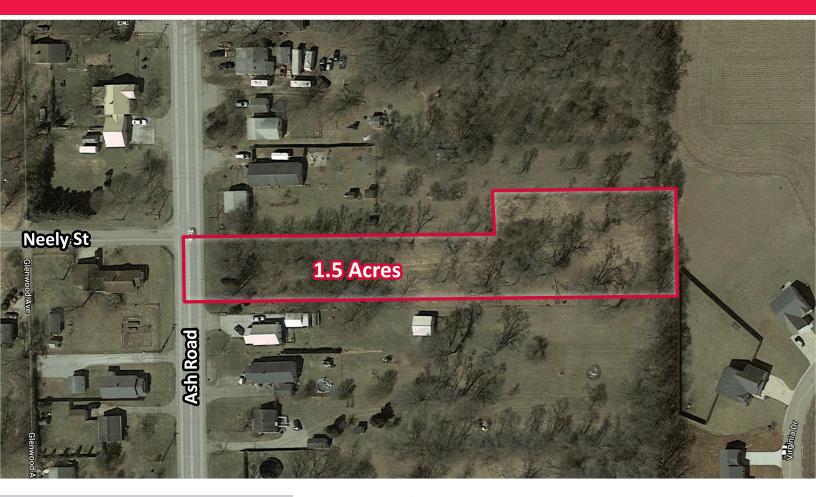

## Ash Road 1.5 Acres Vacant Land

Osceola, Indiana 46561

### PRICE REDUCED! 1.5 Acres Vacant Land for Sale

### Snapshot

Land: 1.5 Acres

Zoning: R1 - Residential

Reduced Price: \$38,900 (\$45,000 - \$49,000)

### **Property Details**

Price reduced! 1.5 acres of land perfect for a small industrial user or residential user or a person who wants to run a business out of their home property. City water to site.