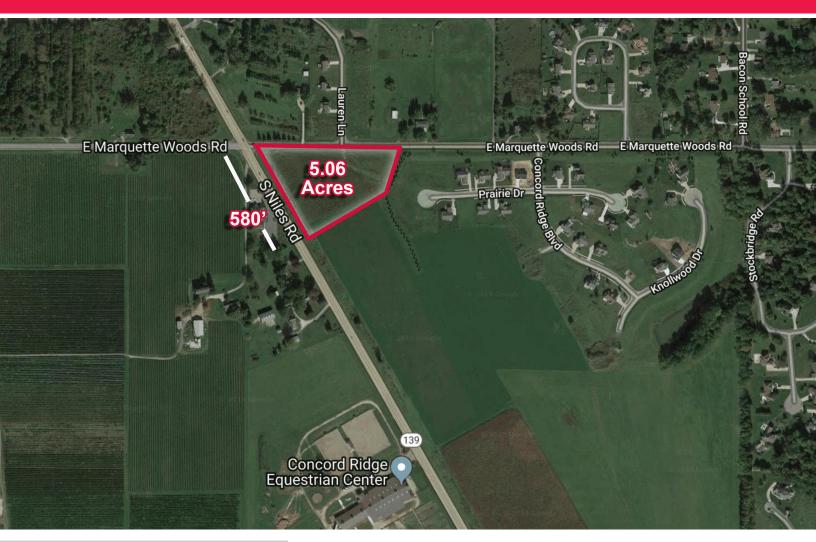

#### **Snapshot**

Land: 5.06 Acres

Zoning: AG / Residential

Frontage: 580' on M-139

List Price: \$197,340

### **Property Details**

Parcel 1 contains 5.06 acres of retail or residential ground with over 580' of frontage on M-139. Property is located directly across the street from the Concord Ridge Equestrian Center and 6 miles from downtown St. Joseph, Michigan.