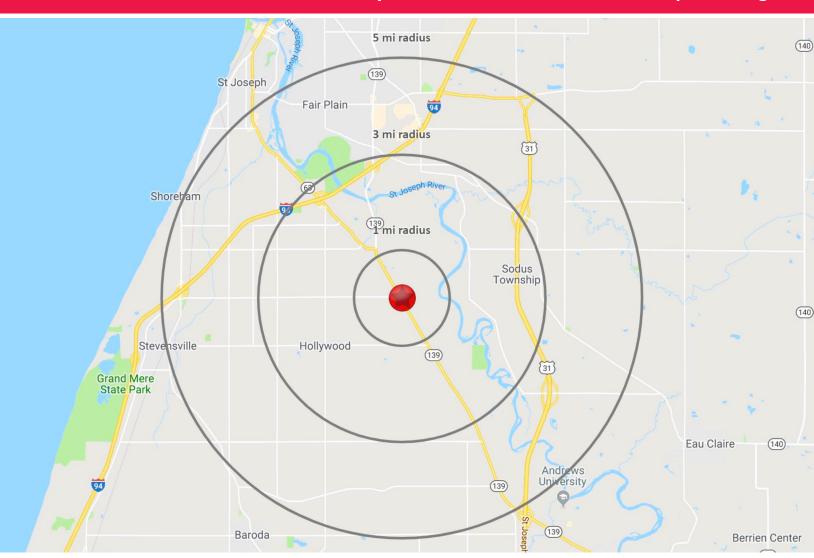

### Only 6 Miles from Downtown St. Joseph, Michigan

#### Location

Located at the corner of M-139 and Marquette Woods Road in St. Joseph, Michigan.

| 2018 DEMOGRAPHICS        | 1 MILE    | 3 MILE   | 5 MILE   | DAILY TRAFFIC COUNT |
|--------------------------|-----------|----------|----------|---------------------|
| POPULATION               | 1,494     | 7,726    | 37,173   |                     |
| NUMBER OF HOUSEHOLDS     | 544       | 3,074    | 15,666   | M-139: 13,000       |
| AVERAGE HOUSEHOLD INCOME | \$124,594 | \$97,660 | \$84,430 | ]                   |