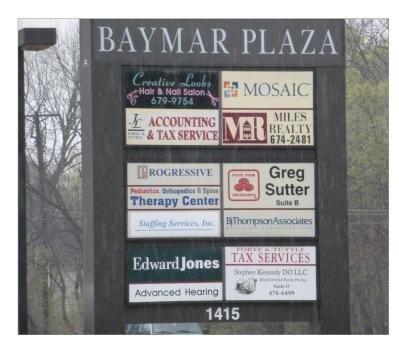

#### **Property Details**

Join Mosaic, Progressive, State Farm, Edward Jones, Staffing Services, Inc., Advanced Hearing, and other established tenants, and grow your business in this fine professional business center. Baymar Plaza is a multi-tenant office complex ideally located between South Bend/Mishawaka and Elkhart on busy Lincolnway West. Ample on-site paved parking for tenants, clients and/or guests.

### Well Managed Office Space | Pylon Signage

4100 Edison Lakes Parkway, Suite 350 Mishawaka, Indiana 574.271.4060 574.271.4292 Fax www.cressy.com

A Global Brokerage Division of Cressy Commercial Real Estate