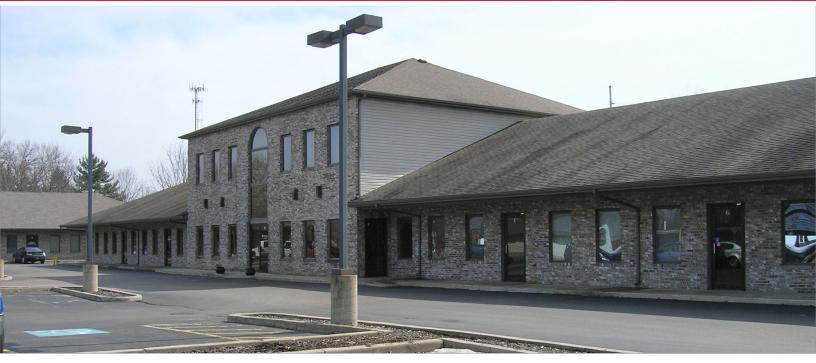

# Baymar Plaza | 1415 Lincolnway West

Osceola, Indiana

#### **Property Details**

Join Mosaic, Progressive, State Farm, Edward Jones, Staffing Services, Inc., Advanced Hearing, and other established tenants, and grow your business in this fine professional business center. Baymar Plaza is a multi-tenant office complex ideally located between South Bend/Mishawaka and Elkhart on busy Lincolnway West. Ample on-site paved parking for tenants, clients and/or guests.

Available for lease is a 1,250 SF suite which can be easily modified to meet a tenants specific needs. Features a restroom, and pre-wired Comcast high speed internet. Each tenant pays their own utilities and janitorial, with all other expenses included in the rent. Baymar Plaza is a clean locally owned and managed property, providing a good central location for a business serving both the South Bend/Mishawaka and Elkhart marketplace.