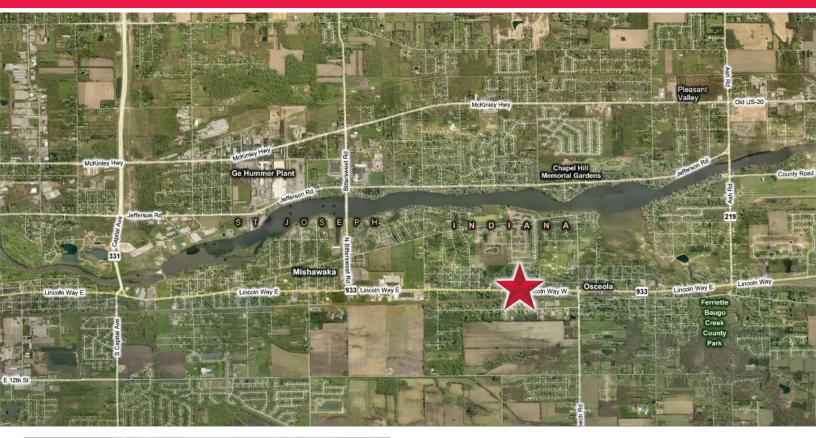

## **Located On High Traffic Corridor**

#### Location

Located on Lincolnway East (SR 933) between Beech Road and Elder Street with 14,000 cars passing daily. Centrally positioned between South Bend/Mishawaka and Elkhart, providing quick commute from either city. This is an ideal location for any business providing services to the South Bend/Mishawaka and Elkhart areas.