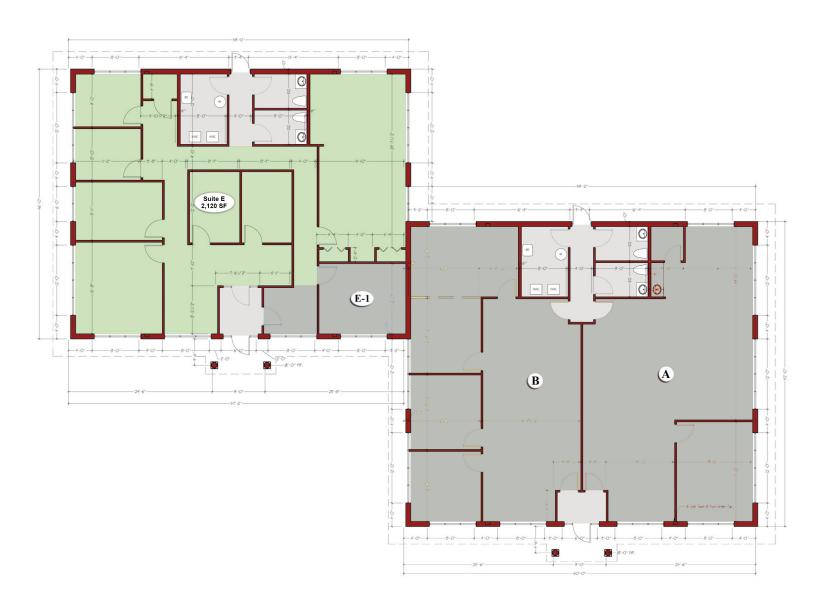

## 2422 Viridian Drive Floor Plans

4100 Edison Lakes Parkway, Suite 350 Mishawaka, Indiana 574.271.4060 574.271.4292 Fax www.cressy.com SHAWN TODD Senior Broker 574.485.1520 stodd@cressy.com

Information furnished regarding property for sale, rental or financing is from sources deemed reliable. But no warranty or representation is made as to the accuracy thereof and same is submitted subject to errors, omissions, change of price, rental or other conditions, prior sale, leased, financing or withdrawal without notice. No liability of any kind is to be imposed on the broker herein.

#### Lease Availability

| 2422 Viridian Dr. | SF  | Lease Rate   | 2420 Viridian Dr. | SF    | Lease Rate   |
|-------------------|-----|--------------|-------------------|-------|--------------|
| Suite 103         | 801 | \$10 PSF FSG | Suite E           | 2,120 | \$15 PSF FSG |
| Suite 202         | 964 | \$15 PSF FSG |                   |       |              |