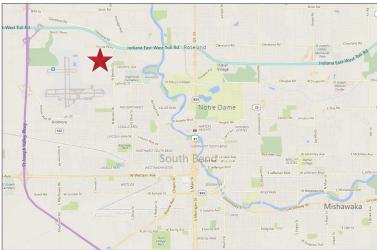

Centrally Located Near the Portage Road Retail Market in the Northwest Area

#### Location

The subject property is located near the Blackthorn Development Area on the far northwest side of South Bend, near the South Bend International Airport. The Viridian Office Park is just south of Cleveland Road near the Portage Trade Area, a highly developed commercial corridor anchored by WalMart and Meijer's Grocery. This centralized location is near the major transportation hub of I-80/90 Indiana Toll Road and the St. Joseph Valley Parkway (US 20/31 ByPass) and within minutes from the University of Notre Dame, Eddy Street Commons, Saint Mary's College and Holy Cross College.