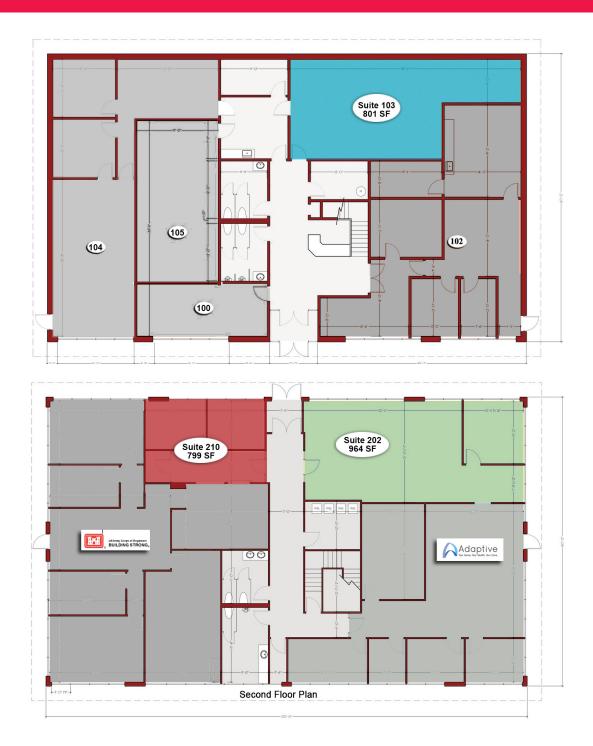

# 2420 Viridian Drive Floor Plans

4100 Edison Lakes Parkway, Suite 350 Mishawaka, Indiana 574.271.4060 574.271.4292 Fax www.cressy.com SHAWN TODD Senior Broker 574.485.1520 stodd@cressy.com

Information furnished regarding property for sale, rental or financing is from sources deemed reliable. But no warranty or representation is made as to the accuracy thereof and same is submitted subject to errors, omissions, change of price, rental or other conditions, prior sale, leased, financing or withdrawal without notice. No liability of any kind is to be imposed on the broker herein.

#### Lease Availability

| 2422 Viridian Dr. | SF  | Lease Rate   | 2420 Viridian Dr. | SF    | Lease Rate   |
|-------------------|-----|--------------|-------------------|-------|--------------|
| Suite 103         | 801 | \$10 PSF FSG | Suite E           | 2,120 | \$15 PSF FSG |
| Suite 202         | 964 | \$15 PSF FSG |                   |       |              |