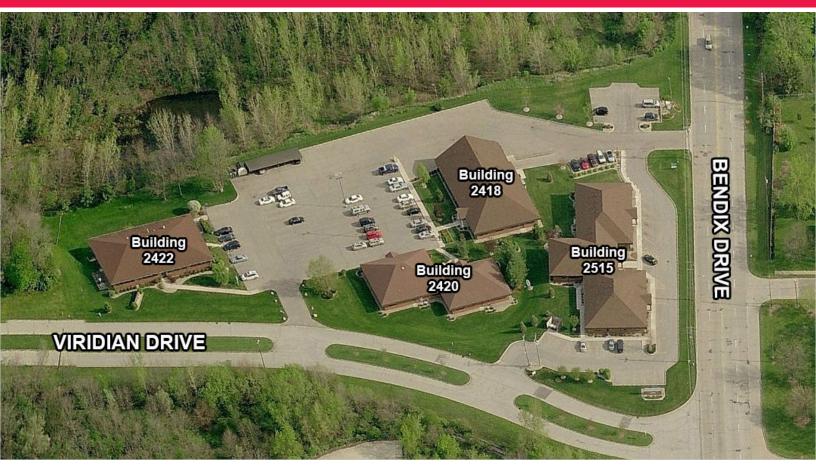

### **Property Details**

Class A office suite is available for lease in a multi-tenant building complex. The Viridian Office Park consists of four separate buildings, has a quality, professional tenant mix and is beautifully landscaped with ample parking, signage, and easy access to the surrounding community.

#### Lease Availability

| 2422 Viridian Dr. | SF  | Lease Rate   | 2420 Viridian Dr. | SF    | Lease Rate   |
|-------------------|-----|--------------|-------------------|-------|--------------|
| Suite 103         | 801 | \$10 PSF FSG | Suite E           | 2,120 | \$15 PSF FSG |
| Suite 202         | 964 | \$15 PSF FSG |                   |       |              |