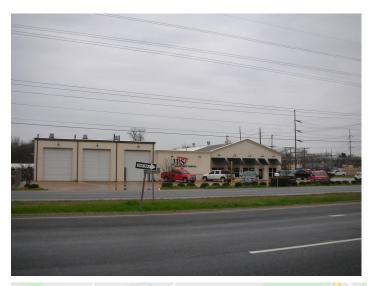

Highway Access: Fronts US Hwy 80.

Tenancy: Single Tenant

Construction/Siding: Metal Siding

Parking Type: Surface

Super Regional equipment rental tenant. Tenant in place for 4 years just signed a four year extension.

Corner lot with slow down lane and crossover on Hwy 80.