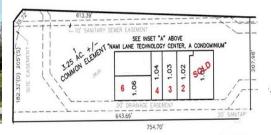

#### For Sale or Lease 27,000 SF 15,500 SF Vacant

- Sales Price: \$120.00/SF
- Lease: \$16.00/SF NNN
- 27,000 SF Building on 3.40 Acres
- · Parking: 100 Spaces; Ratio of 3.70 Cars per 1,000 SF
- Single Story Building
- 14' Ceilings
- Built 2013
- Taxes: \$3.75/SF
- Condo Fee: \$2.75/SF
- Located off of Quakerbridge Rd. with Access to I-295 and Rt. 1
- Minutes from the Hamilton Train Station, Restaurants & Shopping