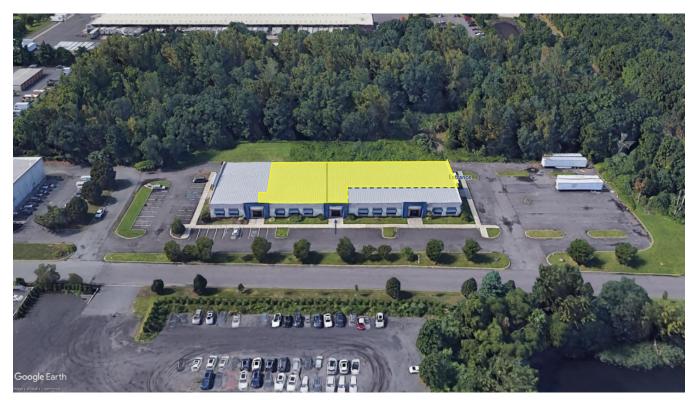

# Office / Technology / Warehouse Building

#### For Sale or Lease 27,000 SF 15,500 SF Vacant

- Sales Price: \$120.00/SF
- Lease: \$16.00/SF NNN
- 27,000 SF Building on 3.40 Acres
- · Parking: 100 Spaces; Ratio of 3.70 Cars per 1,000 SF
- Single Story Building
- 14' Ceilings
- Built 2013
- Taxes: \$3.75/SF
- Condo Fee: \$2.75/SF
- Located off of Quakerbridge Rd. with Access to I-295 and Rt. 1
- Minutes from the Hamilton Train Station, Restaurants & Shopping

### 5 Nami Lane, Hamilton, NJ 08619