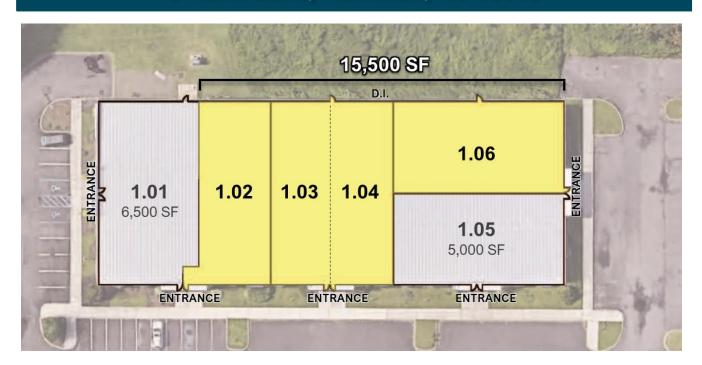

#### For Sale or Lease 27,000 SF 15,500 SF Vacant

- Sales Price: \$120.00/SF
- Lease: \$16.00/SF NNN
- 27,000 SF Building on 3.40 Acres
- · Parking: 100 Spaces; Ratio of 3.70 Cars per 1,000 SF
- Single Story Building
- 14' Ceilings
- Built 2013
- Taxes: \$3.75/SF
- Condo Fee: \$2.75/SF
- Located off of Quakerbridge Rd. with Access to I-295 and Rt. 1
- Minutes from the Hamilton Train Station, Restaurants & Shopping