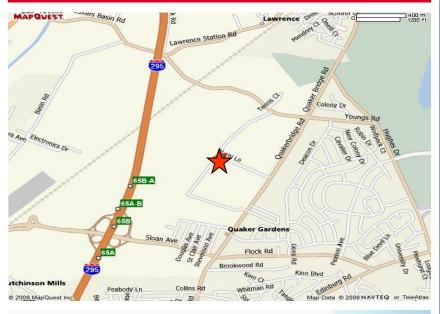

#### For Sale or Lease 27,000 SF 15,500 SF Vacant

- Sales Price: \$120.00/SF
- Lease: \$16.00/SF NNN
- 27,000 SF Building on 3.40 Acres
- · Parking: 100 Spaces; Ratio of 3.70 Cars per 1,000 SF
- Single Story Building
- 14' Ceilings
- Built 2013
- Taxes: \$3.75/SF
- Condo Fee: \$2.75/SF
- Located off of Quakerbridge Rd. with Access to I-295 and Rt. 1
- Minutes from the Hamilton Train Station, Restaurants & Shopping