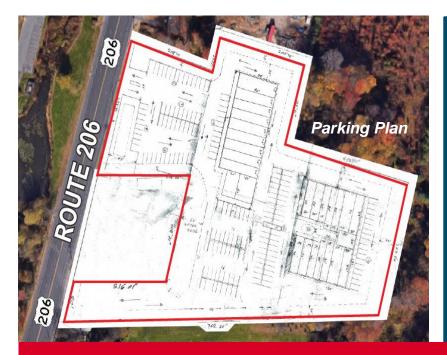

## 3130 Route 206, Columbus NJ, 08022

Two Buildings – Estimated 53,972 SF

## The site is irregular in shape with 355' of frontage on State Highway 206.