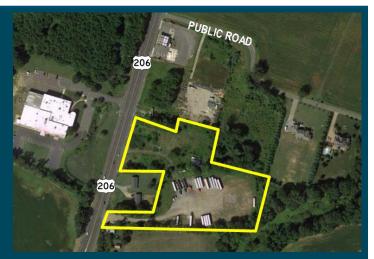

# Contact: Jerry Fennelly

www.Fennelly.com | 609.520.0061 | Fennelly@Fennelly.com

Industrial Commercial Ideal for Storage or Trailer Parking

- 3130 US Rt. 206 is Vacant Land
- Outside Trailer Parking; approved for 100 Trailers
- Situated in the Township of Mansfield, Burlington County
- Block 24, Lot 42.01
- Zoned: C-2 Highway
  Commercial
- Taxes: \$10,029.50
- Located on State Highway 206 in Mansfield Township with easy access to Interstate 295 and the New Jersey Turnpike (close to exit 7).

## The site is irregular in shape with 355' of frontage on State Highway 206.