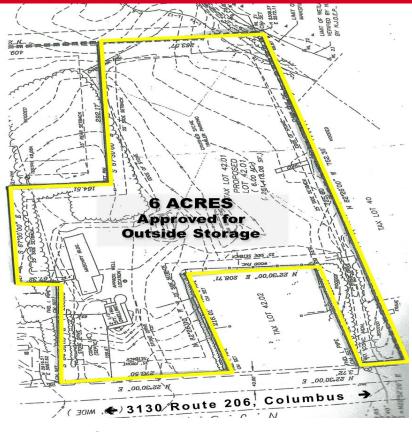

Commercial Property Development Site Retail/Office

6+/- Acres Land For Sale: \$850,000 Lease: \$10,000/month

Zoned: Highway Commercial

# Contact: Jerry Fennelly

www.Fennelly.com | 609.520.0061 | Fennelly@Fennelly.com

Industrial Commercial Ideal for Storage or Trailer Parking

- 3130 US Rt. 206 is Vacant Land
- Outside Trailer Parking; approved for 100 Trailers
- Situated in the Township of Mansfield, Burlington County
- Block 24, Lot 42.01
- Zoned: C-2 Highway
  Commercial
- Taxes: \$10,029.50
- Located on State Highway 206 in Mansfield Township with easy access to Interstate 295 and the New Jersey Turnpike (close to exit 7).