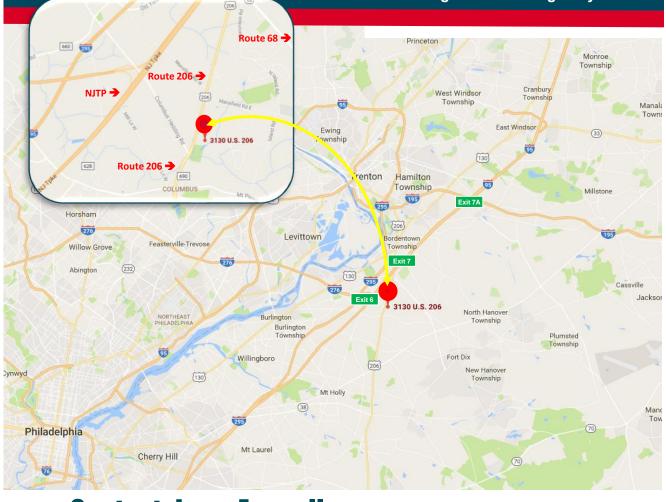

# 3130 Route 206, Columbus NJ 08022

# Contact: Jerry Fennelly

www.Fennelly.com | 609.520.0061 | Fennelly@Fennelly.com

Industrial Commercial Ideal for Storage or Trailer Parking

- 3130 US Rt. 206 is Vacant Land
- Outside Trailer Parking; approved for 100 Trailers
- Situated in the Township of Mansfield, Burlington County
- Block 24, Lot 42.01
- Zoned: C-2 Highway
  Commercial
- Taxes: \$10,029.50
- Located on State Highway 206 in Mansfield Township with easy access to Interstate 295 and the New Jersey Turnpike (close to exit 7).