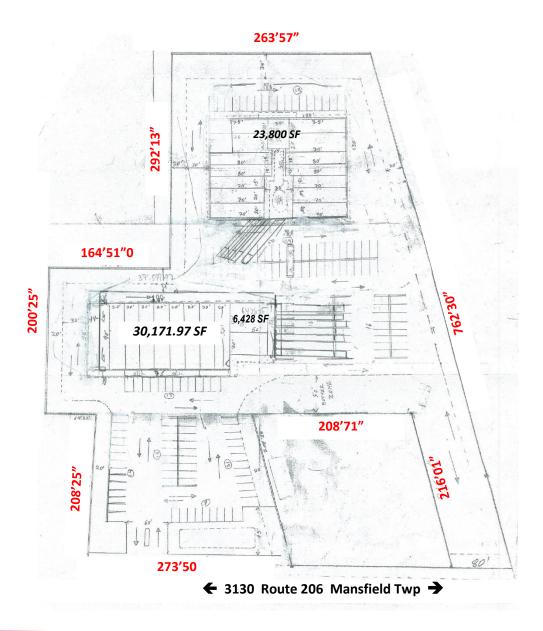

## The site is irregular in shape with 355' of frontage on State Highway 206.

## 3130 Route 206, Columbus NJ, 08022

Two Buildings – Estimated 53,972 SF