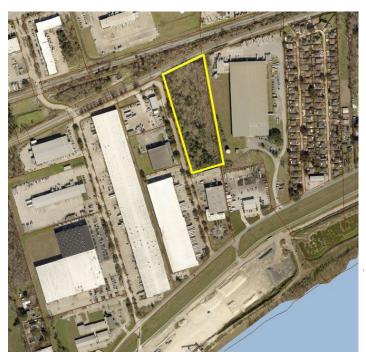

#### **Overview/Comments**

The last developable site in Riverbend Business Park. Unimproved portion of the property occupied by Cooper Machinery Services.

Approximately 7.5 acres of land located along Delta Drive in the Riverbend Business Park. +/-835' of frontage, with depths ranging from +/-290' on the south end to +/-415' on the north end

Very favorable soil conditions for site improvements due to its proximity to the Mississippi River.